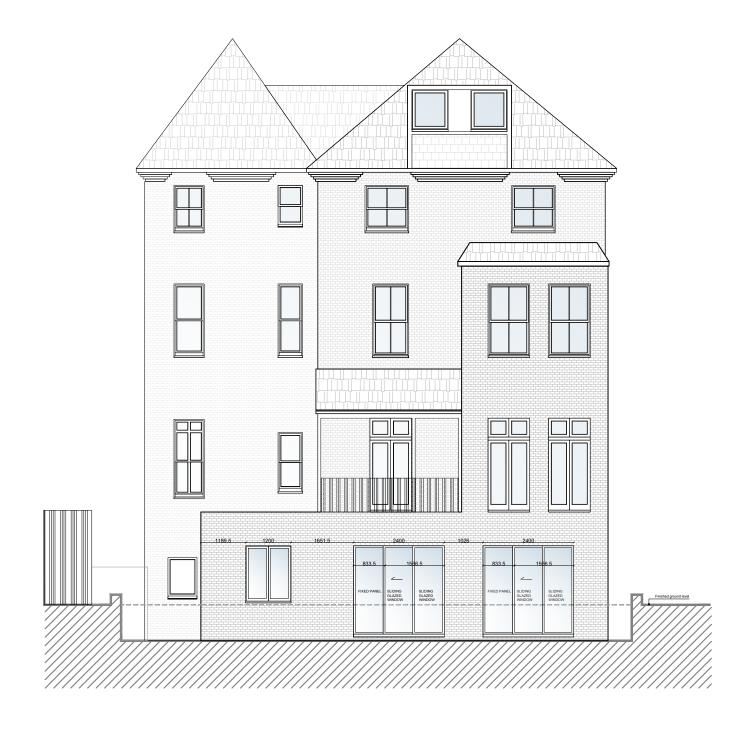

| Drawing                 | _ |
|-------------------------|---|
| PROPOSED REAR ELEVATION |   |
|                         |   |

| Drawing No. |     | Revision |  |
|-------------|-----|----------|--|
| FTH/PL/200  |     | ^        |  |
| Drn         | Chk |          |  |
| IM          | BK  |          |  |