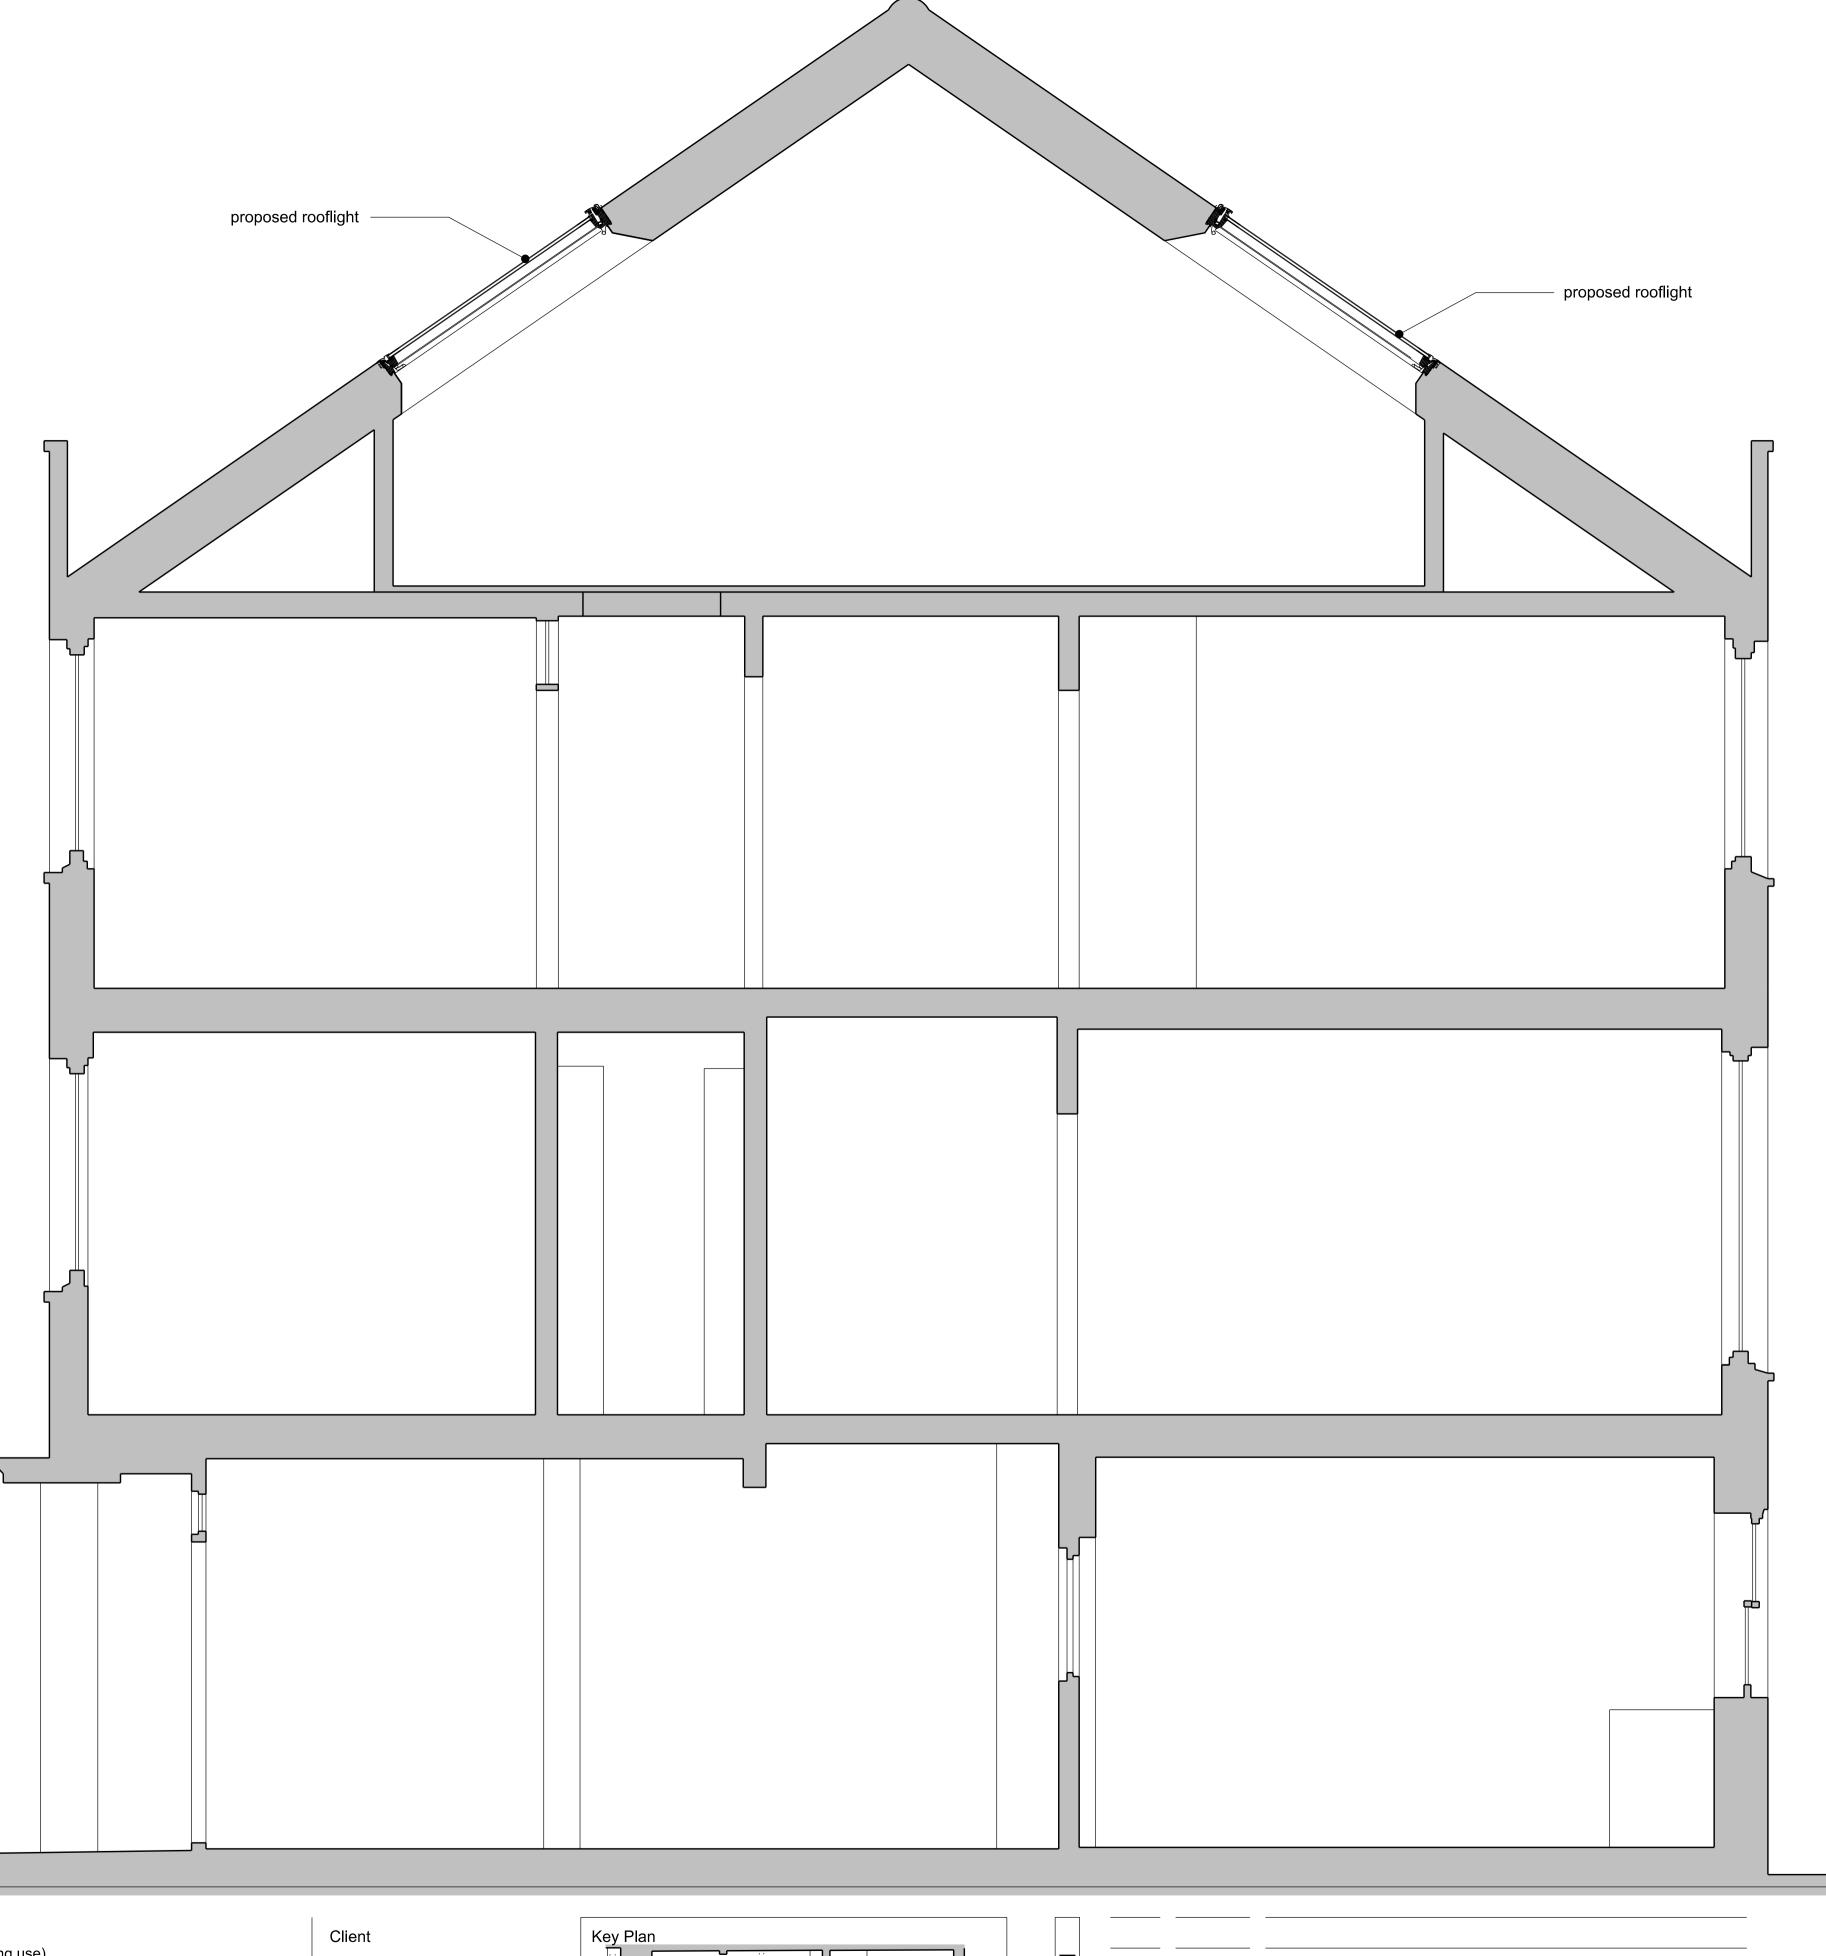

**PATA**LAB

15 Garrett Street London EC1Y 0TY

p: +44 (0)20 7253 2036 w: www.patalab.com

e: info@patalab.com

O1 Section A Scale 1:25 @A1 / 1:50 @A3

DO NOT SCALE (except for planning use).
Use figured dimensions only for construction. ALL contractors are requested to check all dimensions on site before proceeding.
All discrepancies to be notified in writing to PATALAB. Dimensions are in millimeters unless stated otherwise. All levels are in meters above AOD unless stated otherwise. No areas indicated, or areas calculated from this drawing should be used for valuation purposes or as the basis for development contracts. Copyright by PATALAB. All rights reserved including the right of reproduction in whole or part, in any form or media.

**PATA**LAB 2 Naseby Close

Proposed Section AA

1:25 / 1:50 Scale Paper Size A1 / A3 PA3200 01 03.02.21 Date