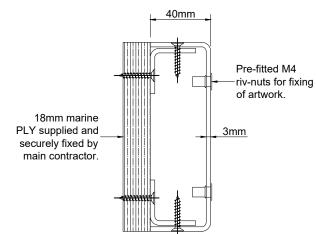

## TYPICAL SECTION THROUGH ALUMINIUM FASCIA PANEL WITH RESTRICTED ACCESS ABOVE

Back panelling to be minimum 3mm aluminium. To be either stove enamalled or powder coated, RAL 9005 (black) satin finish.

## NOTES:

- All fascias returns to be 40mm for housing of LucoLED drivers to rear of panelling.
- If there is an overhang directly above the fascia then panelling to have folded upstand to allow access to fixings.
- All visible fixings to be countersunk and painted out to match.