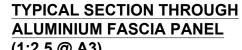

Back panelling to be minimum 3mm aluminium. To be either stove enamalled or powder coated, RAL 9005 (black) satin finish.

## NOTES:

- All fascias returns to be 40mm for housing of LucoLED drivers to rear of panelling.
- If there is an overhang directly above the fascia then panelling to have folded upstand to allow access to fixings.
- All visible fixings to be countersunk and painted out to match.