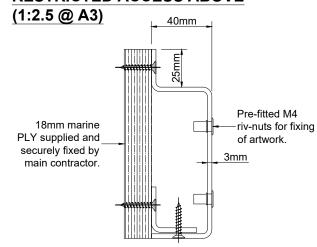

## TYPICAL SECTION THROUGH ALUMINIUM FASCIA PANEL WITH RESTRICTED ACCESS ABOVE

Back panelling to be minimum 3mm aluminium. To be either stove enamalled or powder coated, RAL 9005 (black) satin finish.

## NOTES:

- All fascias returns to be 40mm for housing of LucoLED drivers to rear of panelling.
- If there is an overhang directly above the fascia then panelling to have folded upstand to allow access to fixings.
- All visible fixings to be countersunk and painted out to match.