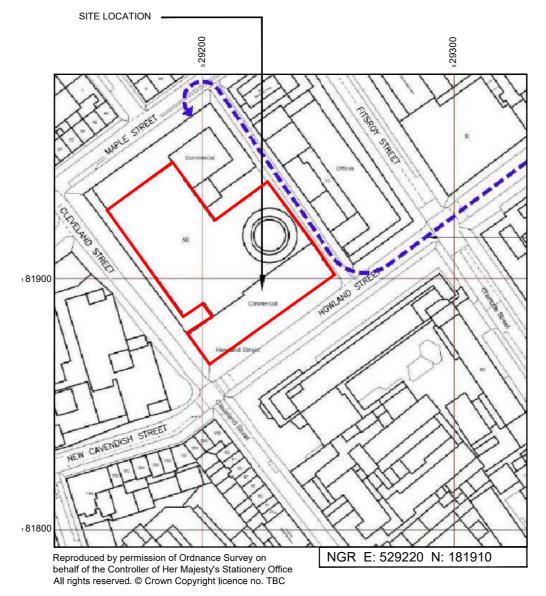

## SITE LOCATION PLAN

1:1250 <sup>25m</sup>

SITE LOCATION -

Reproduced by permission of Ordnance Survey on behalf of the Controller of Her Majesty's Stationery Office All rights reserved. © Crown Copyright licence no. TBC