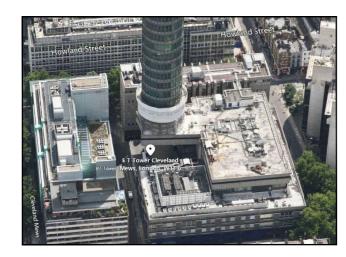

SITE LOCATION -



Reproduced by permission of Ordnance Survey on behalf of the Controller of Her Majesty's Stationery Office All rights reserved. © Crown Copyright licence no. TBC

## SITE AREA PLAN

0 1:50,000 1km



SITE PHOTOGRAPH





## SITE LOCATION PLAN

1:1250 <sup>25m</sup>



## GOOGLE MAPS QR CODE

GOOGLE MAPS - Hyperlink to map of the site

GOOGLE STREETVIEW - Hyperlink to streetview of the site

NOTES:

1. ALL DIMENSIONS IN MM UNLESS OTHERWISE NOTED. DIRECTIONS TO SITE:

Site Provider's Property Boundary:

Access Route:

Access Route To Site



| Master:   | MBNL / EE / H3G: | Project:                                                   | Purpose of Issue: | Issue: |
|-----------|------------------|------------------------------------------------------------|-------------------|--------|
| M001      | MBNL             | T&A                                                        | Planning          | D      |
| Date:     | 09/06/2020       | Revision / Upgrade Description: