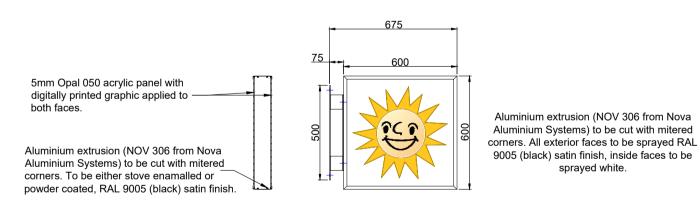

5mm Opal 050 acrylic panel with digitally printed graphic applied to both faces.

All visible fixings to be countersunk and painted out to match.

Rev A Projecting sign relocated to pilaster all as

requested by Planning Officer 14.04.21