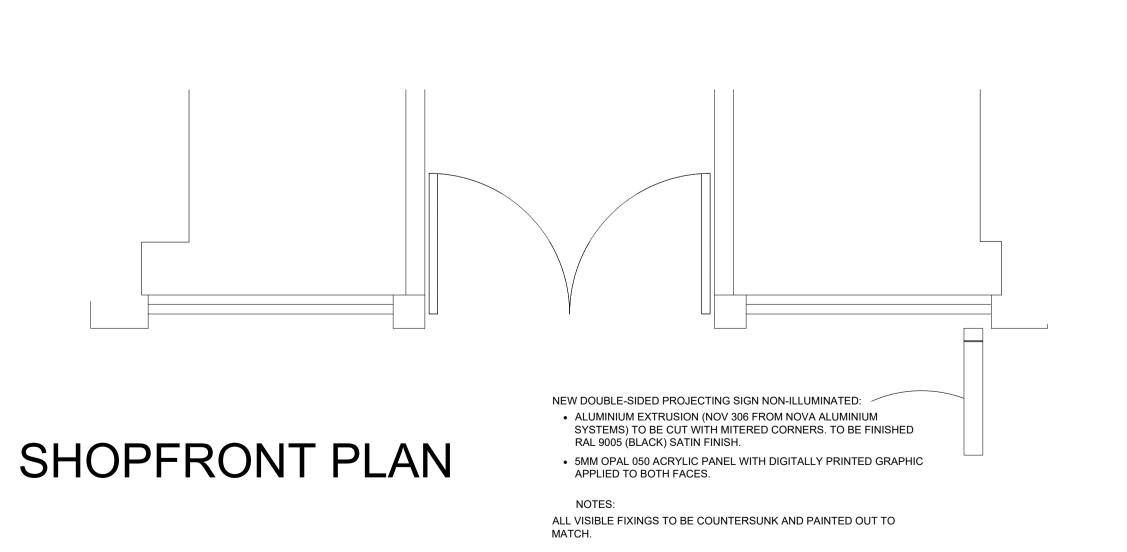

5mm Opal 050 acrylic panel with digitally printed graphic applied to both faces.

All visible fixings to be countersunk and painted out to match.

Rev A Projecting sign relocated to pilaster all as

requested by Planning Officer 14.04.21