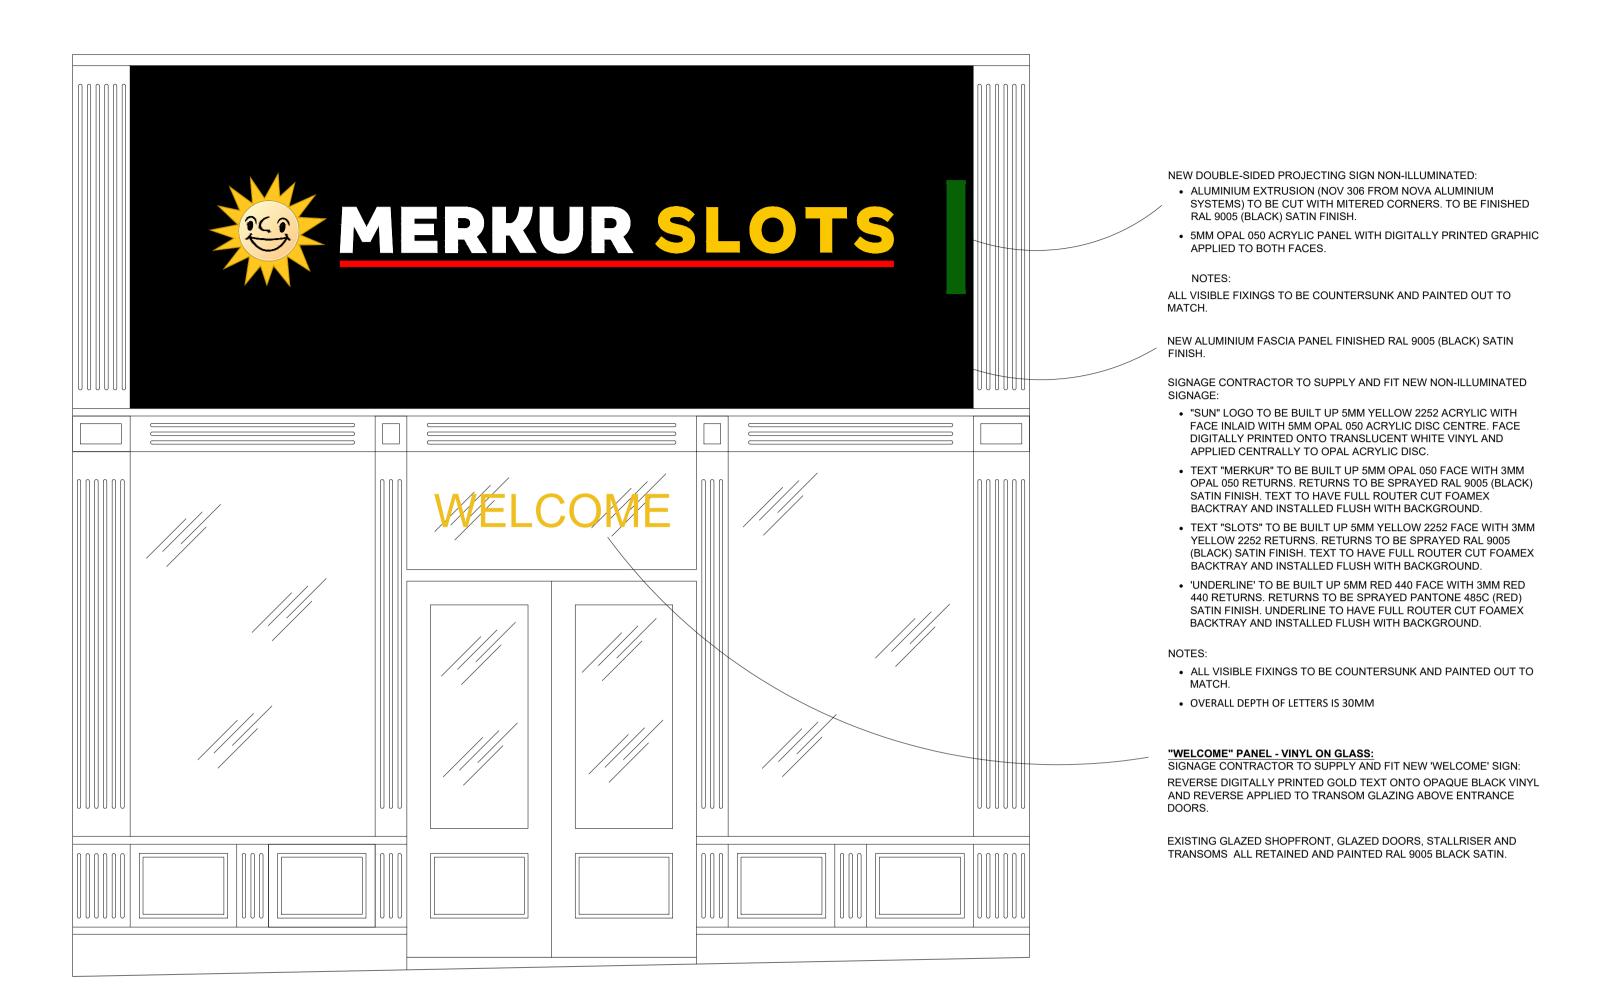

## SHOPFRONT ELEVATION

FIXING BRACKET DETAILS:

 1No. wall fixing plate to be 100 x 500 x 5mm aluminium c/w 4No. 10mm Ø fixing holes, each hole set in 25mm from edge of plate.

 2No. arms comprising 76mm sq x 3mm extruded aluminium box section. Arm length typically 65mm but adjusted to suit location.

• 1No. sign carcass fixing plate to be 76 x 400 x 5mm aluminium c/w 2No. M10 riv-nuts. Riv-nuts concealed within arms.

All to be welded together and sprayed RAL 9005 (black) satin finish.

FACE PANEL DETAILS:

5mm Opal 050 acrylic panel with digitally printed graphic applied to both faces.

All visible fixings to be countersunk and painted out to match.

Rev A Projecting sign relocated to pilaster all as

requested by Planning Officer 14.04.21