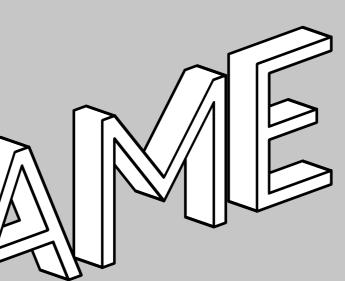

### SIGNAGE DETAIL 'TENANT NAME'

Not to scale

Front view

w3573mm (max. w7145mm)

3D view

### 3D lettering detail