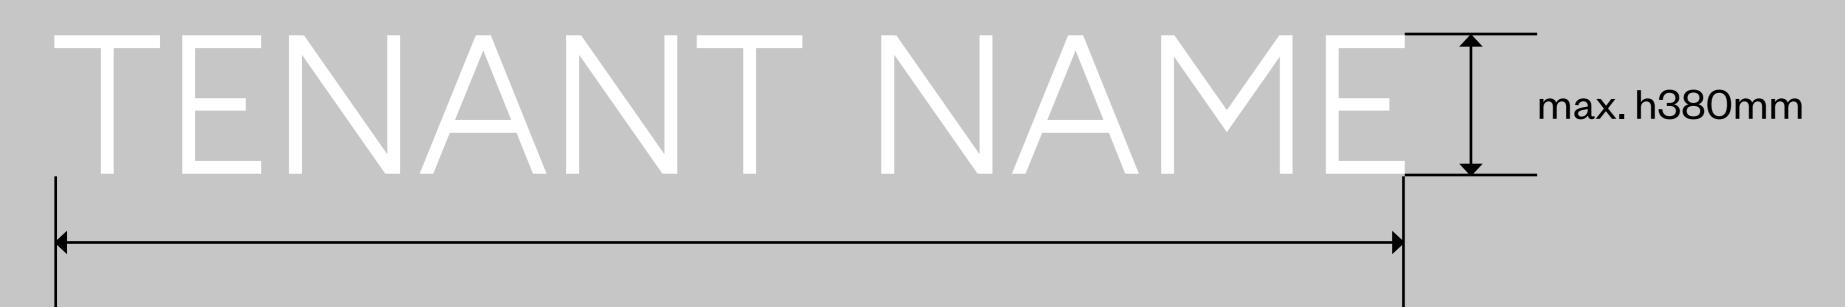

### Lettering Signage Dimensions 'Tenant Name'

#### max. w7145mm x max. h380mm

### HORSE HOSPITAL ROOFTOP TERRACE

**Lettering Signage Dimensions** 'Tenant Name'