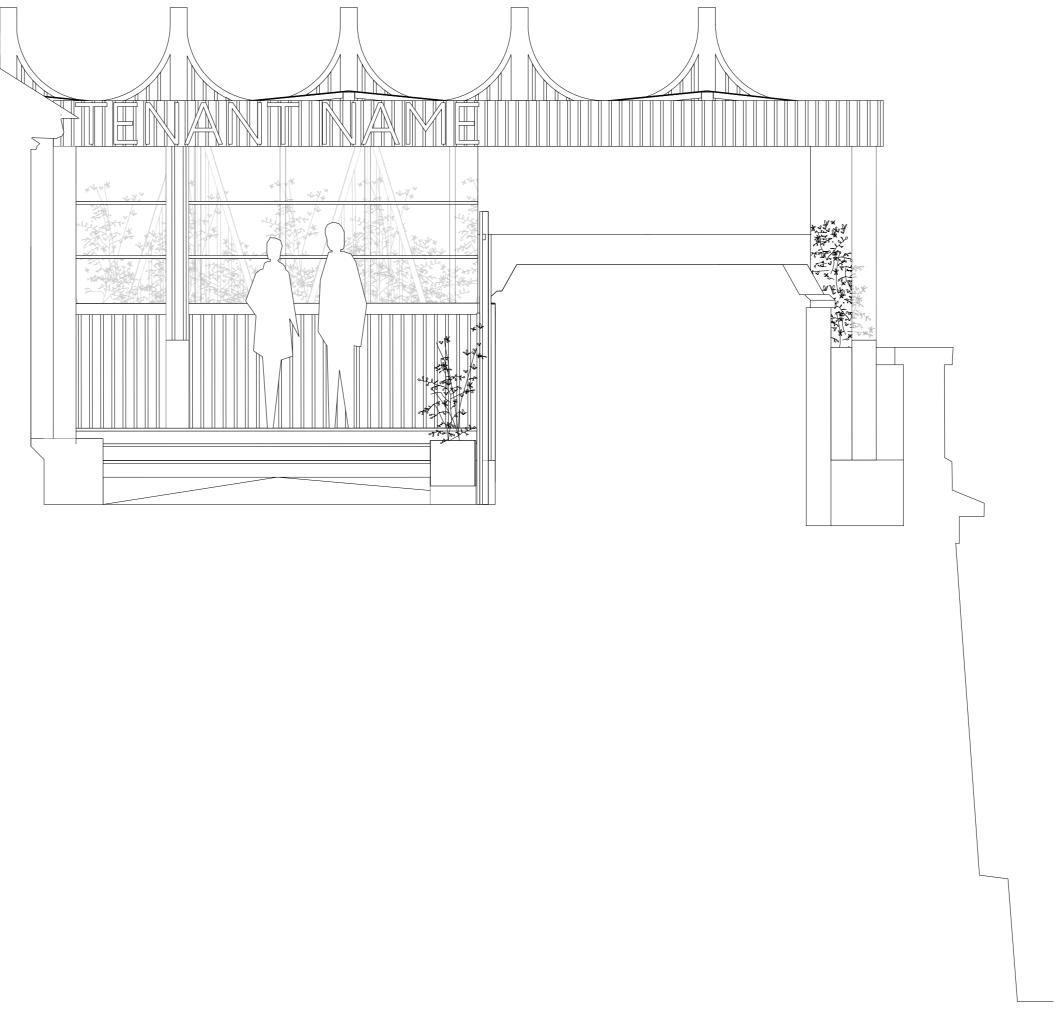

## SIGNAGE DETAIL

### SIGNAGE DETAIL

### SIGNAGE DETAIL 'TENANT NAME'

Not to scale

Front view

w3573mm (max. w7145mm)

3D view