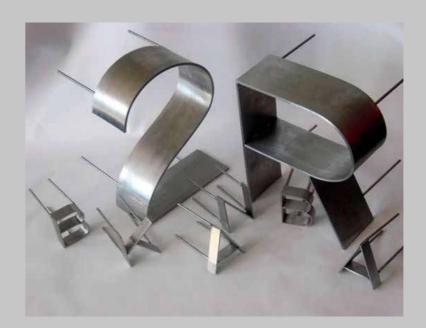

MDEN MARKET

### HORSE HOSPITAL **ROOFTOP TERRACE**

### Lettering Signage Dimensions 'Tenant Name'

### SIGNAGE **ELEVATIONS**

#### max. w7145mm x max. h380mm

## MAKERS YARD ELEVATION

Not to scale

### CAMDEN MARKET

\_\_\_\_\_



### HORSE HOSPITAL ROOFTOP TERRACE

**Lettering Signage Dimensions** 'Tenant Name'



### SIGNAGE ELEVATIONS

#### max. w7145mm x max. h380mm

## SIGNAGE DETAIL

## CAMDEN MARKET

### HORSE HOSPITAL **ROOFTOP TERRACE**

### SIGNAGE DETAIL

### SIGNAGE DETAIL 'TENANT NAME'

Not to scale

Front view



w3573mm (max. w7145mm)

3D view



## CAMDEN MARKET





### HORSE HOSPITAL **ROOFTOP TERRACE**

### Lettering Signage Dimensions

| 'Camden Market' |  |
|-----------------|--|
| 'Tenant Name'   |  |

Side view



w80mm

### 3D lettering detail



### Reference



### SIGNAGE ELEVATIONS

### w5213mm x h380mm max. w7145mm x max. h380mm

**Font Used** 

'Camden Sans Light'

## 

CAMDEN MARKET



### HORSE HOSPITAL **ROOFTOP TERRACE**

### SIGNAGE