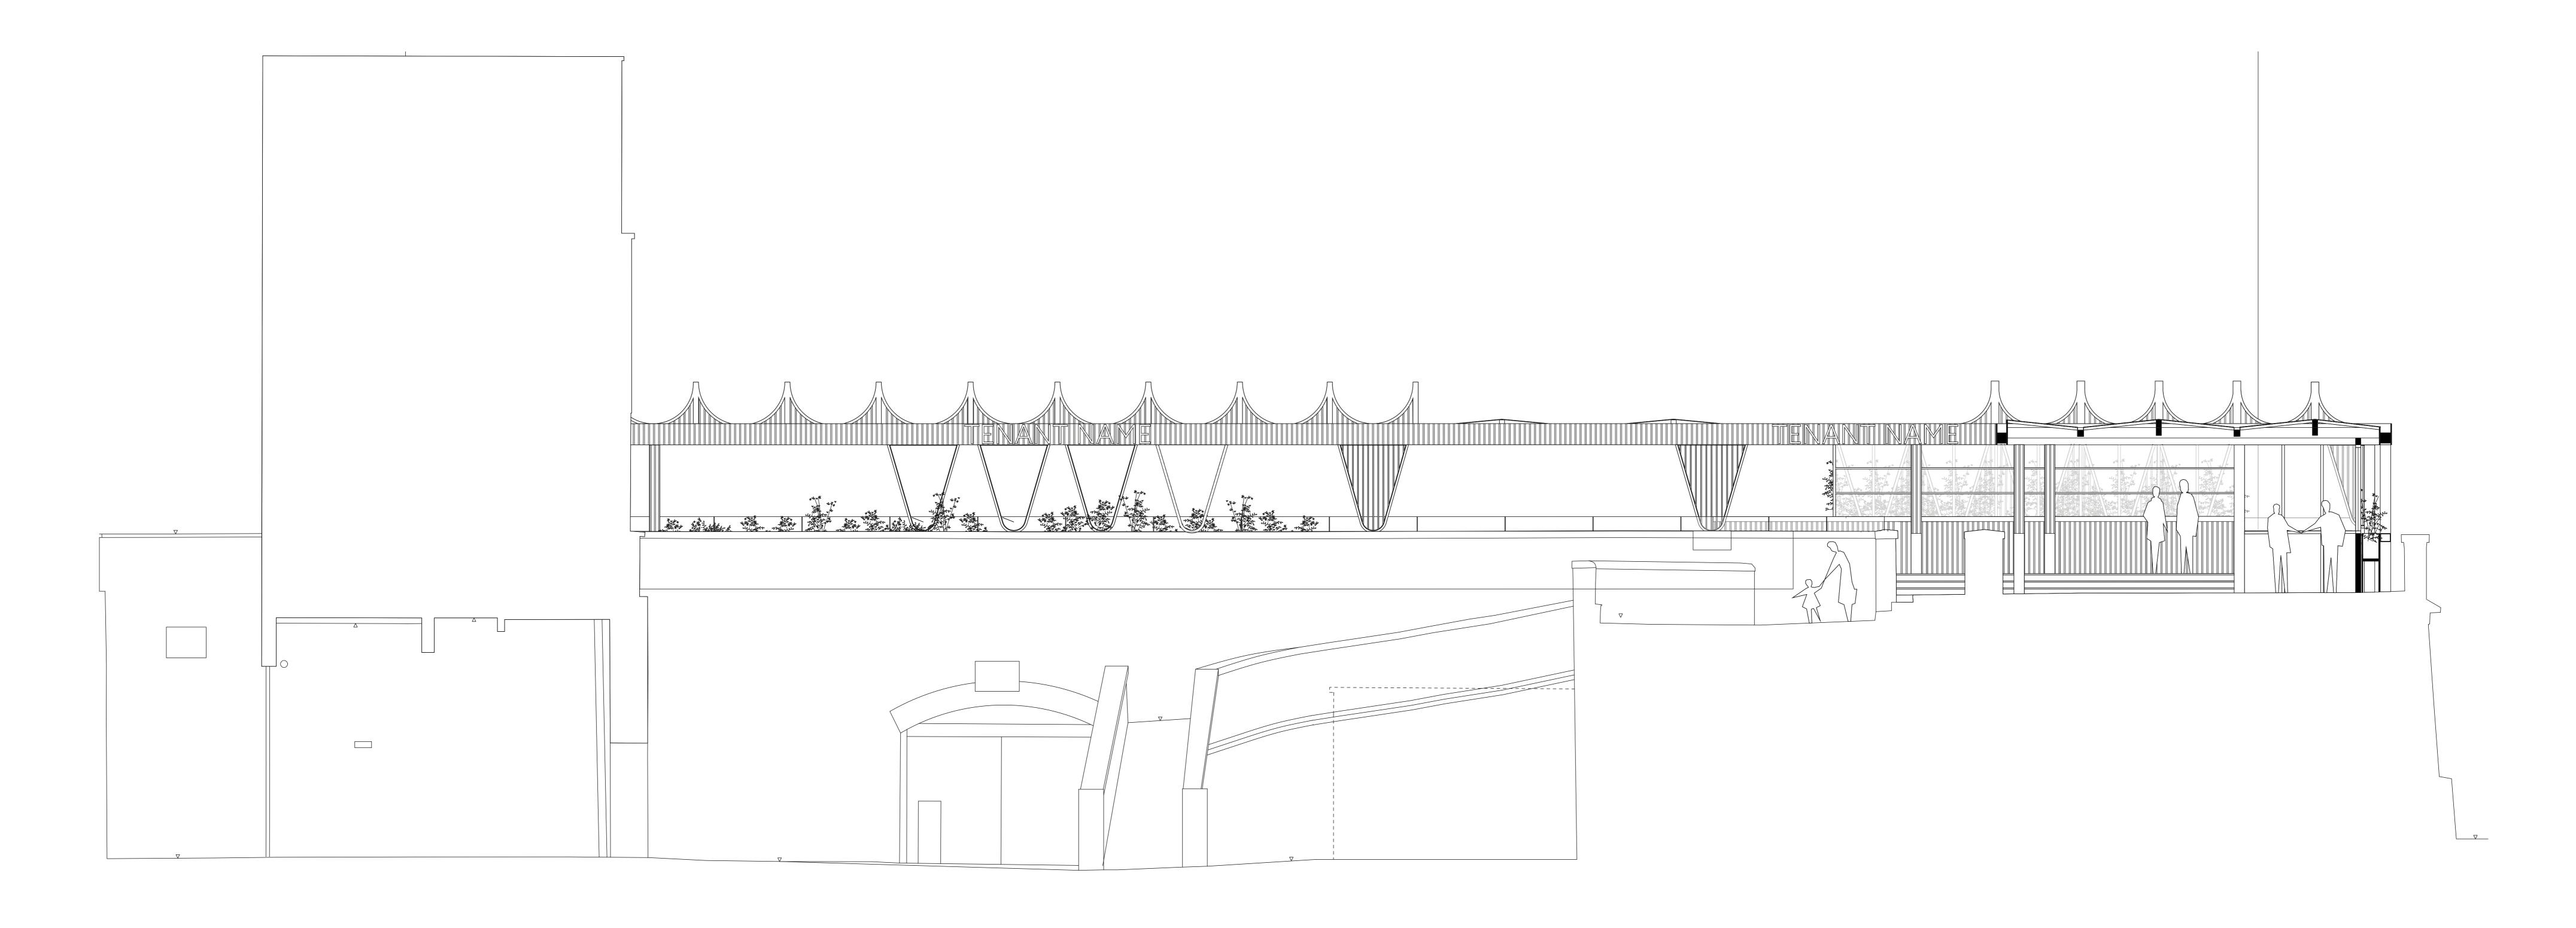

## NORTH YARD ELEVATION

Not to scale

### Lettering Signage Dimensions 'Tenant Name'

#### max. w7145mm x max. h380mm