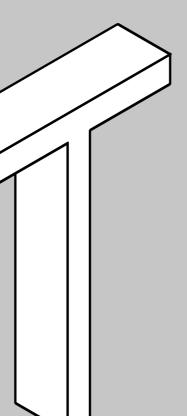

### SIGNAGE DETAIL 'TENANT NAME'

Not to scale

Front view

w3573mm (max. w7145mm)

3D view

### 3D lettering detail