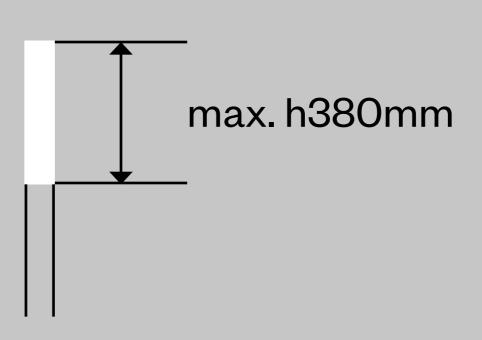

ONS

## NORTH YARD ELEVATION

Not to scale



## CAMDEN MARKET

### HORSE HOSPITAL **ROOFTOP TERRACE**

### Lettering Signage Dimensions 'Tenant Name'

### SIGNAGE **ELEVATIONS**

#### max. w7145mm x max. h380mm

## MAKERS YARD ELEVATION

Not to scale

### CAMDEN MARKET

\_\_\_\_\_



### HORSE HOSPITAL ROOFTOP TERRACE

**Lettering Signage Dimensions** 'Tenant Name'



### SIGNAGE ELEVATIONS

#### max. w7145mm x max. h380mm

## SIGNAGE DETAIL

## CAMDEN MARKET

### HORSE HOSPITAL **ROOFTOP TERRACE**

### SIGNAGE DETAIL

### SIGNAGE DETAIL 'TENANT NAME'

Not to scale

Front view



w3573mm (max. w7145mm)

3D view



## CAMDEN MARKET





### HORSE HOSPITAL **ROOFTOP TERRACE**

### Lettering Signage Dimensions

| 'Camden Market' |  |
|-----------------|--|
| 'Tenant Name'   |  |

Side view



w80mm

### 3D lettering detail



### Reference



### SIGNAGE ELEVATIONS

### w5213mm x h380mm max. w7145mm x max. h380mm

**Font Used** 

'Camden Sans Light'

## 

CAMDEN MARKET



### HORSE HOSPITAL **ROOFTOP TERRACE**

### SIGNAGE