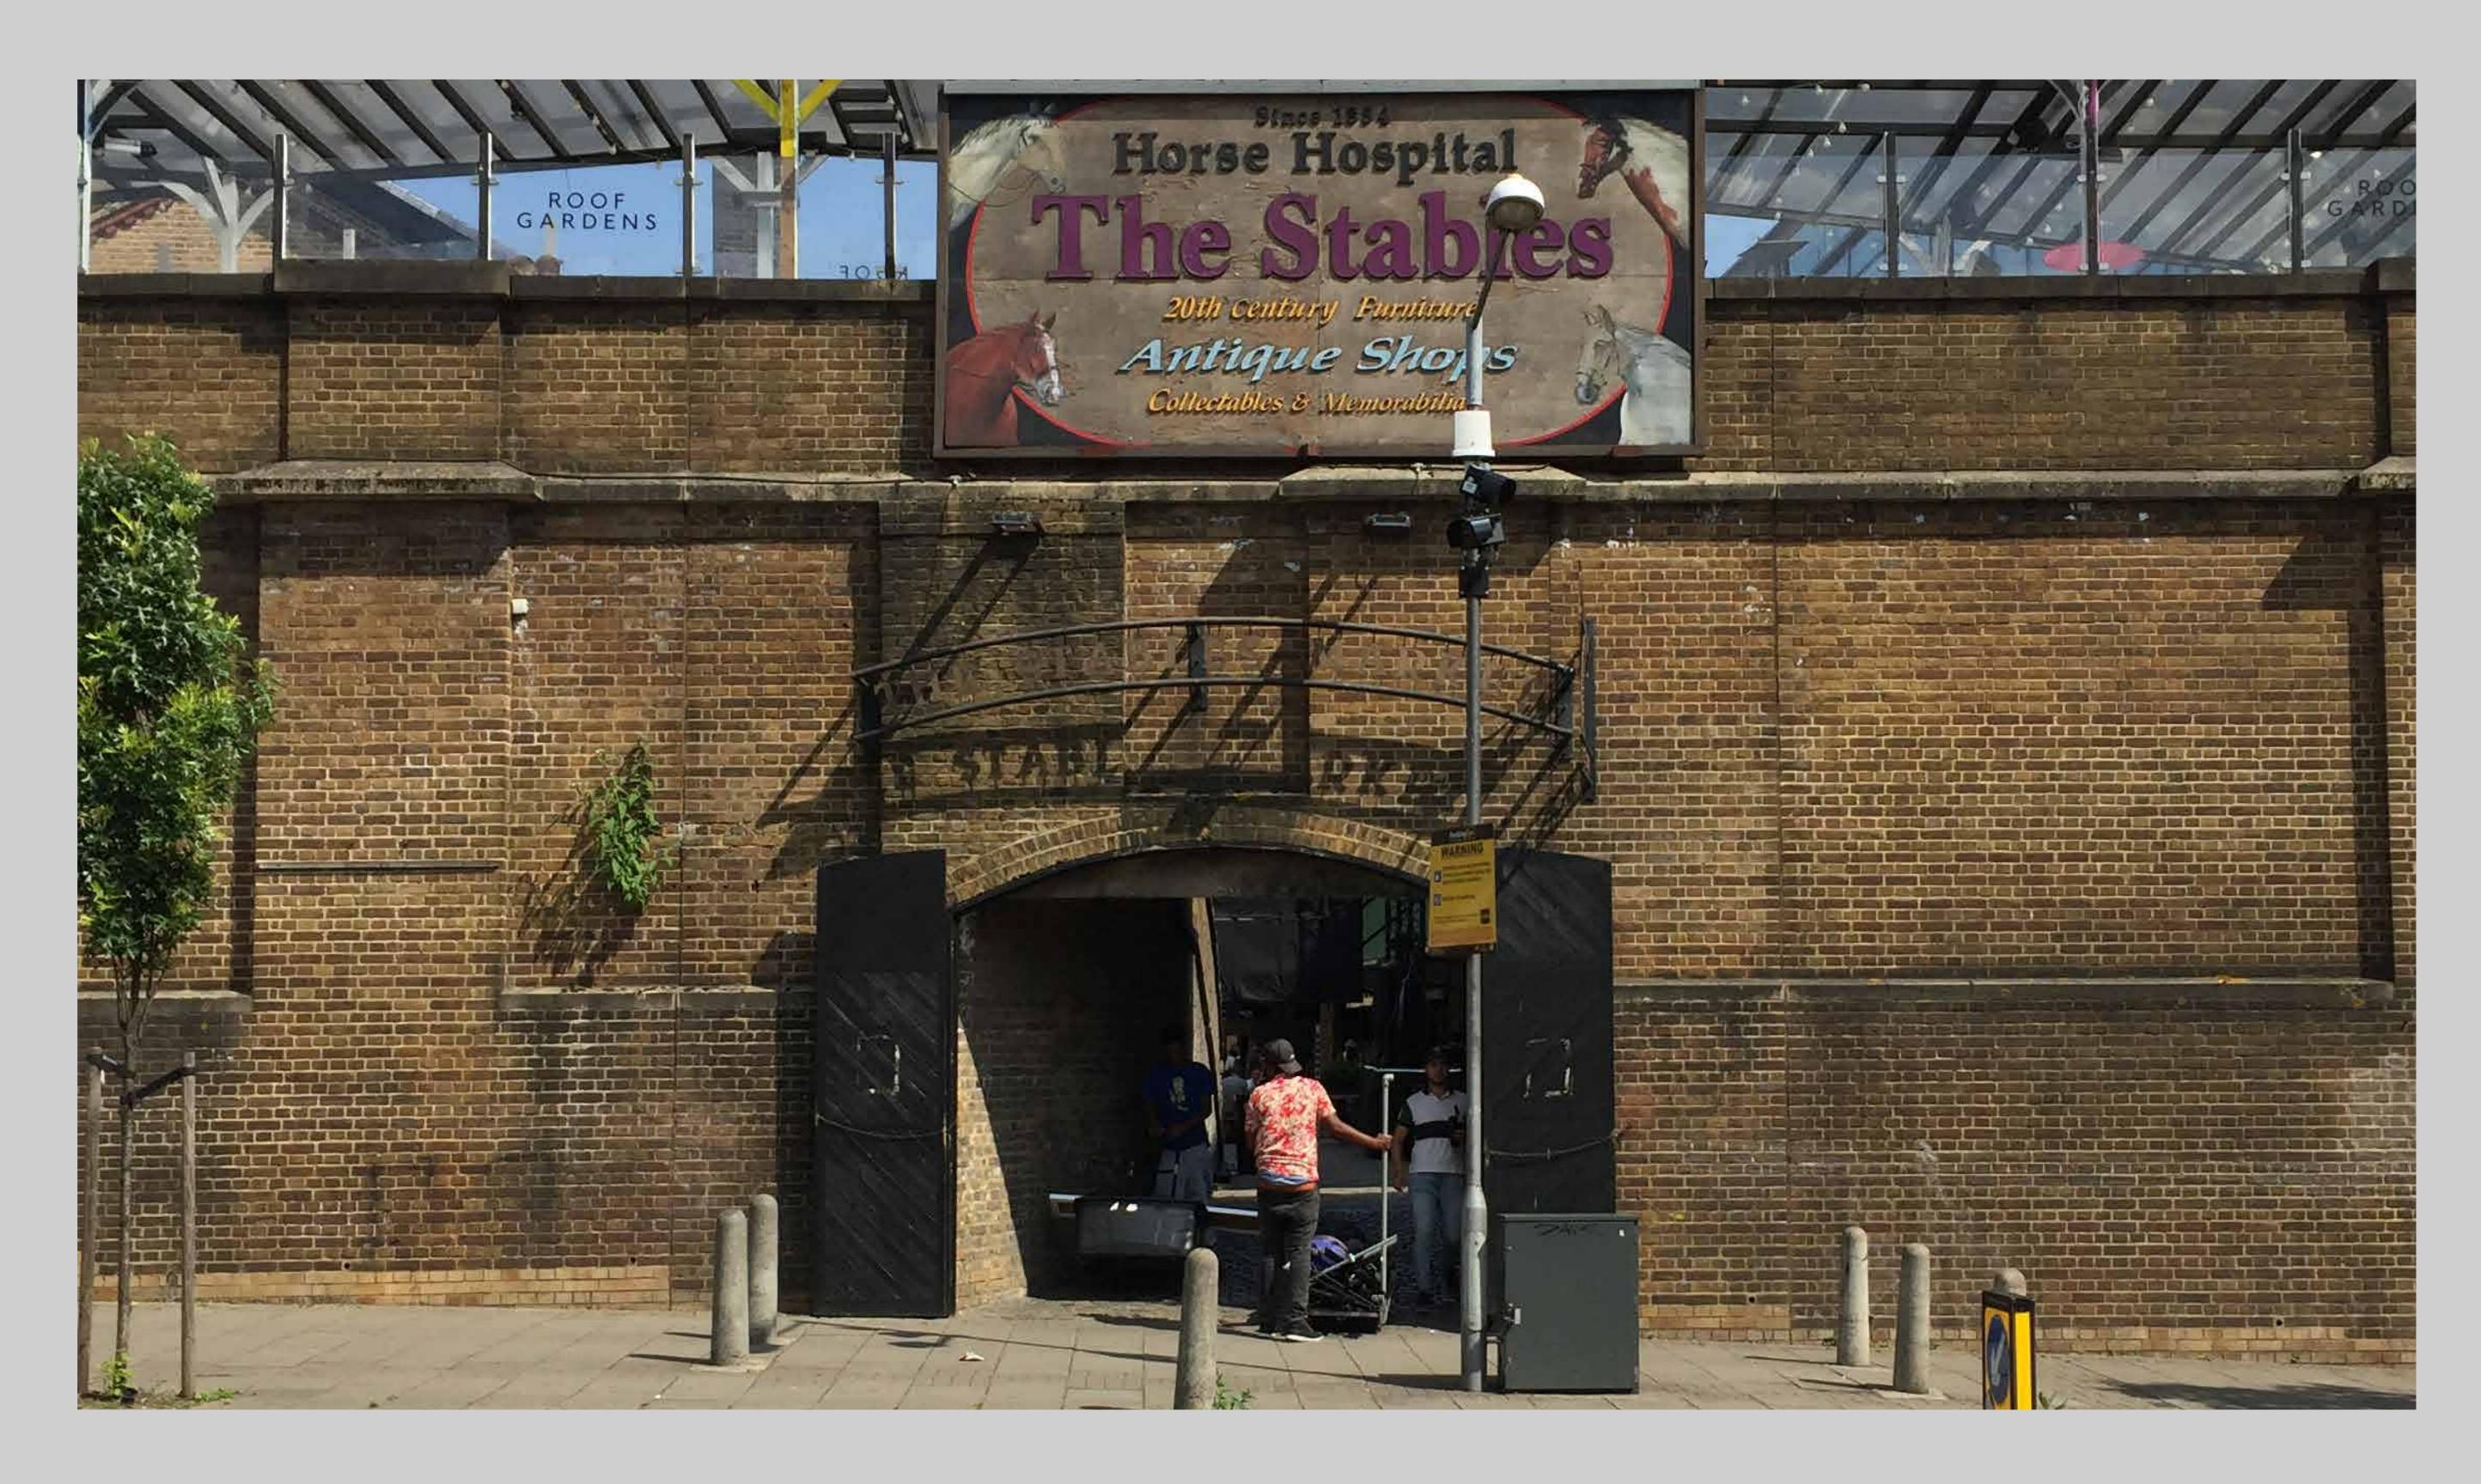

#### CONSIDERATIONS

Existing signage

ENTRANCE SIGNAGE NORTH YARD RESEARCH

# CONSIDERATIONS CONTINUED

The changing landscape