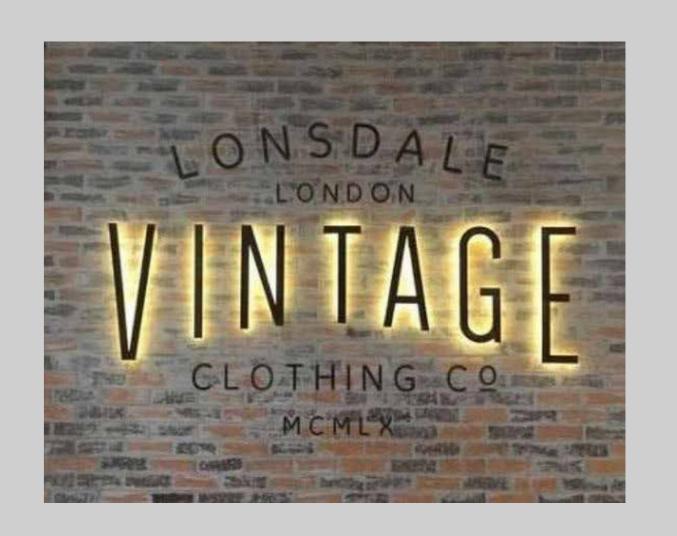

#### Fascia Signage

- Extruded metal lettering
- Fixed to brickwork with aluminium channel/fixing rails and bolts directly to the wall

ENTRANCE SIGNAGE NORTH YARD

# SIGNAGE METHOD ELEVATIONS

North Yard entrance

ENTRANCE SIGNAGE NORTH YARD