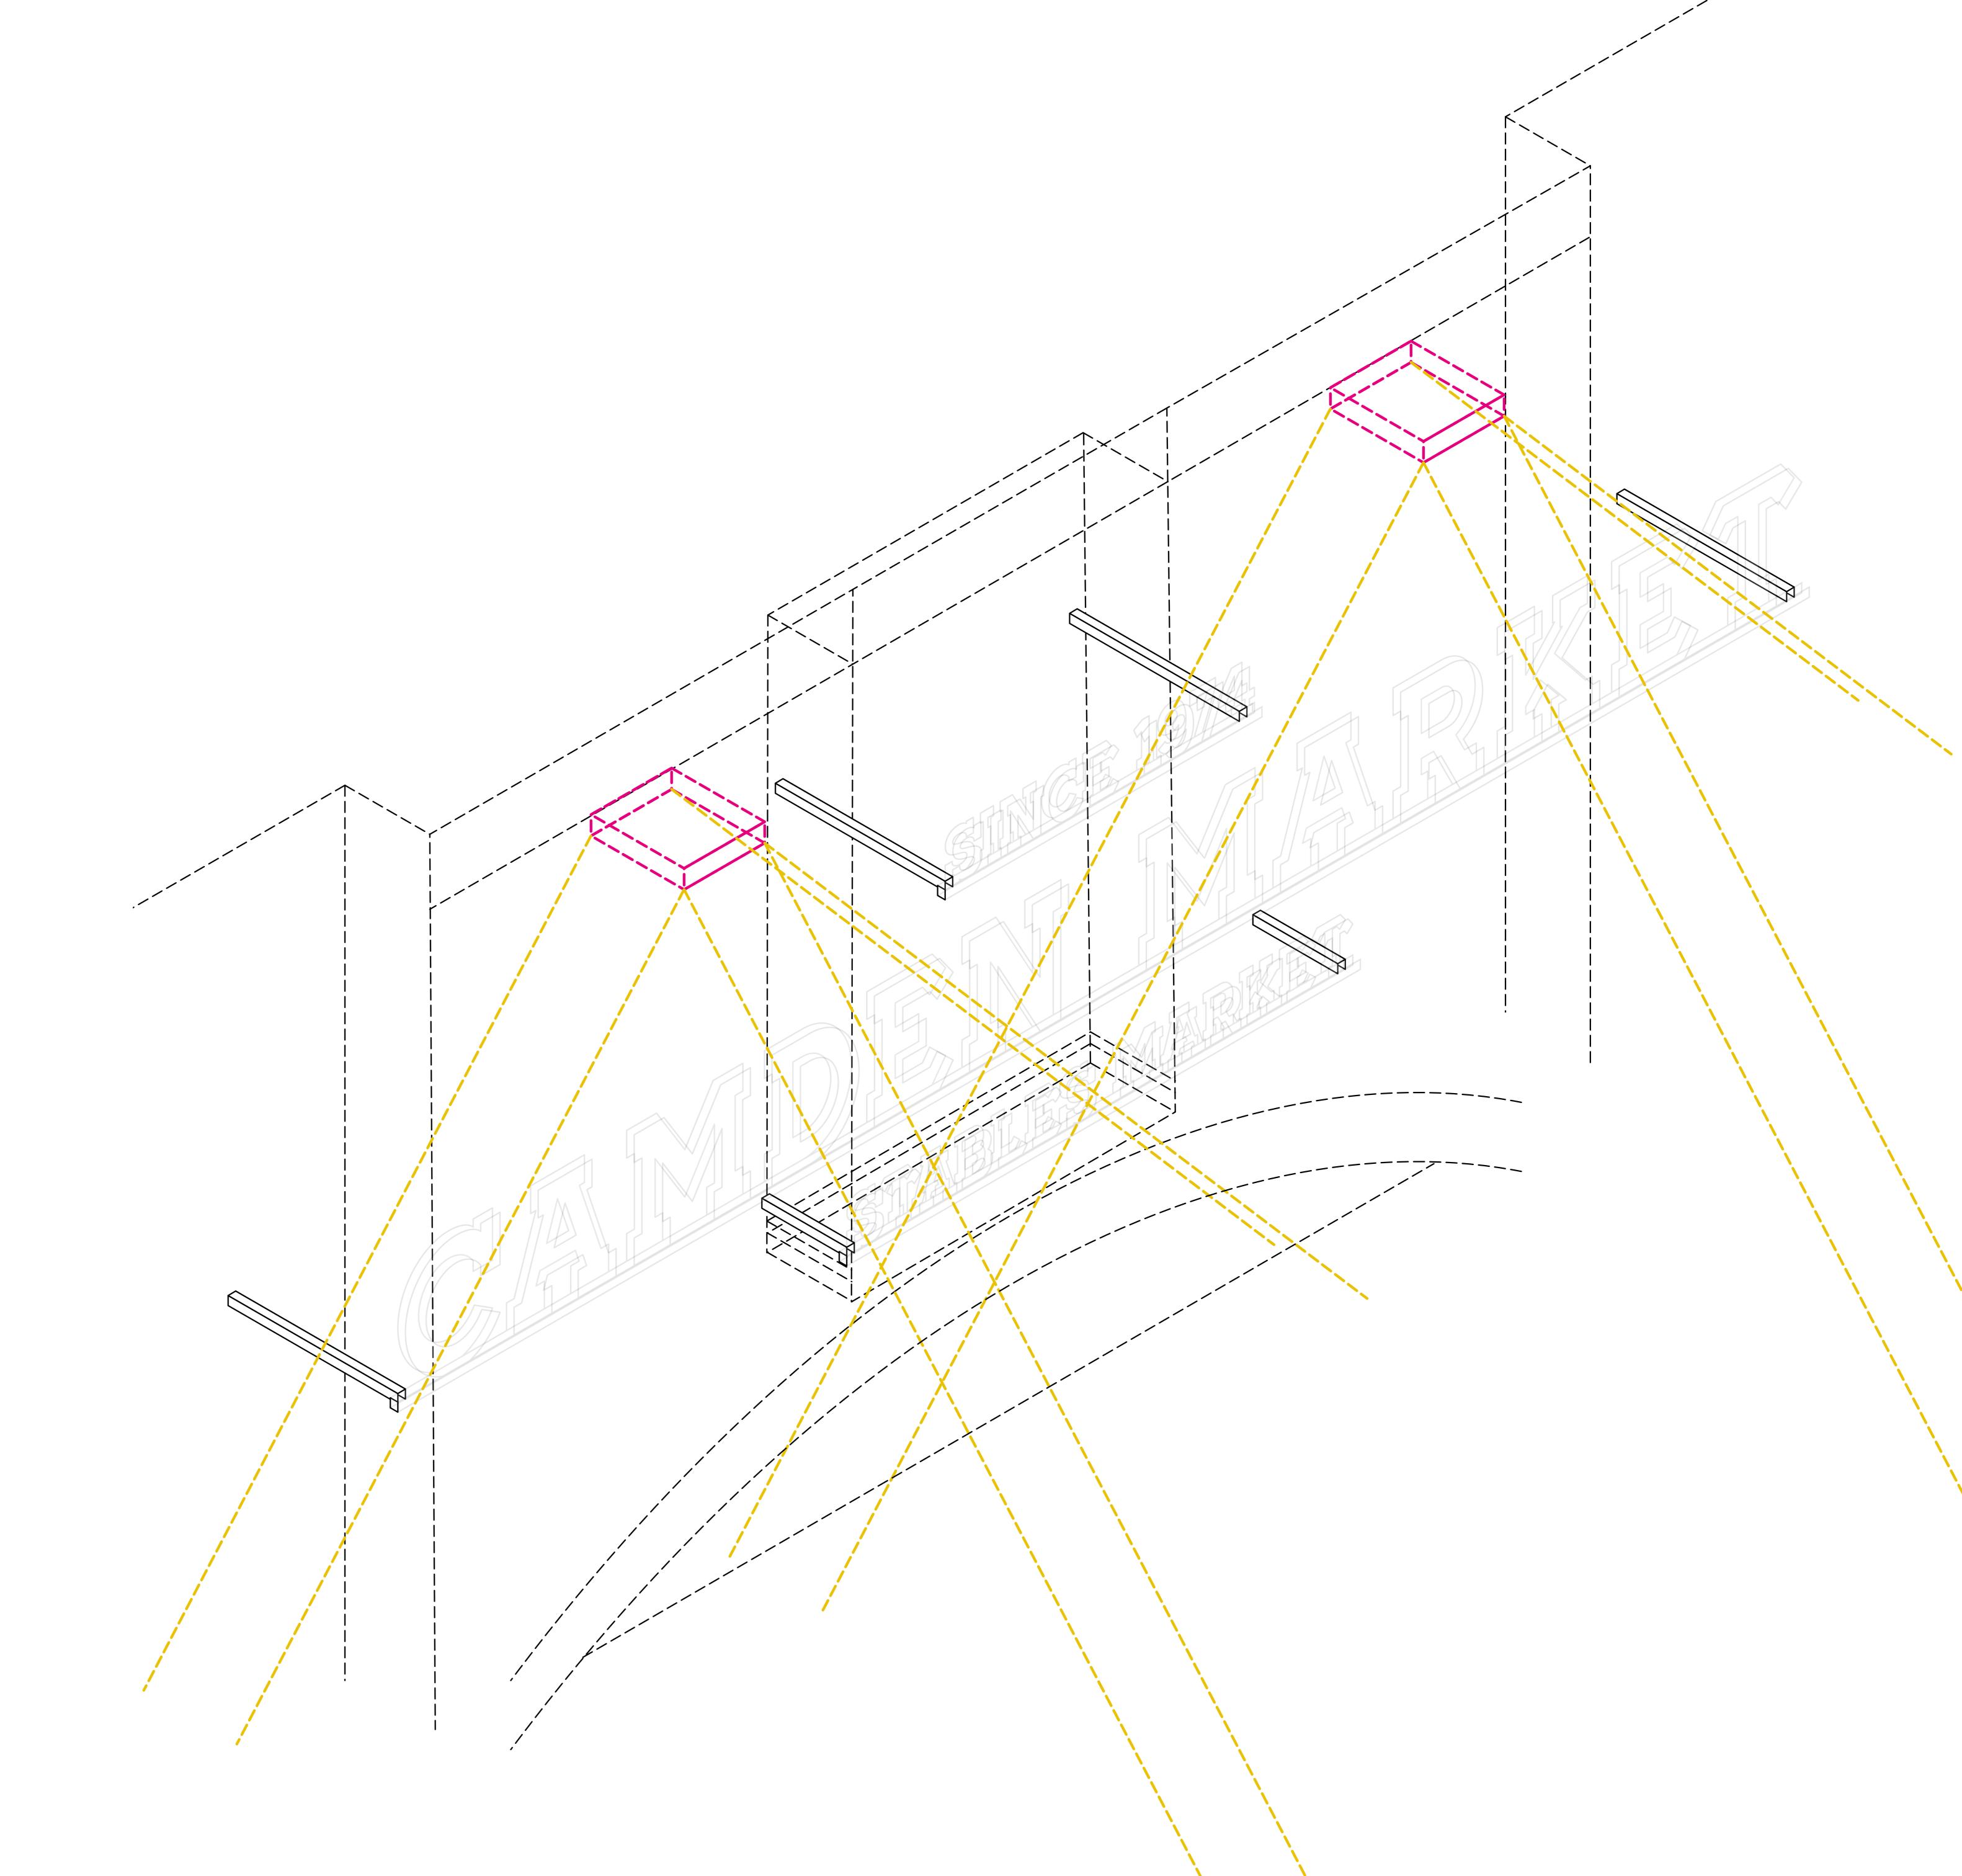

IGNAGE NORTH YARD

#### LETTERING SIGNAGE

#### **Lettering Signage Dimensions**

| 'Camden Market'  | max. w5260mm x max. h380mm |
|------------------|----------------------------|
| 'Since 1974'     | max. w1140mm x max. h150mm |
| 'Stables Market' | max. w1880mm x max. h150mm |

#### Side view



# SIGNAGE METHOD LIGHTING CONCEPTS



ENTRANCE SIGNAGE NORTH YARD

## SIGNAGE METHOD LIGHTING

CONCEPT 1

Uplit from wall ledge area

Lighting

Direction of light





ENTRANCE SIGNAGE NORTH YARD

## SIGNAGE METHOD LIGHTING

CONCEPT 2

LED strip lighting to metal lettering support posts

Lighting

Direction of light

Lettering Sign, Side views





## CAMDEN MARKET

ENTRANCE SIGNAGE NORTH YARD

### SIGNAGE METHOD LIGHTING

CONCEPT 3

Use of existing floodlights

Lighting

Direction of light





## THANK YOU