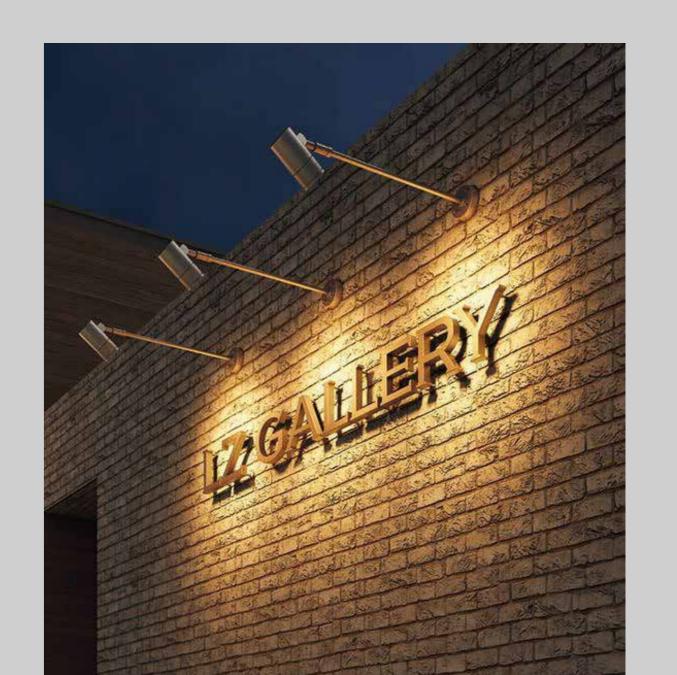

## SIGNAGE METHOD LIGHTING

CONCEPT 1

Uplit from wall ledge area

Lighting

Direction of light

ENTRANCE SIGNAGE NORTH YARD

## SIGNAGE METHOD LIGHTING

CONCEPT 2

LED strip lighting to metal lettering support posts

Lighting

Direction of light

Lettering Sign, Side views

### SIGNAGE METHOD LIGHTING

CONCEPT 3

Use of existing floodlights

Lighting

Direction of light