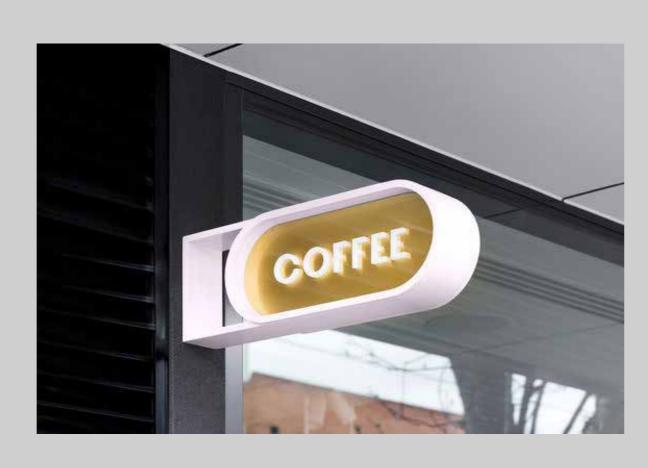

# ENTRANCE SIGNAGE NORTH YARD



## CONTENTS

| RESEARCH                 | page 3  |
|--------------------------|---------|
| REFERENCE                | page 4  |
| CONSIDERATIONS           | page 6  |
|                          |         |
| SIGNAGE METHOD           | page 8  |
| ELEVATIONS               | page 10 |
| LETTERING SIGNAGE DETAIL | page 14 |
|                          |         |
| LIGHTING CONCEPTS        | page 15 |

## RESEARCH



ENTRANCE SIGNAGE
NORTH YARD
RESEARCH

#### REFERENCE

Methods & Materials





































ENTRANCE SIGNAGE
NORTH YARD
RESEARCH

### REFERENCE CONTINUED

Methods & Materials





































ENTRANCE SIGNAGE NORTH YARD RESEARCH

#### CONSIDERATIONS

Existing signage







ENTRANCE SIGNAGE NORTH YARD RESEARCH

# CONSIDERATIONS CONTINUED

The changing landscape









## SIGNAGE METHOD

## SIGNAGE METHOD

#### Fascia Signage

- Extruded metal lettering
- Fixed to brickwork with aluminium channel/fixing rails and bolts directly to the wall





ENTRANCE SIGNAGE NORTH YARD

# SIGNAGE METHOD ELEVATIONS

North Yard entrance





ENTRANCE SIGNAGE NORTH YARD

# SIGNAGE METHOD SITE RHYTHMS

North Yard entrance





ENTRANCE SIGNAGE NORTH YARD

# SIGNAGE METHOD ELEVATIONS

Chalk Farm Road



CAMDEN MARKET

# LETTERING SIGNAGE DETAIL



## LETTERING SIGNAGE DETAIL

Not to scale

Front view



## CAMDEN MARKET

#### ENTRANCE SIGNAGE NORTH YARD

#### LETT