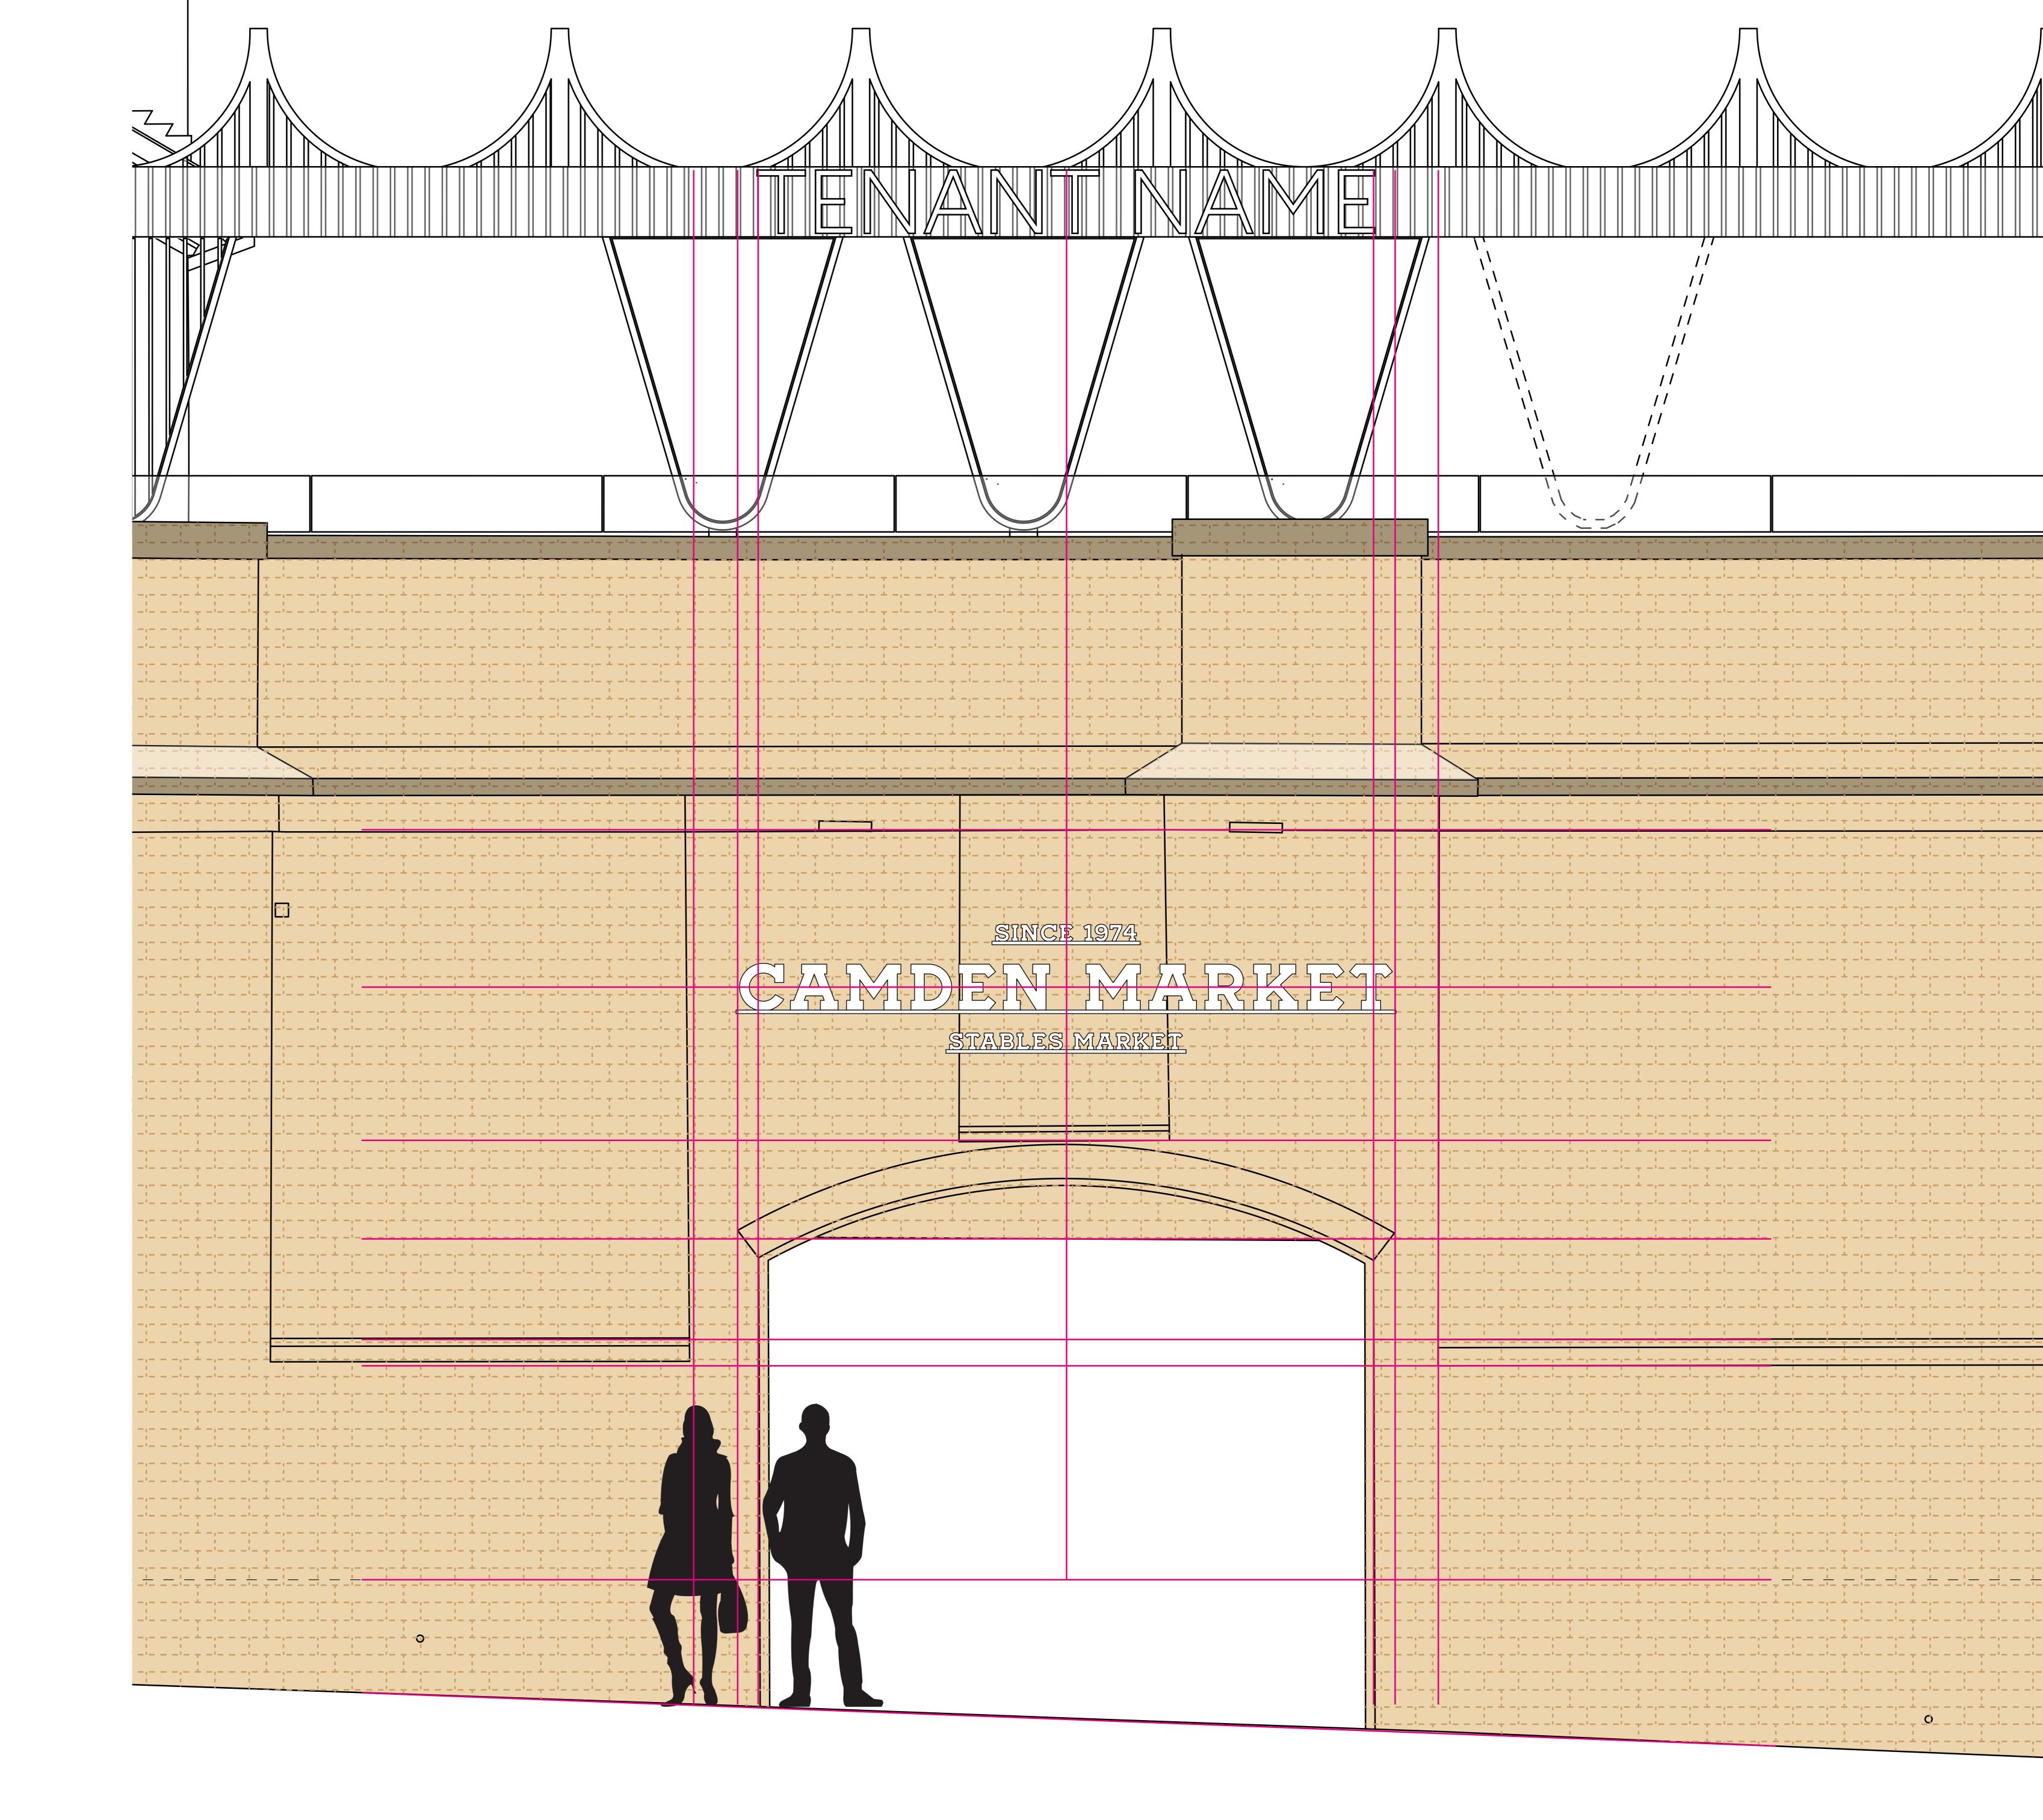

#### **Lettering Signage Dimensions**

| 'Camden Market'  | max. w5260mm x max. h380mm |
|------------------|----------------------------|
| 'Since 1974'     | max. w1140mm x max. h150mm |
| 'Stables Market' | max. w1880mm x max. h150mm |