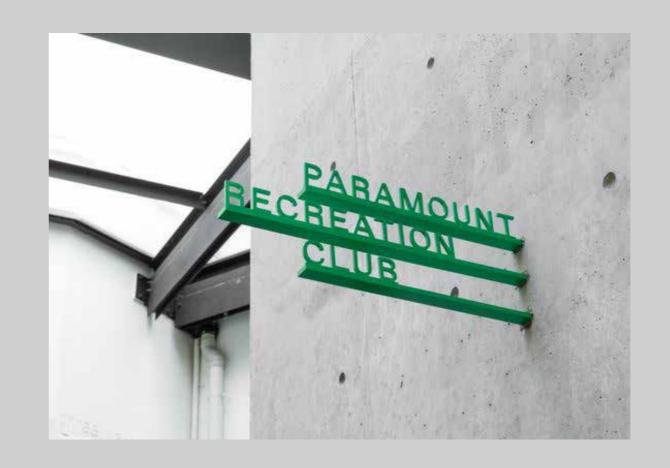

#### Fascia Signage

- Extruded metal lettering
- Fixed to brickwork with aluminium channel/fixing rails and bolts directly to the wall

ENTRANCE SIGNAGE NORTH YARD

# SIGNAGE METHOD ELEVATIONS

North Yard entrance

ENTRANCE SIGNAGE NORTH YARD