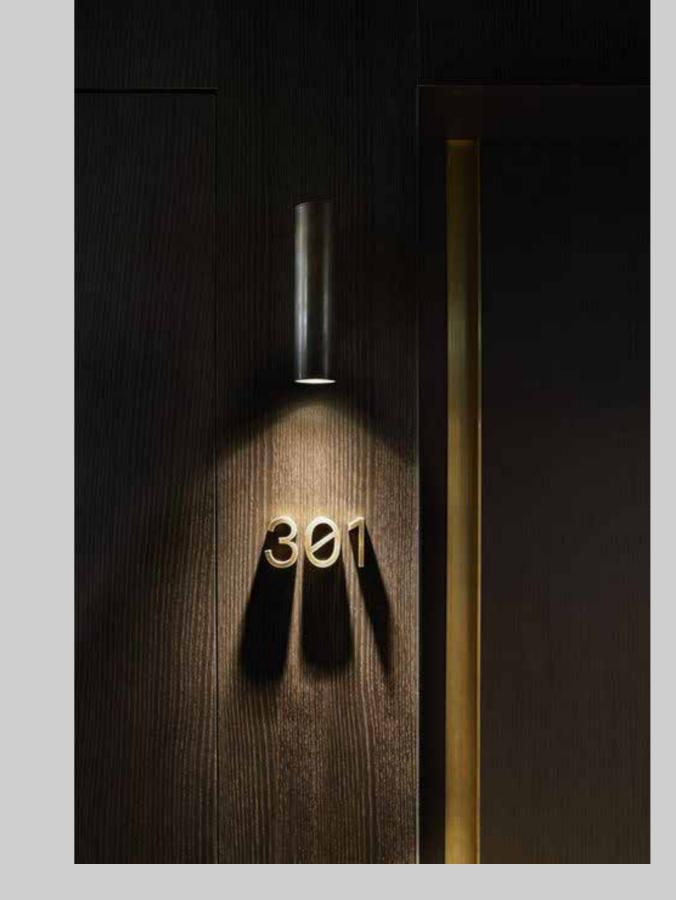

# SIGNAGE METHOD LIGHTING CONCEPTS

ENTRANCE SIGNAGE NORTH YARD

## SIGNAGE METHOD LIGHTING

CONCEPT 1

Uplit from wall ledge area

Lighting

Direction of light

ENTRANCE SIGNAGE NORTH YARD