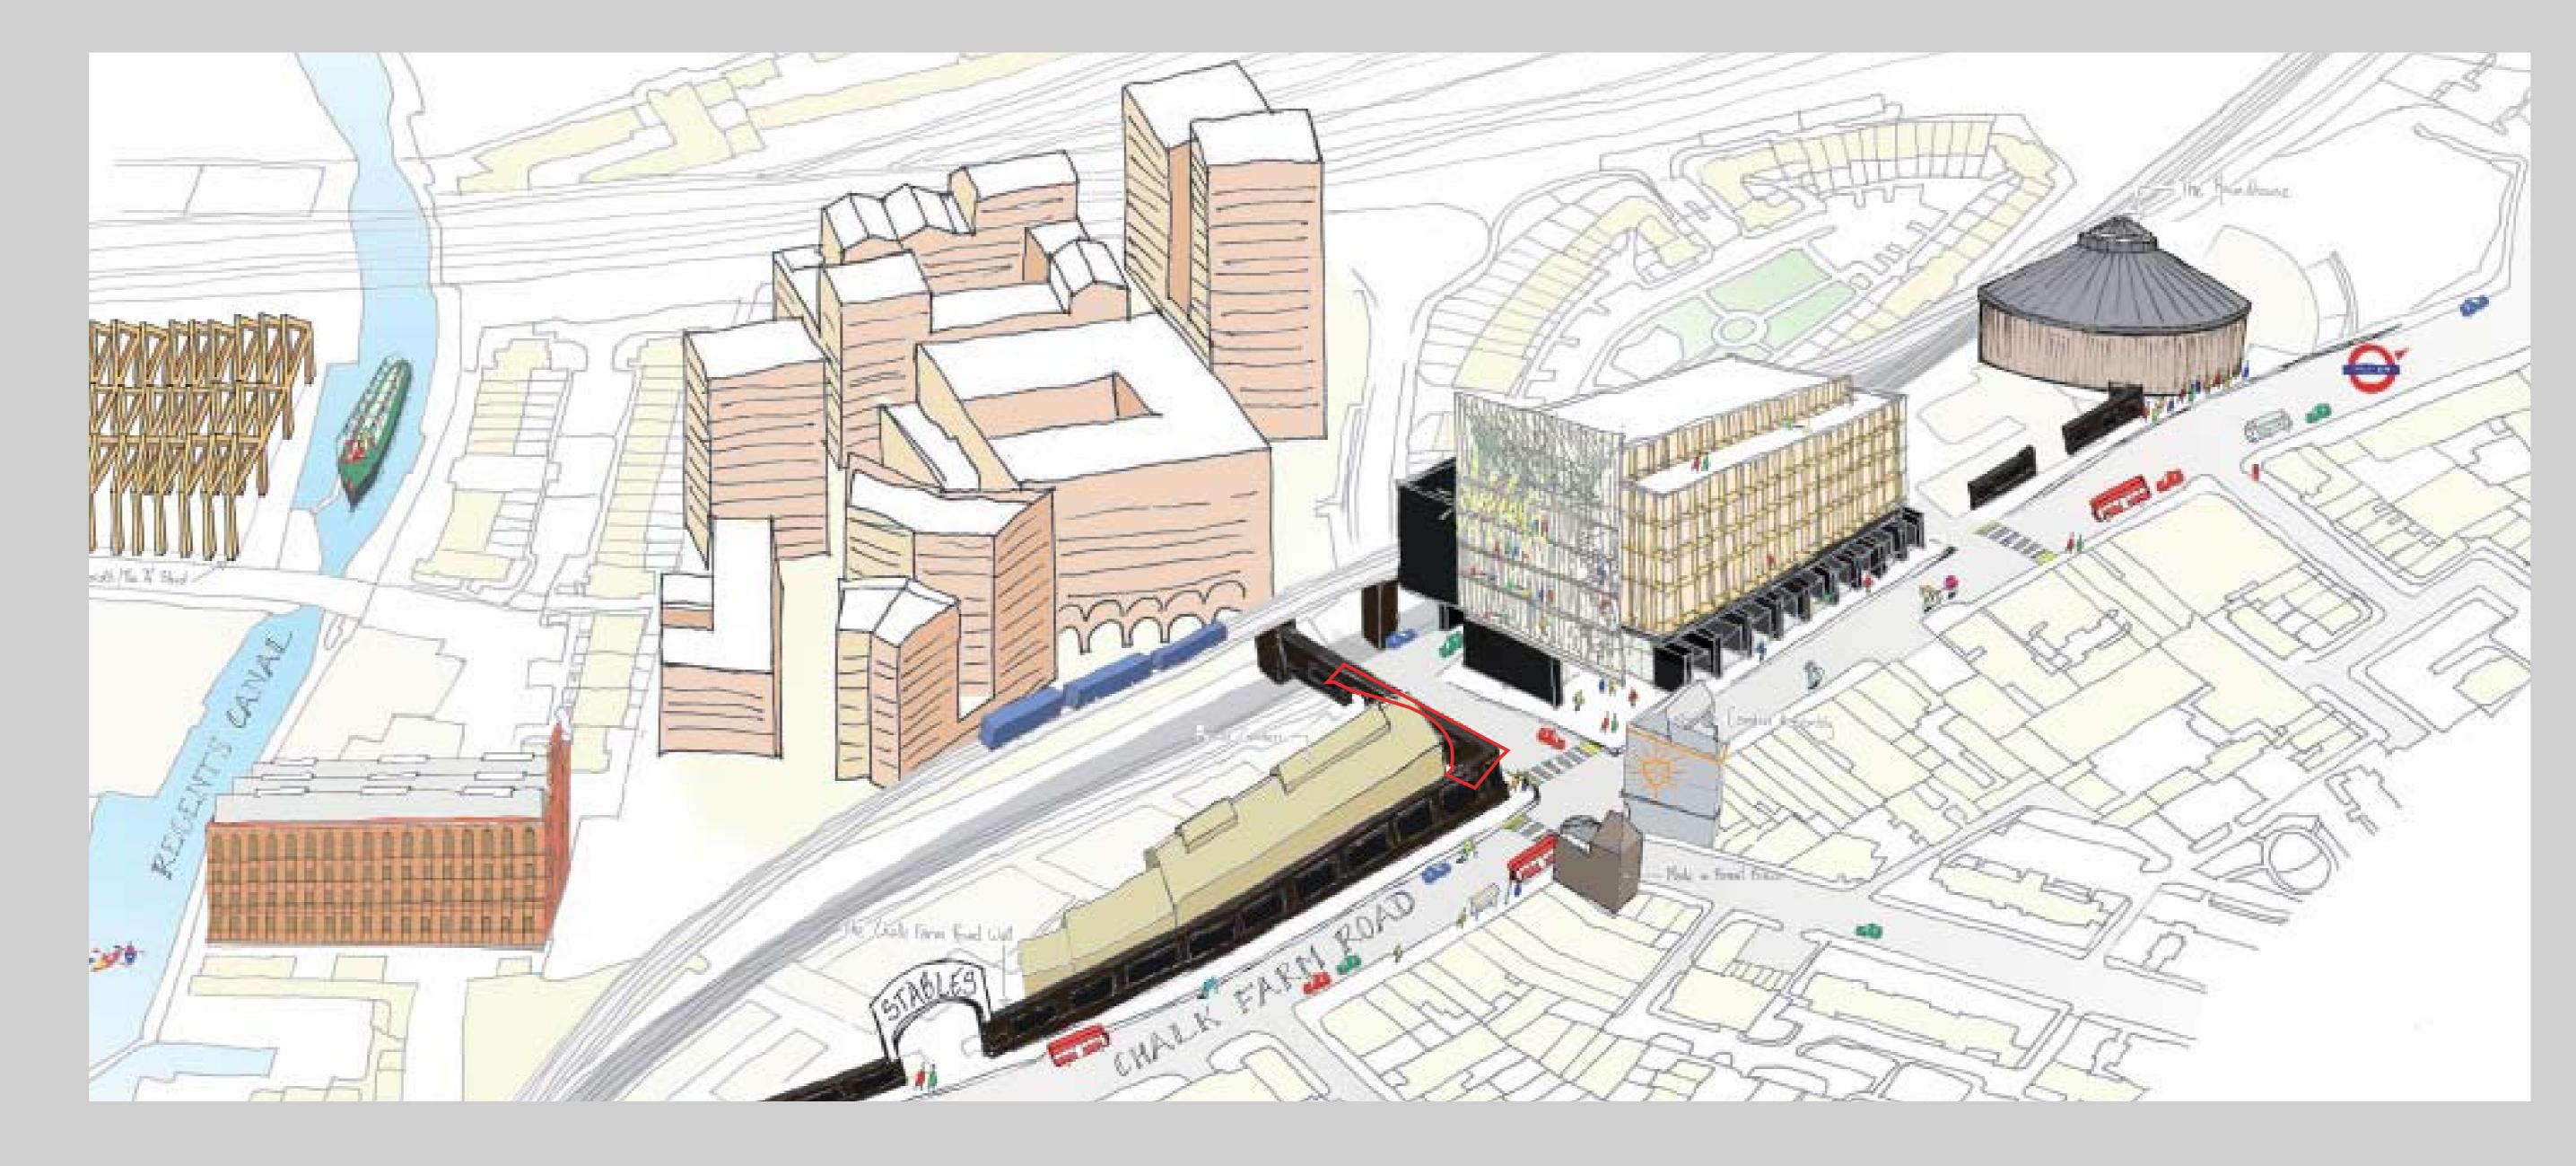

# SIGNAGE METHOD ELEVATIONS

North Yard entrance

ENTRANCE SIGNAGE NORTH YARD

# SIGNAGE METHOD SITE RHYTHMS

North Yard entrance

ENTRANCE SIGNAGE NORTH YARD