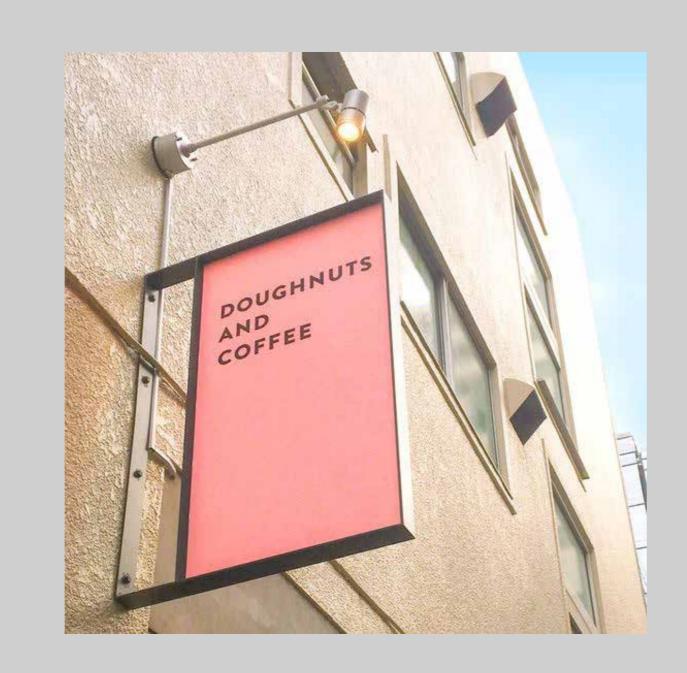

# ENTRANCE SIGNAGE NORTH YARD



## CONTENTS

| RESEARCH                 | page 3  |
|--------------------------|---------|
| REFERENCE                | page 4  |
| CONSIDERATIONS           | page 6  |
|                          |         |
| SIGNAGE METHOD           | page 8  |
| ELEVATIONS               | page 10 |
| LETTERING SIGNAGE DETAIL | page 14 |
|                          |         |
| LIGHTING CONCEPTS        | page 15 |

## RESEARCH



ENTRANCE SIGNAGE
NORTH YARD
RESEARCH

#### REFERENCE

Methods & Materials





































ENTRANCE SIGNAGE
NORTH YARD
RESEARCH

### REFERENCE CONTINUED

Methods & Materials





































ENTRANCE SIGNAGE NORTH YARD RESEARCH

#### CONSIDERATIONS

Existing signage







ENTRANCE SIGNAGE NORTH YARD RESEARCH

# CONSIDERATIONS CONTINUED

The changing landscape









## SIGNAGE METHOD

## SIGNAGE METHOD

#### Fascia Signage

- Extruded metal lettering
- Fixed to brickwork with aluminium channel/fixing rails and bolts directly to the wall





ENTRANCE SIGNAGE NORTH YARD

# SIGNAGE METHOD ELEVATIONS

North Yard entrance





ENTRANCE SIGNAGE NORTH YARD

# SIGNAGE METHOD SITE RHYTHMS

North Yard entrance





ENTRANCE SIGNAGE NORTH YARD

# SIGNAGE METHOD ELEVATIONS

Chalk Farm Road



CAMDEN MARKET

# LETTERING SIGNAGE DETAIL



## LETTERING SIGNAGE DETAIL

Not to scale

Front view



## CAMDEN MARKET

#### ENTRANCE SIGNAGE NORTH YARD

#### LETTERIN