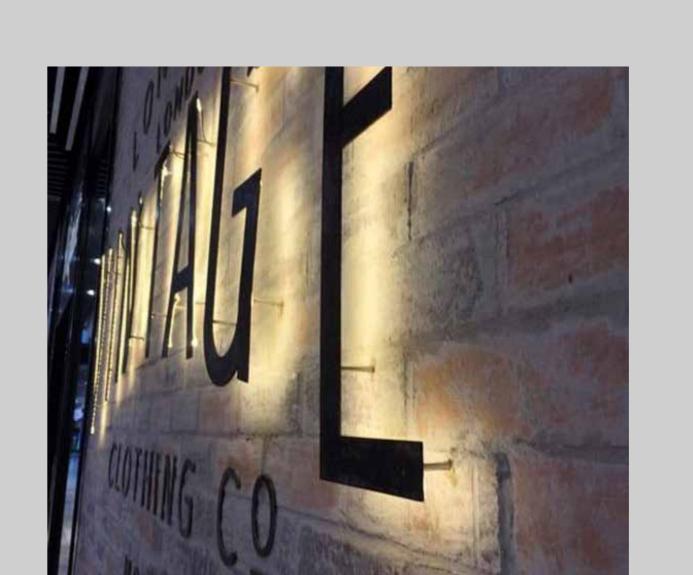

## SIGNAGE METHOD LIGHTING

CONCEPT 2

LED strip lighting to metal lettering support posts

Lighting

Direction of light

Lettering Sign, Side views

## SIGNAGE METHOD LIGHTING

CONCEPT 1

Uplit from wall ledge area

Lighting

Direction of light

ENTRANCE SIGNAGE NORTH YARD