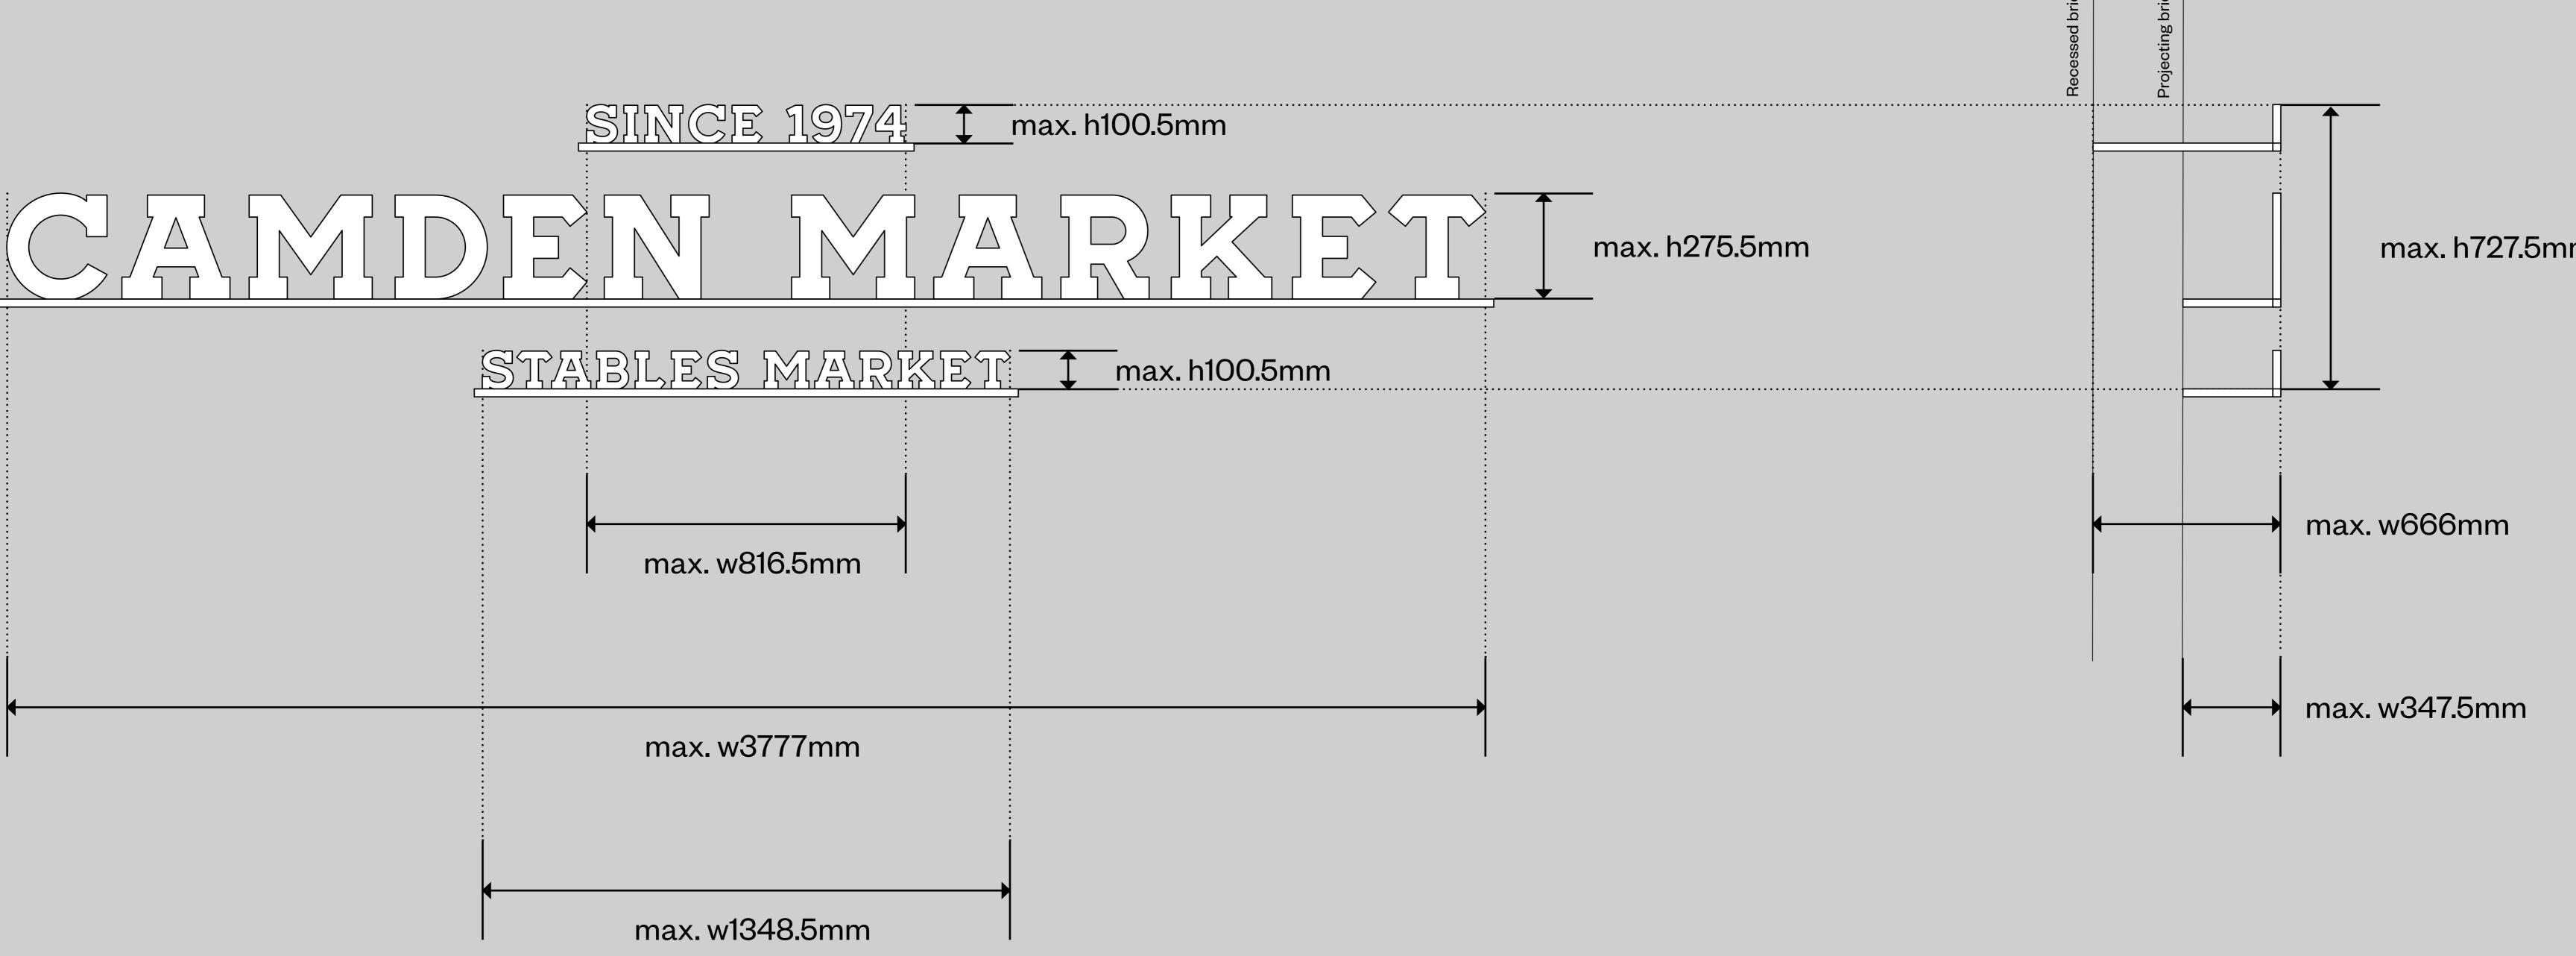

## LETTERING SIGNAGE DETAIL

Not to scale

Front view

#### **Lettering Signage Dimensions**

| 'Camden Market'  | max. w5260mm x max. h380mm |
|------------------|----------------------------|
| 'Since 1974'     | max. w1140mm x max. h150mm |
| 'Stables Market' | max. w1880mm x max. h150mm |