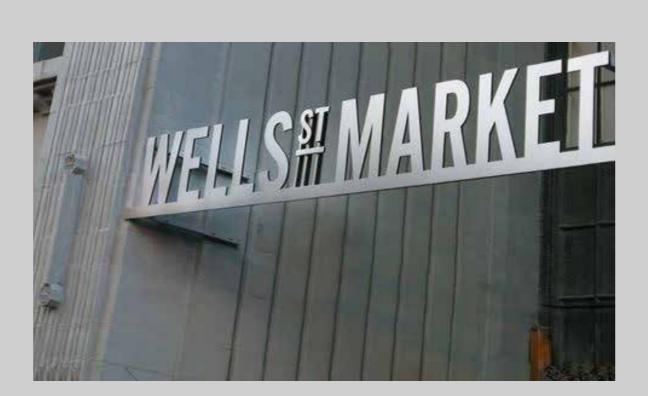

#### Fascia Signage

- Extruded metal lettering
- Fixed to brickwork with aluminium channel/fixing rails and bolts directly to the wall

ENTRANCE SIGNAGE NORTH YARD

# SIGNAGE METHOD ELEVATIONS

North Yard entrance

ENTRANCE SIGNAGE NORTH YARD