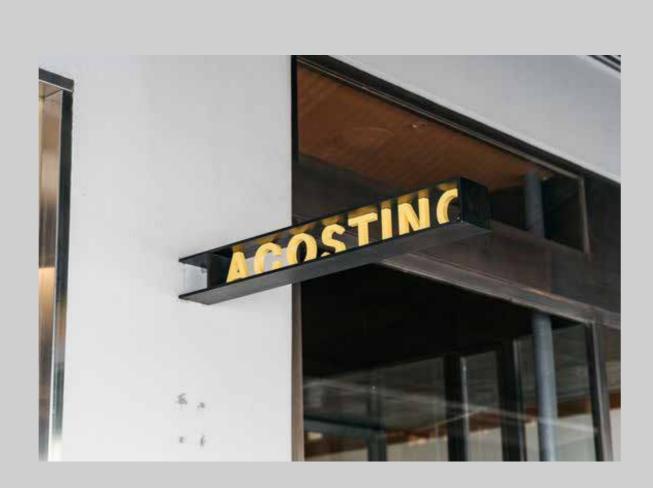

# ENTRANCE SIGNAGE NORTH YARD



## CONTENTS

| RESEARCH                 | page 3  |
|--------------------------|---------|
| REFERENCE                | page 4  |
| CONSIDERATIONS           | page 6  |
|                          |         |
| SIGNAGE METHOD           | page 8  |
| ELEVATIONS               | page 10 |
| LETTERING SIGNAGE DETAIL | page 14 |
|                          |         |
| LIGHTING CONCEPTS        | page 15 |

## RESEARCH



ENTRANCE SIGNAGE
NORTH YARD
RESEARCH

#### REFERENCE

Methods & Materials





































ENTRANCE SIGNAGE
NORTH YARD
RESEARCH

### REFERENCE CONTINUED

Methods & Materials





































ENTRANCE SIGNAGE NORTH YARD RESEARCH

#### CONSIDERATIONS

Existing signage







ENTRANCE SIGNAGE NORTH YARD RESEARCH

# CONSIDERATIONS CONTINUED

The changing landscape









## SIGNAGE METHOD

## SIGNAGE METHOD

#### Fascia Signage

- Extruded metal lettering
- Fixed to brickwork with aluminium channel/fixing rails and bolts directly to the wall





ENTRANCE SIGNAGE NORTH YARD

# SIGNAGE METHOD ELEVATIONS

North Yard entrance





ENTRANCE SIGNAGE NORTH YARD

# SIGNAGE METHOD SITE RHYTHMS

North Yard entrance





ENTRANCE SIGNAGE NORTH YARD

# SIGNAGE METHOD ELEVATIONS

Chalk Farm Road



CAMDEN MARKET

# LETTERING SIGNAGE DETAIL



## LETTERING SIGNAGE DETAIL

Not to scale

Front view



## CAMDEN MARKET

#### ENTRANCE SIGNAGE NORTH YARD

#### LETTER