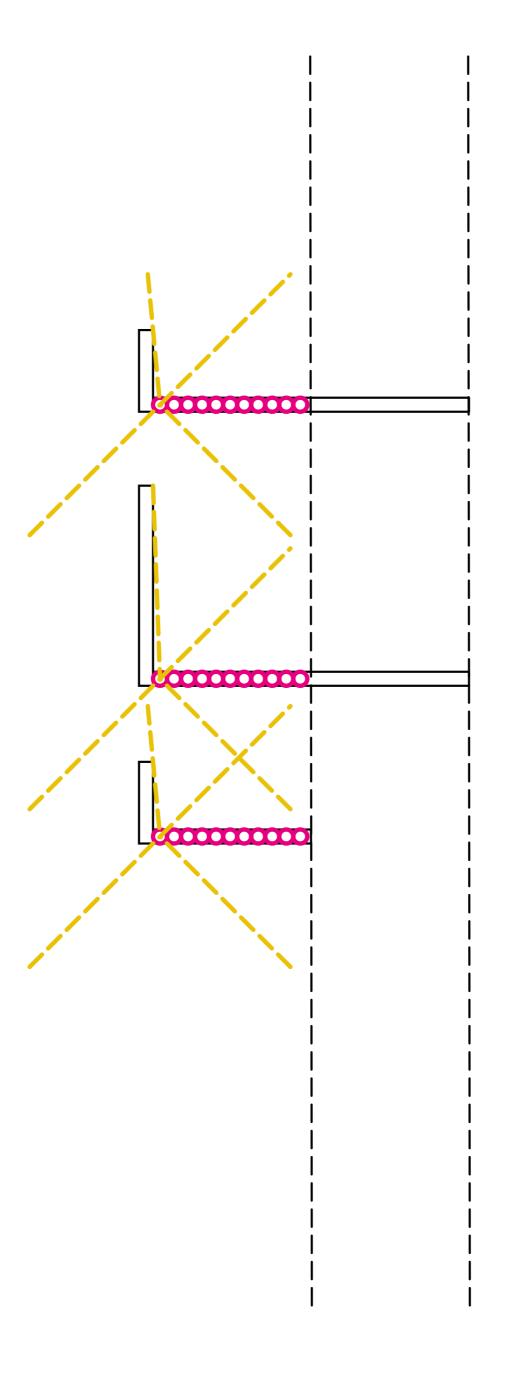

## SIGNAGE METHOD LIGHTING

CONCEPT 1

Uplit from wall ledge area

Lighting

Direction of light

ENTRANCE SIGNAGE NORTH YARD

## SIGNAGE METHOD LIGHTING

CONCEPT 2

LED strip lighting to metal lettering support posts

Lighting

Direction of light

Lettering Sign, Side views

### SIGNAGE METHOD LIGHTING

CONCEPT 3

Use of existing floodlights

Lighting

Direction of light