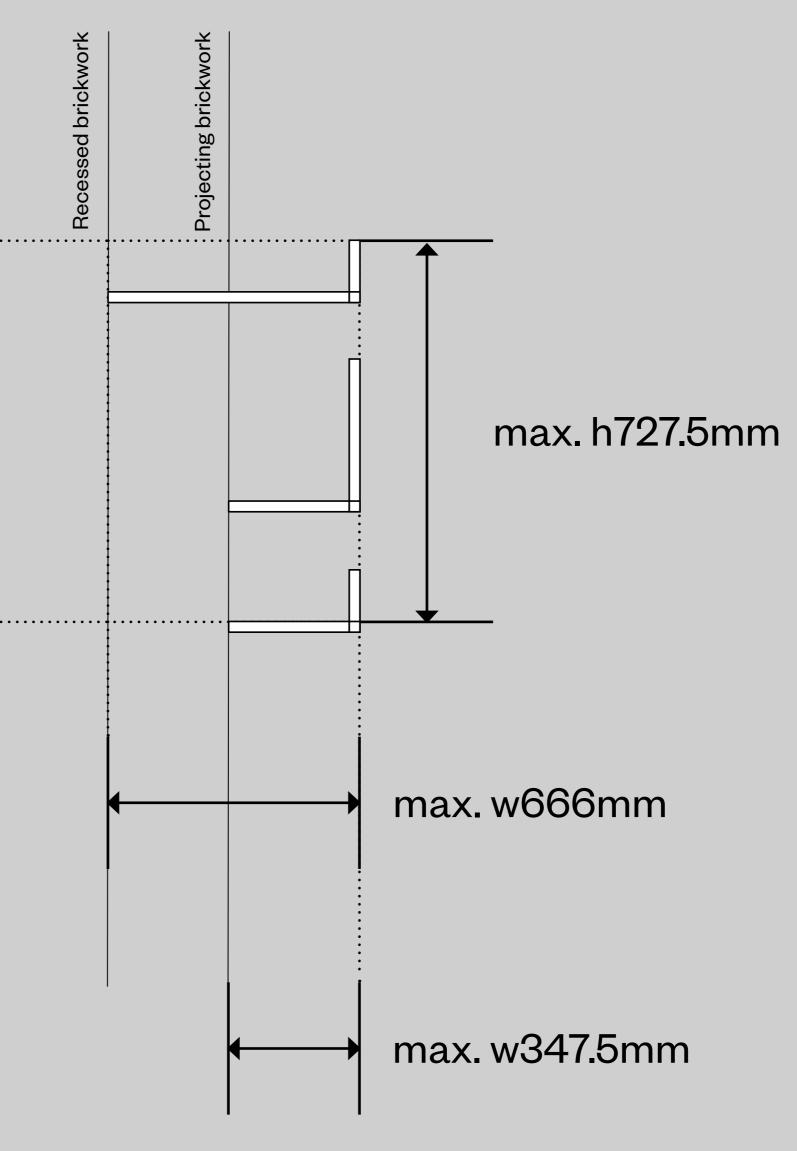

- Extruded metal lettering
- Fixed to brickwork with aluminium channel/fixing rails and bolts directly to the wall





ENTRANCE SIGNAGE NORTH YARD

# SIGNAGE METHOD ELEVATIONS

North Yard entrance





ENTRANCE SIGNAGE NORTH YARD

# SIGNAGE METHOD SITE RHYTHMS

North Yard entrance





ENTRANCE SIGNAGE NORTH YARD

# SIGNAGE METHOD ELEVATIONS

Chalk Farm Road



CAMDEN MARKET

# LETTERING SIGNAGE DETAIL



## LETTERING SIGNAGE DETAIL

Not to scale

Front view



## CAMDEN MARKET

#### ENTRANCE SIGNAGE NORTH YARD

#### LETTERING SIGNAGE

#### **Lettering Signage Dimensions**

| 'Camden Market'  | max. w5260mm x max. h380mm |
|------------------|----------------------------|
| 'Since 1974'     | max. w1140mm x max. h150mm |
| 'Stables Market' | max. w1880mm x max. h150mm |

#### Side view



# SIGNAGE METHOD LIGHTING CONCEPTS



ENTRANCE SIGNAGE NORTH YARD

## SIGNAGE METHOD LIGHTING

CONCEPT 1

Uplit from wall ledge area

Lighting

Direction of light





ENTRANCE SIGNAGE NORTH YARD

## SIGNAGE METHOD LIGHTING

CONCEPT 2

LED strip lighting to metal lettering support posts

Lighting

Direction of light

Lettering Sign, Side views





## CAMDEN MARKET

ENTRANCE SIGNAGE NORTH YARD

### SIGNAGE METHOD LIGHTING

CONCEPT 3

Use of existing floodlights

Lighting

Direction of light





## THANK YOU