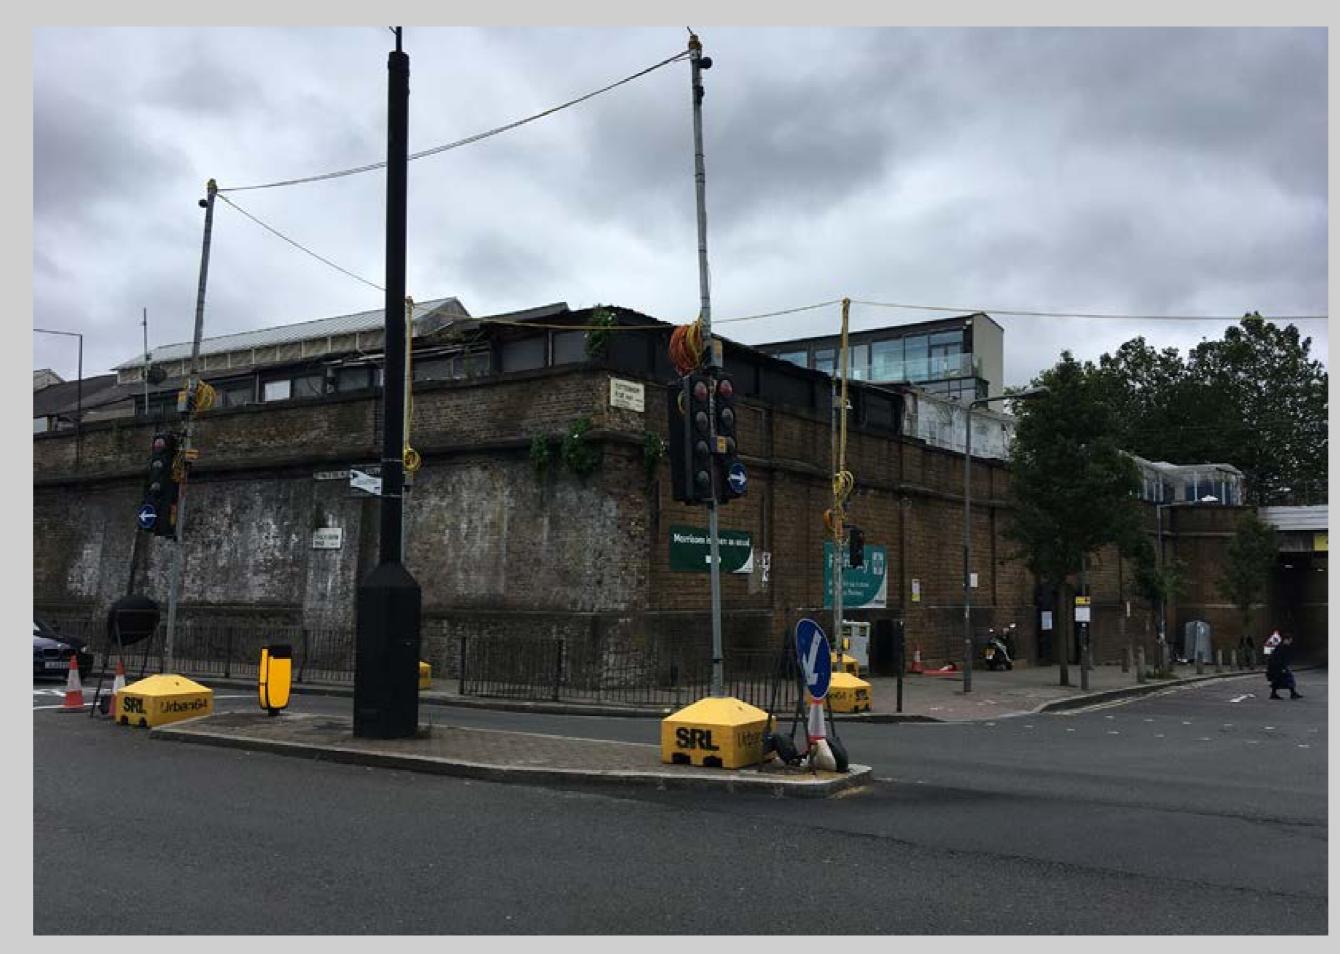

# CONSIDERATIONS CONTINUED

The changing landscape

# SIGNAGE METHOD SITE RHYTHMS

North Yard entrance

ENTRANCE SIGNAGE NORTH YARD