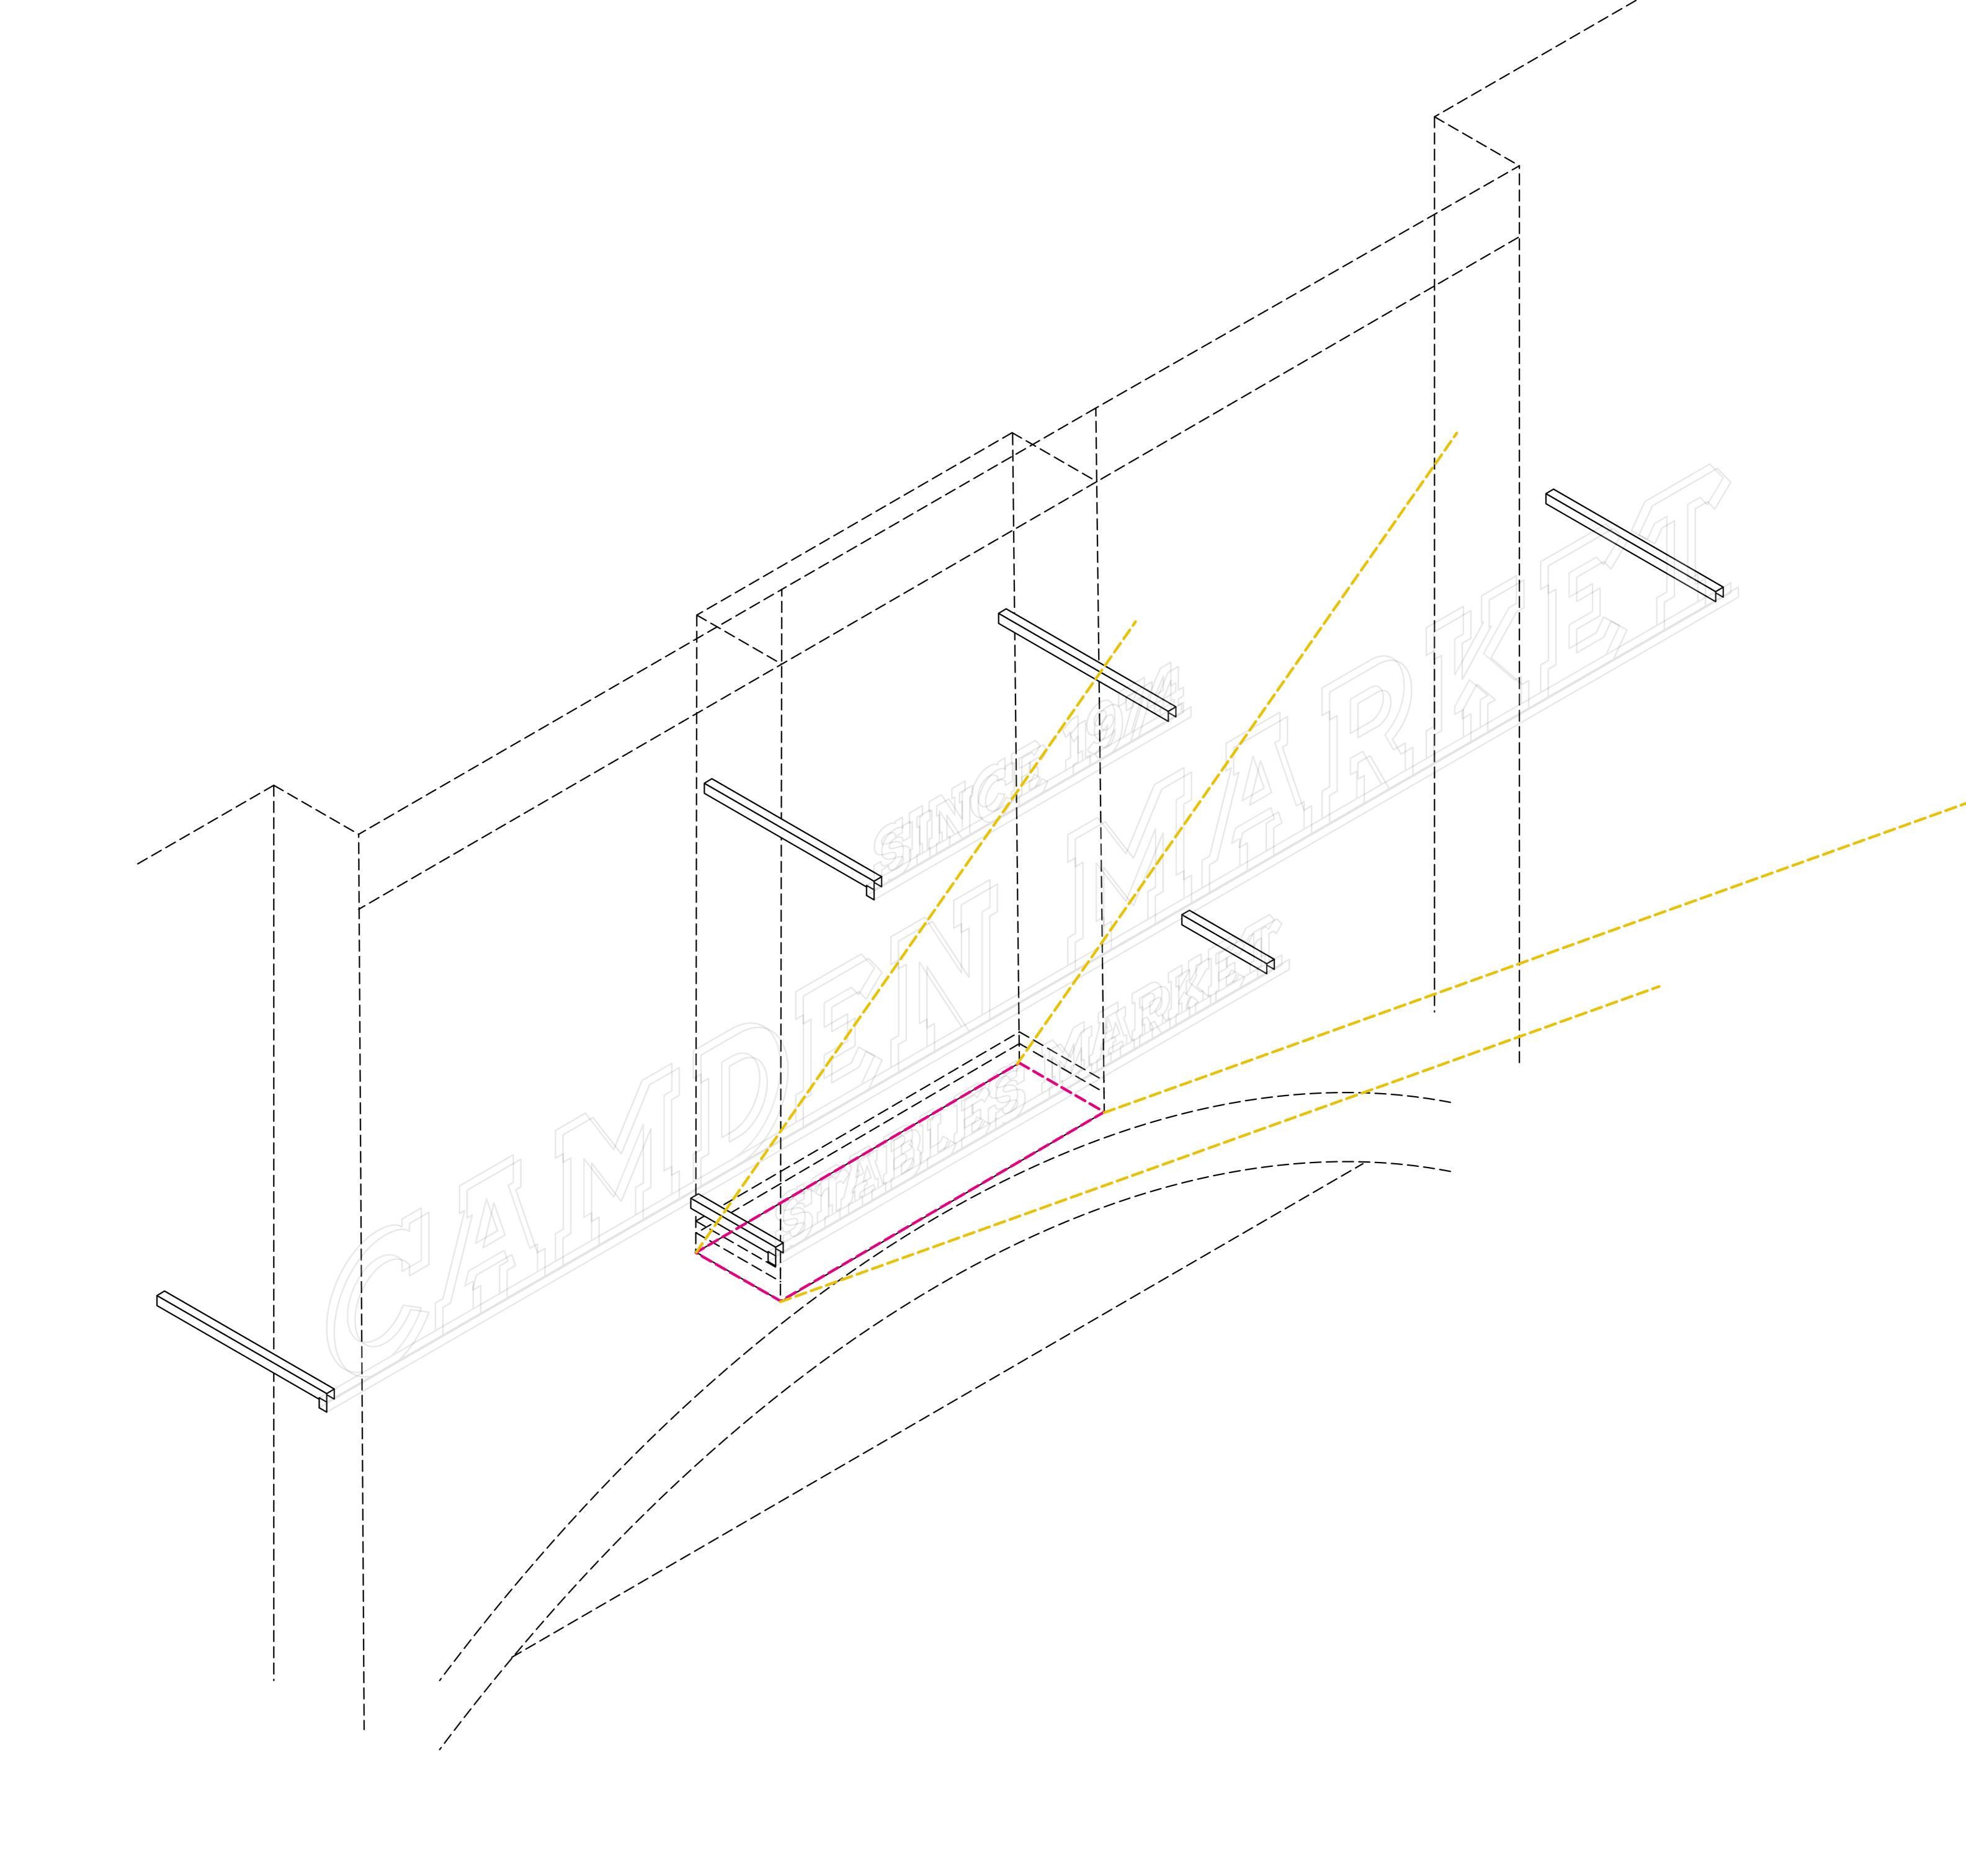

LEVATIONS

North Yard entrance





ENTRANCE SIGNAGE NORTH YARD

# SIGNAGE METHOD SITE RHYTHMS

North Yard entrance





ENTRANCE SIGNAGE NORTH YARD

# SIGNAGE METHOD ELEVATIONS

Chalk Farm Road



CAMDEN MARKET

# LETTERING SIGNAGE DETAIL



## LETTERING SIGNAGE DETAIL

Not to scale

Front view



## CAMDEN MARKET

#### ENTRANCE SIGNAGE NORTH YARD

#### LETTERING SIGNAGE

#### **Lettering Signage Dimensions**

| 'Camden Market'  | max. w5260mm x max. h380mm |
|------------------|----------------------------|
| 'Since 1974'     | max. w1140mm x max. h150mm |
| 'Stables Market' | max. w1880mm x max. h150mm |

#### Side view



# SIGNAGE METHOD LIGHTING CONCEPTS



ENTRANCE SIGNAGE NORTH YARD

## SIGNAGE METHOD LIGHTING

CONCEPT 1

Uplit from wall ledge area

Lighting

Direction of light





ENTRANCE SIGNAGE NORTH YARD

## SIGNAGE METHOD LIGHTING

CONCEPT 2

LED strip lighting to metal lettering support posts

Lighting

Direction of light

Lettering Sign, Side views





## CAMDEN MARKET

ENTRANCE SIGNAGE NORTH YARD

### SIGNAGE METHOD LIGHTING

CONCEPT 3

Use of existing floodlights

Lighting

Direction of light





## THANK YOU