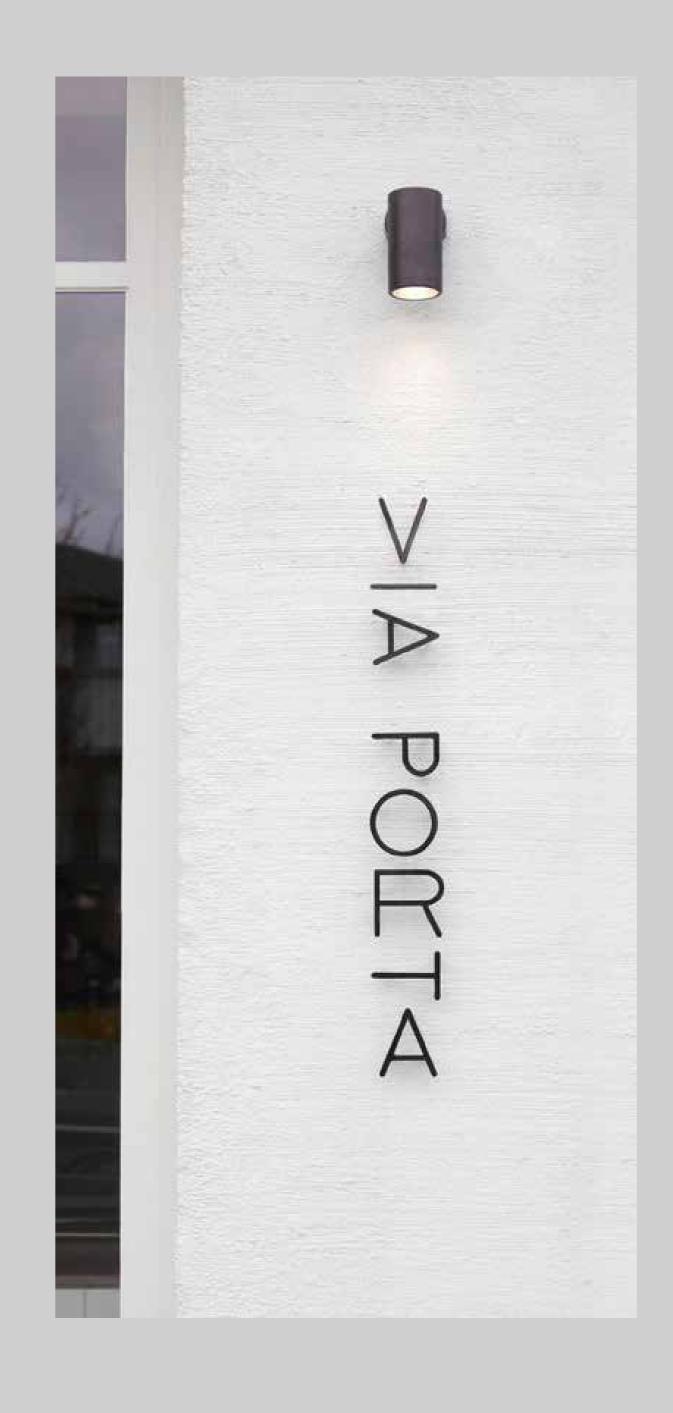

# SIGNAGE METHOD LIGHTING CONCEPTS

ENTRANCE SIGNAGE NORTH YARD

## SIGNAGE METHOD LIGHTING

CONCEPT 2

LED strip lighting to metal lettering support posts

Lighting

Direction of light

Lettering Sign, Side views