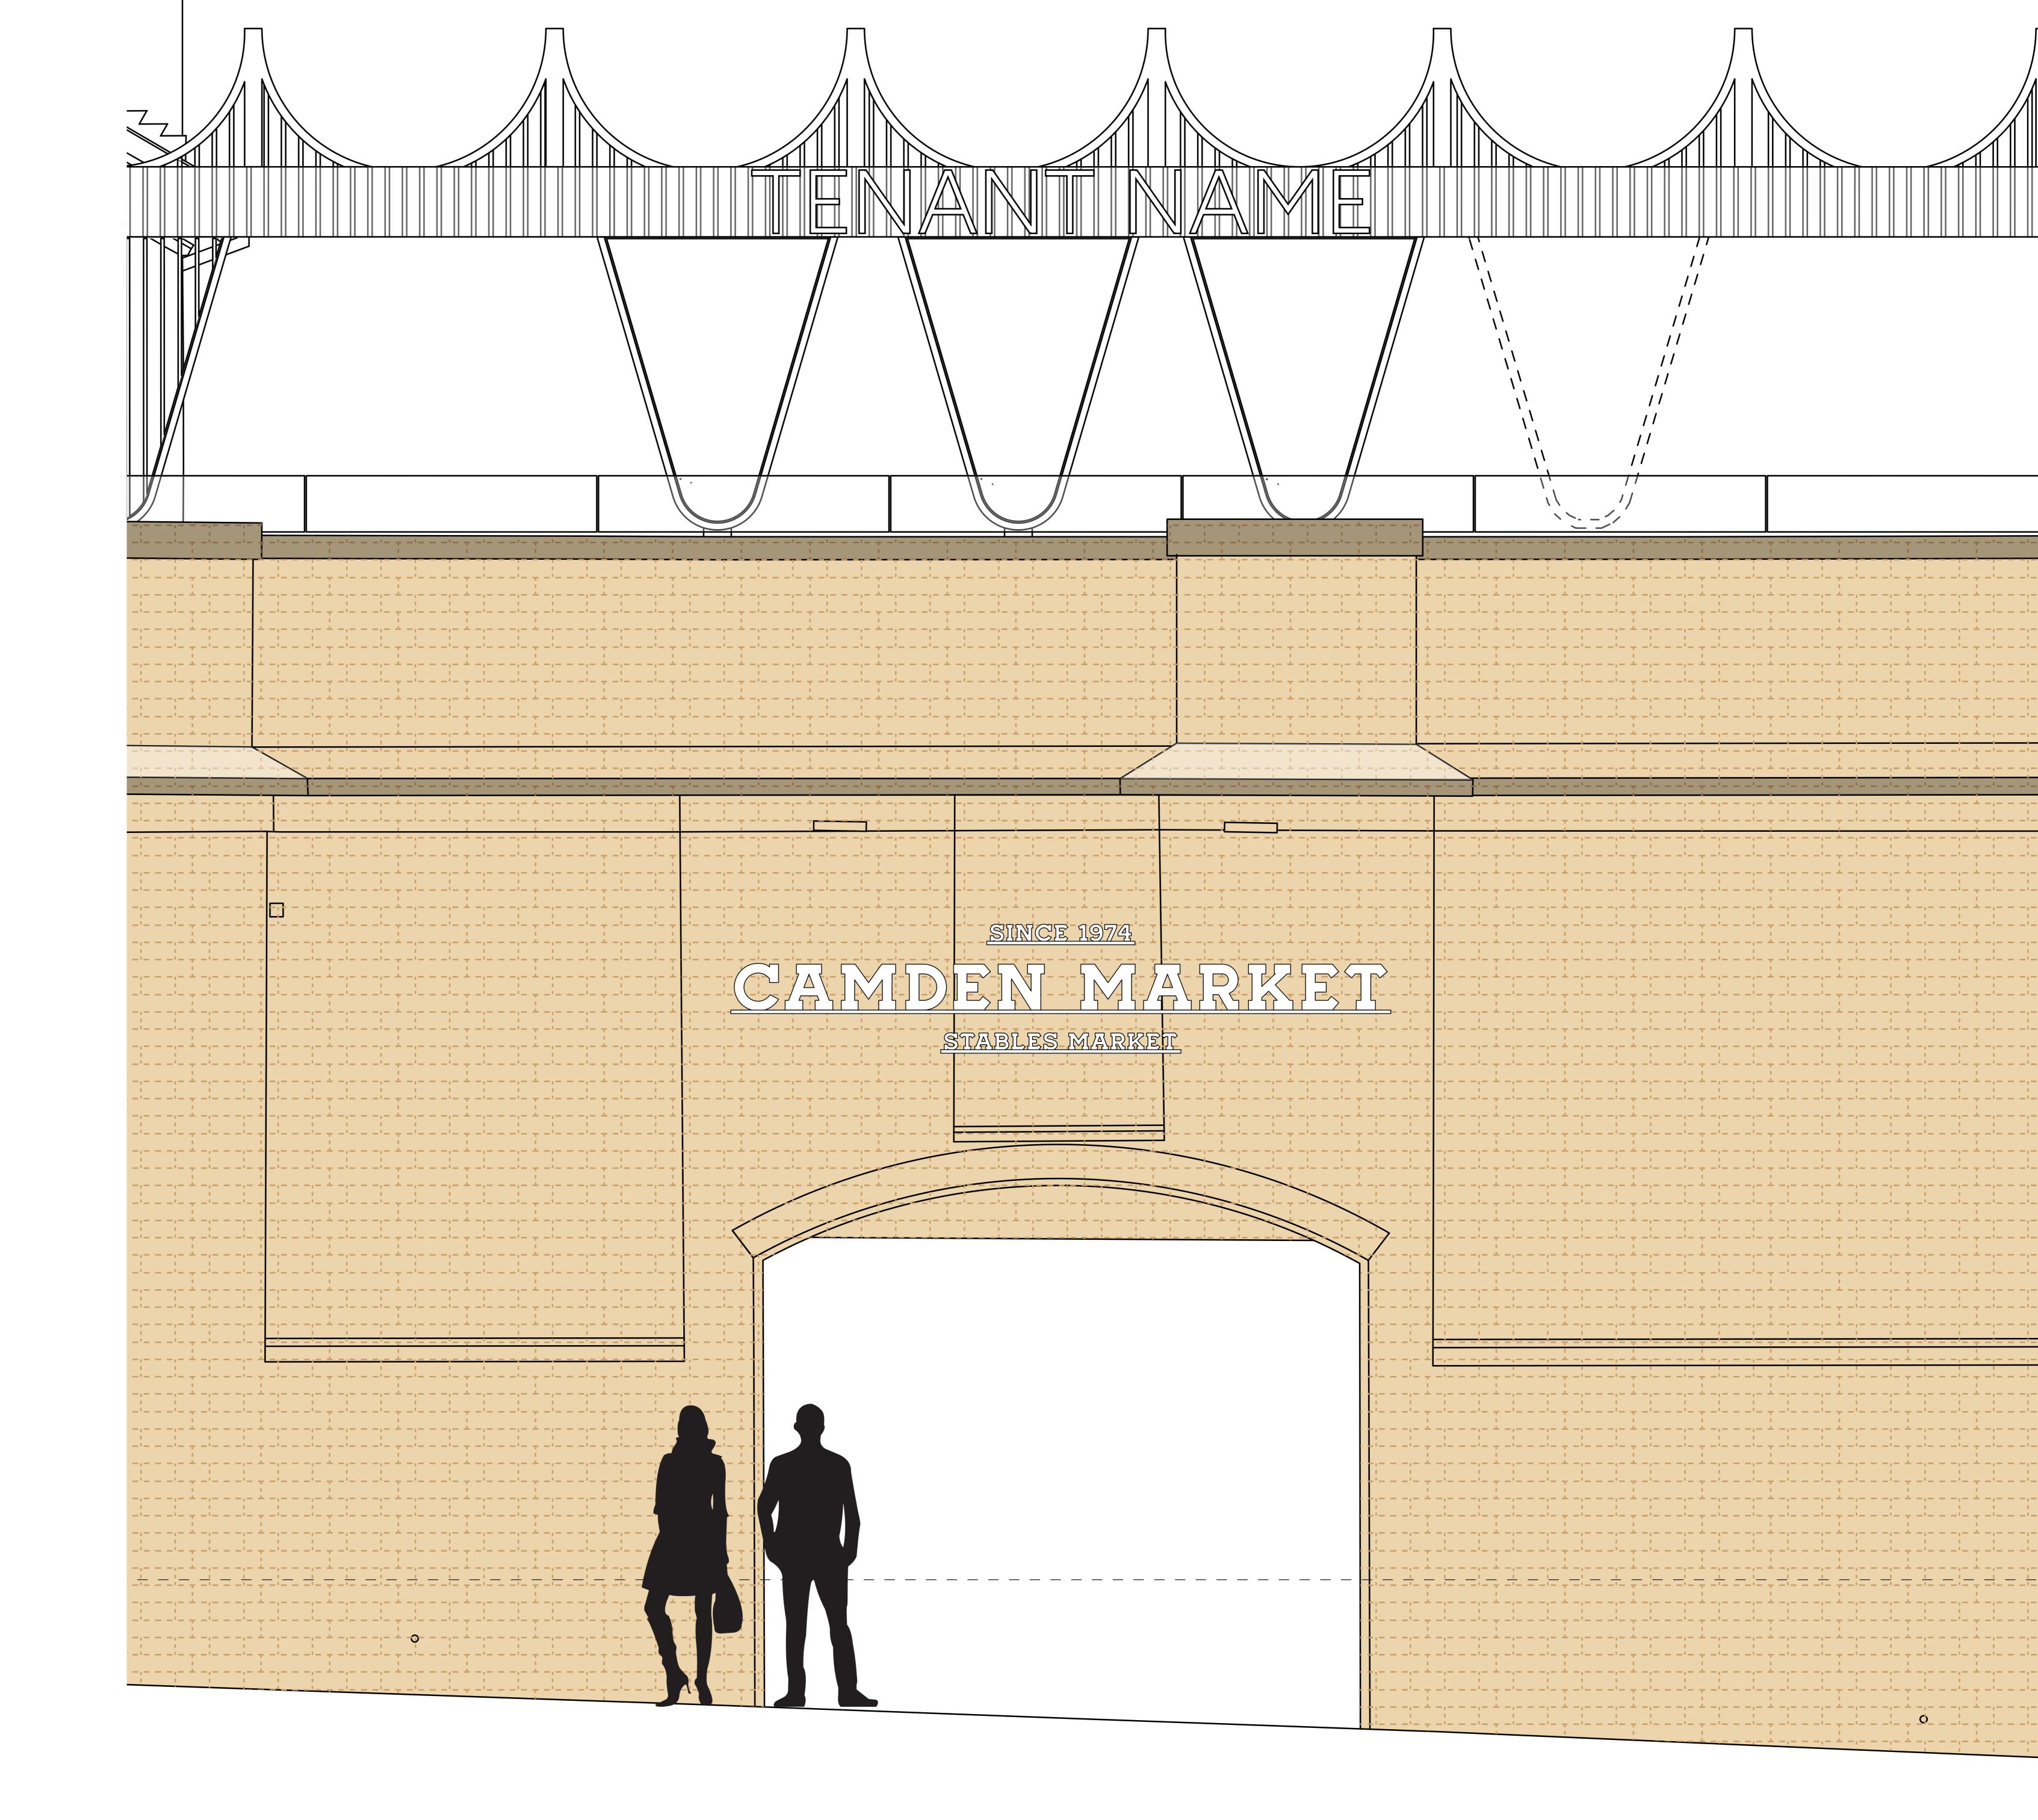

TERING SIGNAGE DETAIL | page 14 |
|                          |         |
| LIGHTING CONCEPTS        | page 15 |

## RESEARCH



ENTRANCE SIGNAGE
NORTH YARD
RESEARCH

#### REFERENCE

Methods & Materials





































ENTRANCE SIGNAGE
NORTH YARD
RESEARCH

### REFERENCE CONTINUED

Methods & Materials





































ENTRANCE SIGNAGE NORTH YARD RESEARCH

#### CONSIDERATIONS

Existing signage







ENTRANCE SIGNAGE NORTH YARD RESEARCH

# CONSIDERATIONS CONTINUED

The changing landscape









## SIGNAGE METHOD

## SIGNAGE METHOD

#### Fascia Signage

- Extruded metal lettering
- Fixed to brickwork with aluminium channel/fixing rails and bolts directly to the wall





ENTRANCE SIGNAGE NORTH YARD

# SIGNAGE METHOD ELEVATIONS

North Yard entrance





ENTRANCE SIGNAGE NORTH YARD

# SIGNAGE METHOD SITE RHYTHMS

North Yard entrance





ENTRANCE SIGNAGE NORTH YARD

# SIGNAGE METHOD ELEVATIONS

Chalk Farm Road



CAMDEN MARKET

# LETTERING SIGNAGE DETAIL



## LETTERING SIGNAGE DETAIL

Not to scale

Front view



## CAMDEN MARKET

#### ENTRANCE SIGNAGE NORTH YARD

#### LETTERING SIGNAGE

#### **Lettering Signage Dimensions**

| 'Camden Market'  | max. w5260mm x max. h380mm |
|------------------|----------------------------|
| 'Since 1974'     | max. w1140mm x max. h150mm |
| 'Stables Market' | max. w1880mm x max. h150mm |

#### Side view



# SIGNAGE METHOD LIGHTING CONCEPTS



ENTRANCE SIGNAGE NORTH YARD

## SIGNAGE METHOD LIGHTING

CONCEPT 1

Uplit from wall ledge area

Lighting

Direction of light





ENTRANCE SIGNAGE NORTH YARD

##