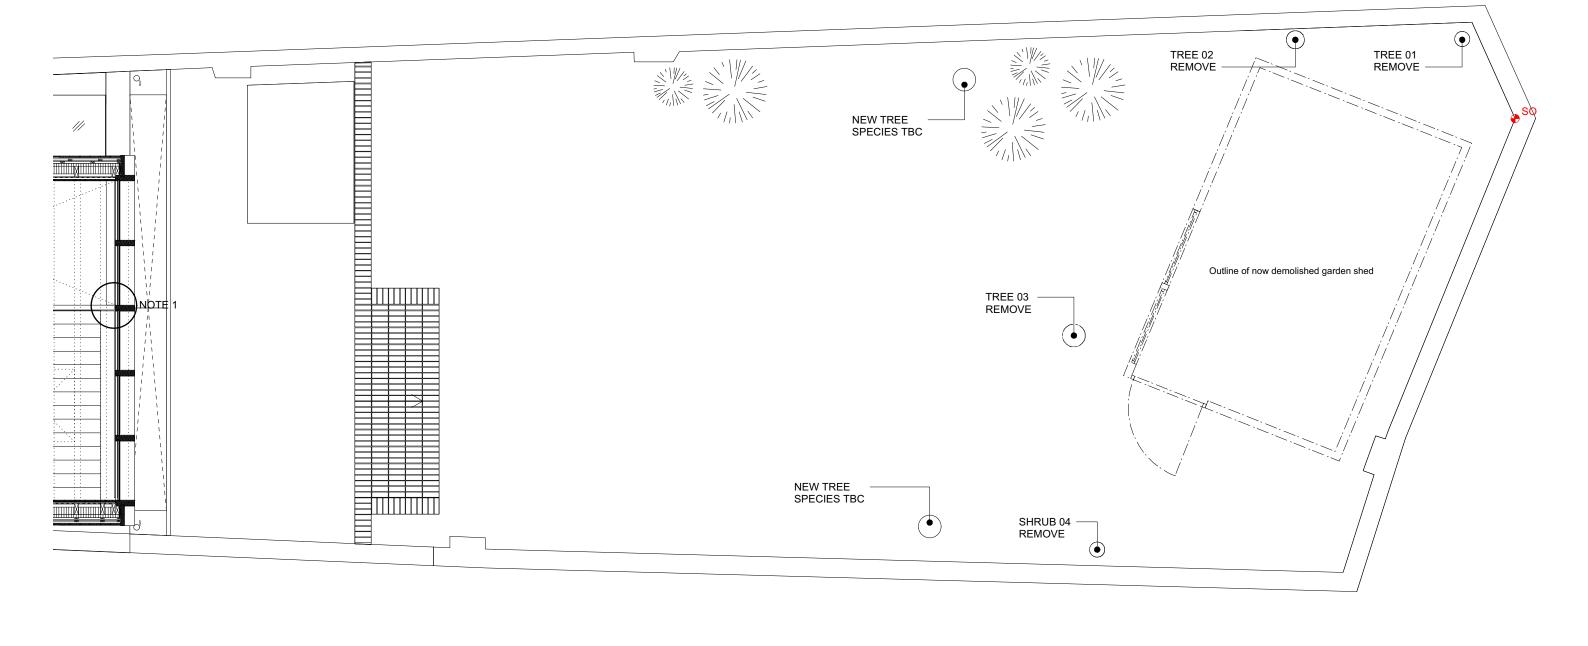

1 PROPOSED GARDEN PLAN 1:50

13 GLOUCESTER CRESCENT

Client Council

Lara Brearley & jacobo Quintanilla Camden

Structural Engineer M & E consultant

Harrison Short n/a

| Revision        | Date of first issue |
|-----------------|---------------------|
| P1              | 15.04.2021          |
| Plan Size       | Scale               |
| A1              | 1:50                |
| Drawn by        | Checked by          |
| mr              | cs                  |
| Job Number 1804 | Drawing Number 190  |

## GARDEN STUDIO EXISTING GARDEN PLAN

DO NOT SCALE from this drawing. All DIMENSIONS are given in MM, are INDICATIVE only and must be CHECKED on site.

© by Michel Schranz Design & Architecture Ltd.

MS-DA