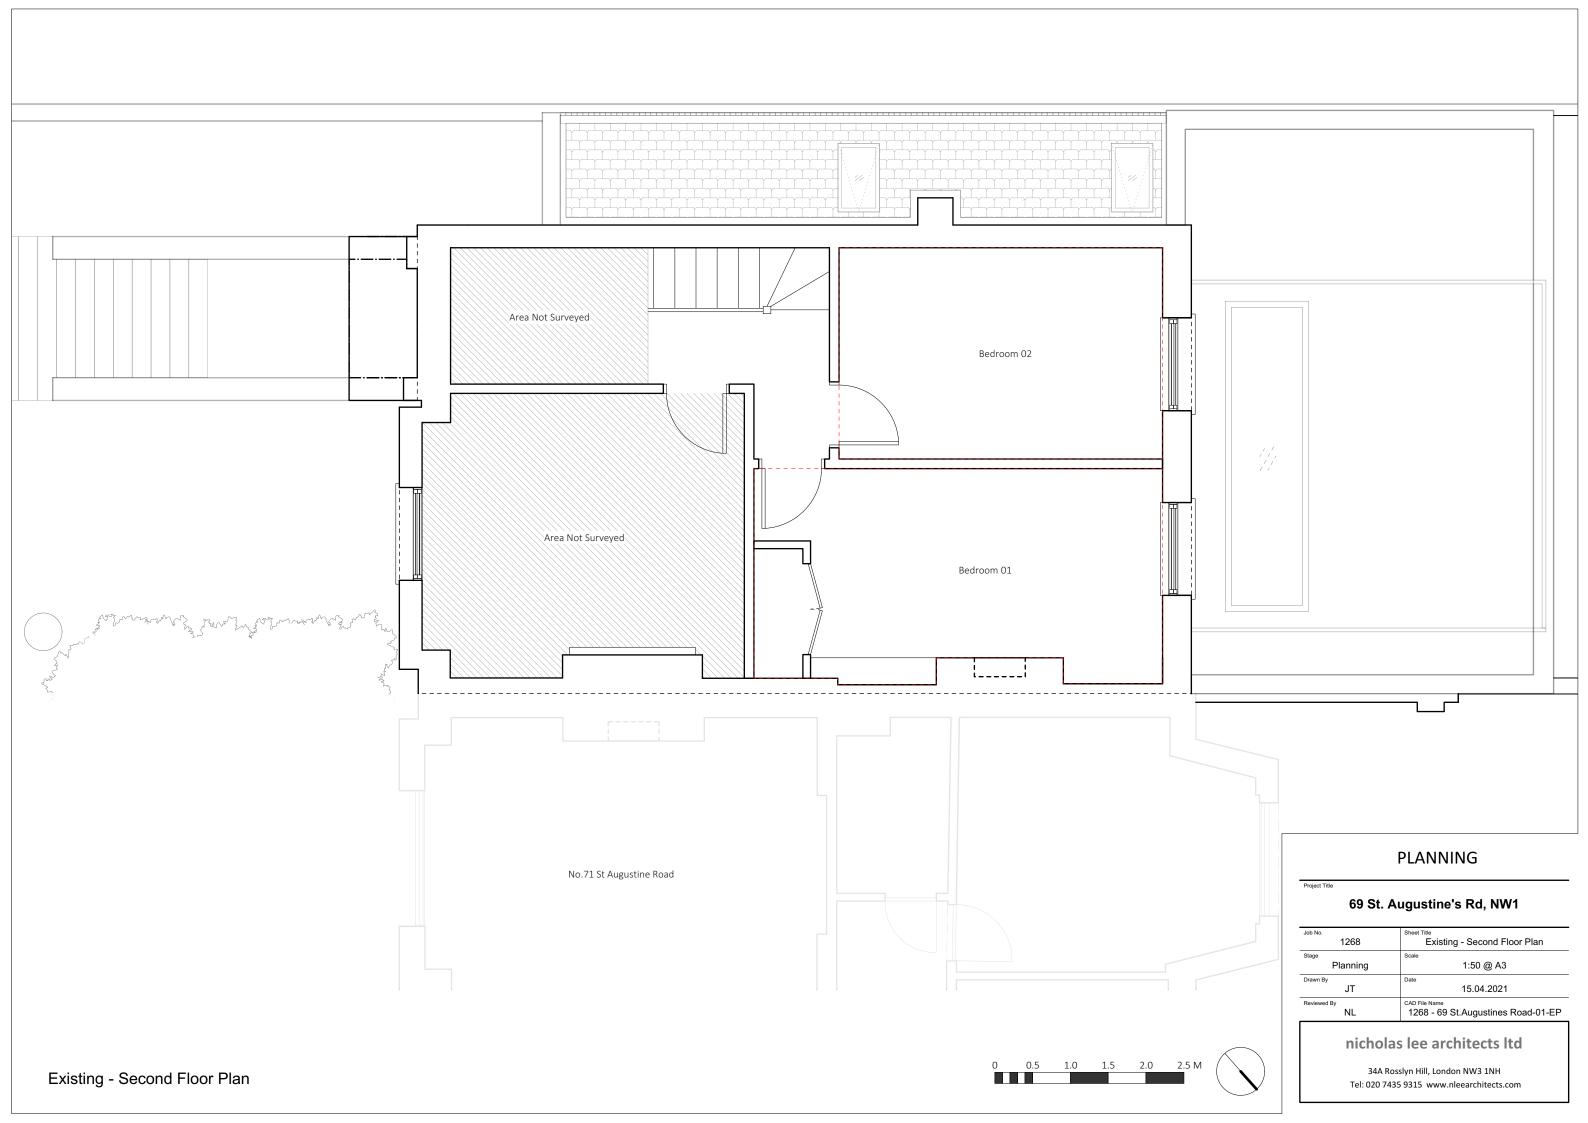

#### Notes

Do not scale from drawings

Errors to be reported immediately to the Architect.

To be read in conjunction with all relevant Architects, Services and Structural Engineers drawings.

All existing site, tree and building information has been compiled from different sources.

All dimensions to be checked on site.

| -   | <b>\\/</b>  C | sioi | $\neg$ |
|-----|---------------|------|--------|
| 170 | , v ic        | וטוכ | -13    |
|     |               |      |        |

# **PLANNING**

Project Ti

## 69 St. Augustine's Rd, NW1

| Job No.        | Sheet Title                                         |  |
|----------------|-----------------------------------------------------|--|
| 1268           | Existing - Front & Rear Elevation                   |  |
| Stage          | Scale                                               |  |
| Planning       | 1:50 @ A3                                           |  |
| Drawn By       | Date                                                |  |
| JT             | 15.04.2021                                          |  |
| Reviewed By NL | CAD File Name<br>1268 - 69 St.Augustines Road-01-EE |  |