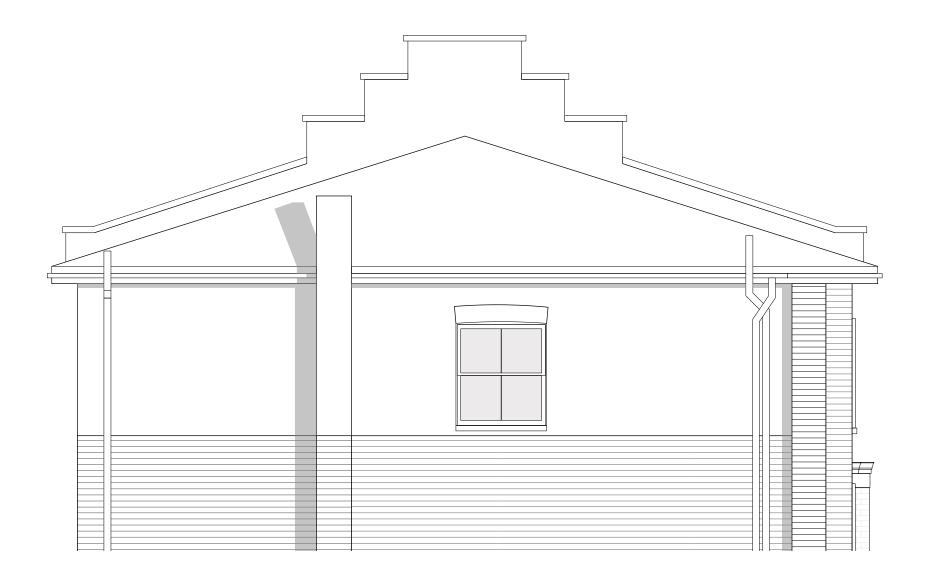

### nicholas lee architects ltd

34A Rosslyn Hill, London NW3 1NH Tel: 020 7435 9315 www.nleearchitects.com

Existing - Side Elevation

## 69 St. Augustine's Rd, NW1

| Job No.        | Sheet Title                                         |  |
|----------------|-----------------------------------------------------|--|
| 1268           | Existing - Side Elevation                           |  |
| Stage          | Scale                                               |  |
| Planning       | 1:50 @ A3                                           |  |
| Drawn By       | Date                                                |  |
| JT             | 15.04.2021                                          |  |
| Reviewed By NL | CAD File Name<br>1268 - 69 St.Augustines Road-02-EE |  |