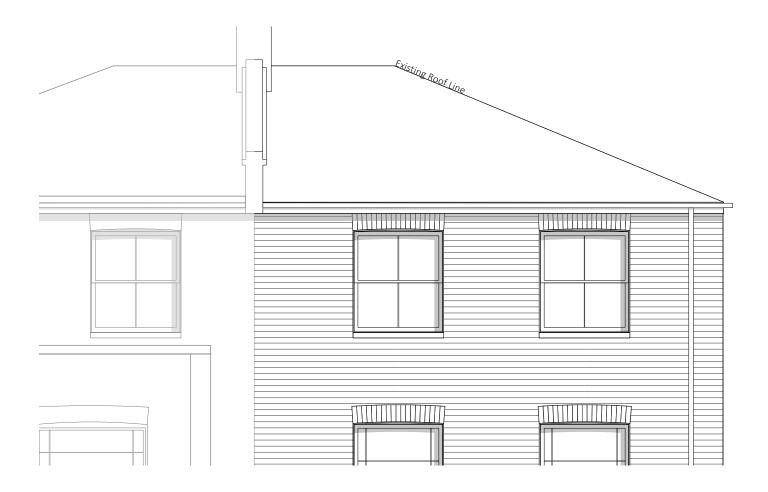

#### Notes

Do not scale from drawings

Errors to be reported immediately to the Architect.

To be read in conjunction with all relevant Architects, Services and Structural Engineers drawings.

All existing site, tree and building information has been compiled from different sources.

All dimensions to be checked on site.

# **PLANNING**

Project Ti

0.5 1.0 1.5 2.0 2.5 M

## 69 St. Augustine's Rd, NW1

| Job No.        | Sheet Title                                         |  |
|----------------|-----------------------------------------------------|--|
| 1268           | Existing - Side Elevation                           |  |
| Stage          | Scale                                               |  |
| Planning       | 1:50 @ A3                                           |  |
| Drawn By       | Date                                                |  |
| JT             | 15.04.2021                                          |  |
| Reviewed By NL | CAD File Name<br>1268 - 69 St.Augustines Road-02-EE |  |