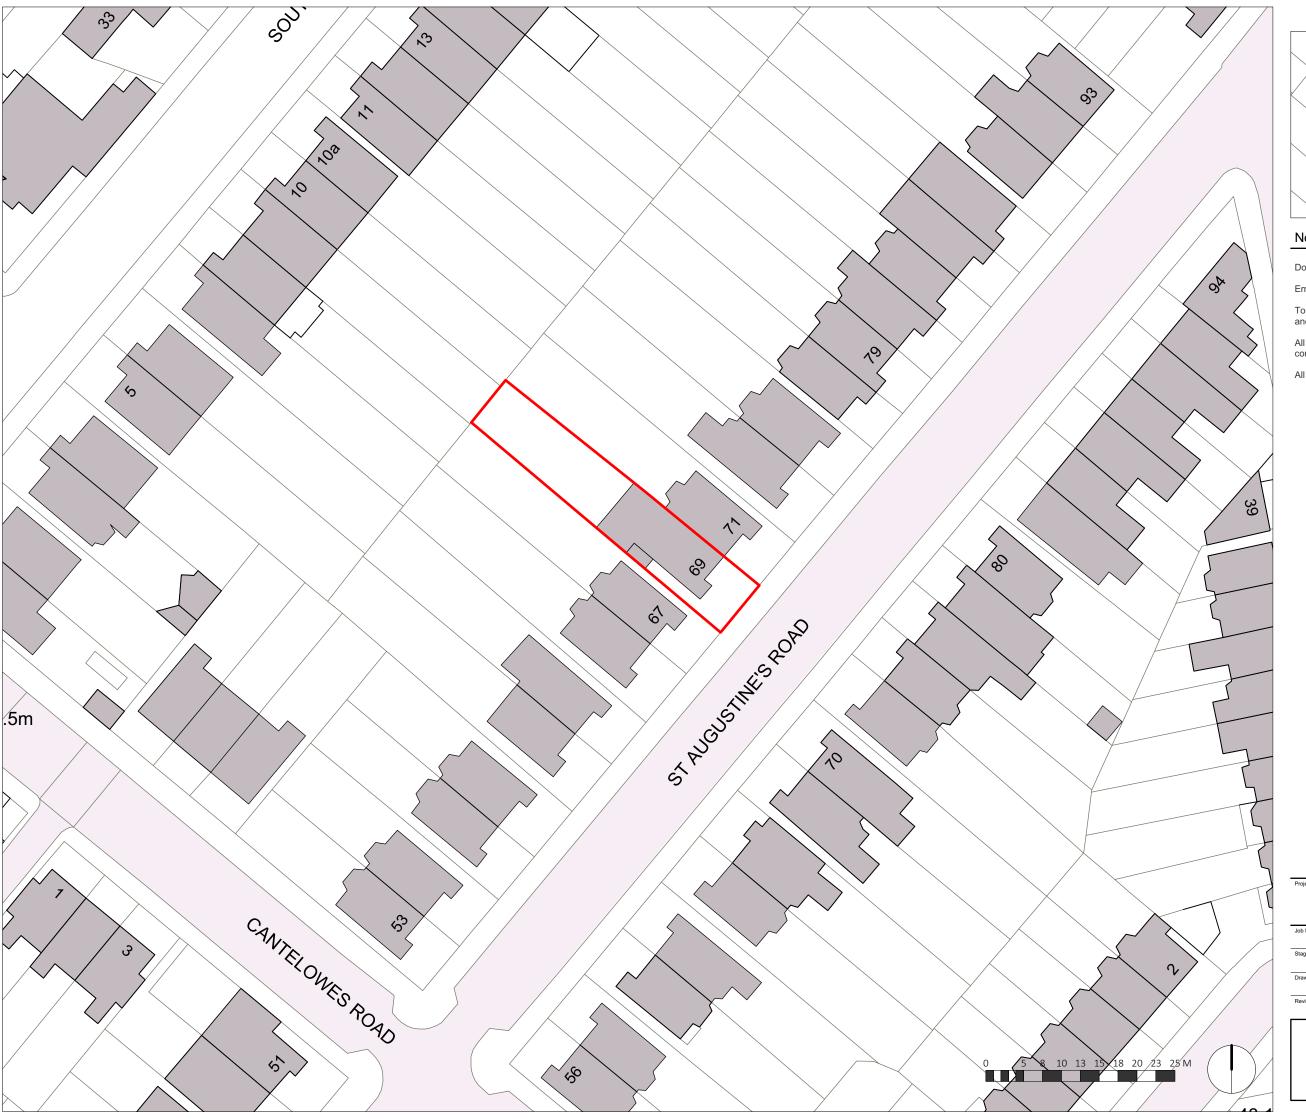

## 69 St. Augustine's Rd, NW1

| Job No.        | Sheet Title                                         |
|----------------|-----------------------------------------------------|
| 1268           | Existing - Site Plan                                |
| Stage          | Scale                                               |
| Planning       | 1:500 @ A3                                          |
| Drawn By       | Date                                                |
| JT             | 15.04.2021                                          |
| Reviewed By NL | CAD File Name<br>1268 - 69 St.Augustines Road-01-OS |