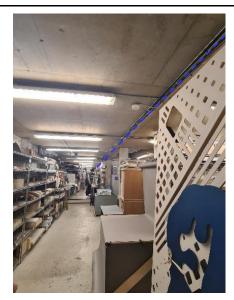

15

New cable to be installed alongside the path of the existing cable along the roof as indicated above.

New cable to be installed alongside the path of the existing cable along the roof as indicated above, before turning at the wall and running past the communications room.