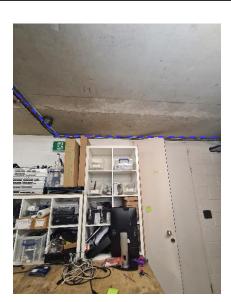

15

New cable to be installed alongside the path of the existing cable along the roof as indicated above.

New cable to be installed alongside the path of the existing cable along the roof as indicated above, before turning at the wall and running past the communications room.