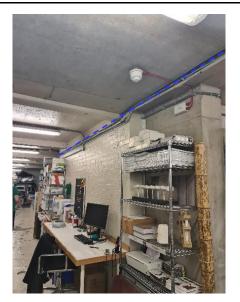

New cable to be installed alongside the path of the existing cable along the roof as indicated above.

New cable to be installed alongside the path of the existing cable along the roof as indicated above.

15

New cable to be installed alongside the path of the existing cable along the roof as indicated above.

New cable to be installed alongside the path of the existing cable along the roof as indicated above, before turning at the wall and running past the communications room.