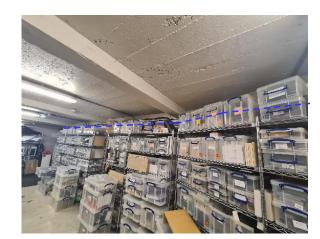

New cable to run from the BFP above the door (following the path it entered) where it will then follow the path of the existing cable as indicated above.

New cable to be installed alongside the path of the existing cable along the roof as indicated above.

11

9

New cable to be installed alongside the path of the existing cable along the roof as indicated above.

New cable to be installed alongside the path of the existing cable along the roof as indicated above.