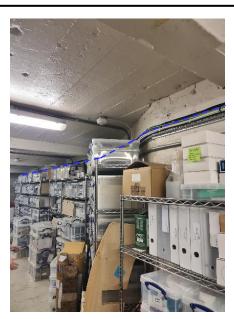

New cable to run from the BFP above the door (following the path it entered) where it will then follow the path of the existing cable as indicated above.

New cable to be installed alongside the path of the existing cable along the roof as indicated above.

11

9

New cable to be installed alongside the path of the existing cable along the roof as indicated above.

New cable to be installed alongside the path of the existing cable along the roof as indicated above.