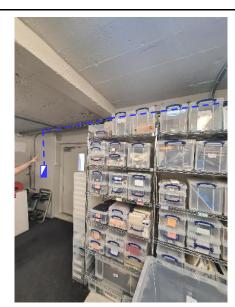

New cable to run from the BFP above the door (following the path it entered) where it will then follow the path of the existing cable as indicated above.

New cable to be installed alongside the path of the existing cable along the roof as indicated above.

11

9

New cable to be installed alongside the path of the existing cable along the roof as indicated above.

New cable to be installed alongside the path of the existing cable along the roof as indicated above.