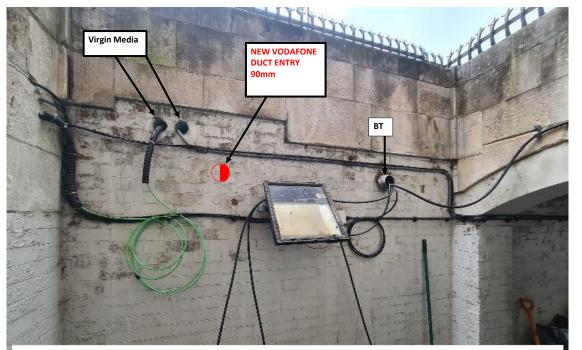

Core drill basement well area and install new 90mm duct entry. Rope and seal duct once installed. (positioned on same wall next as other telecoms providers duct entries)