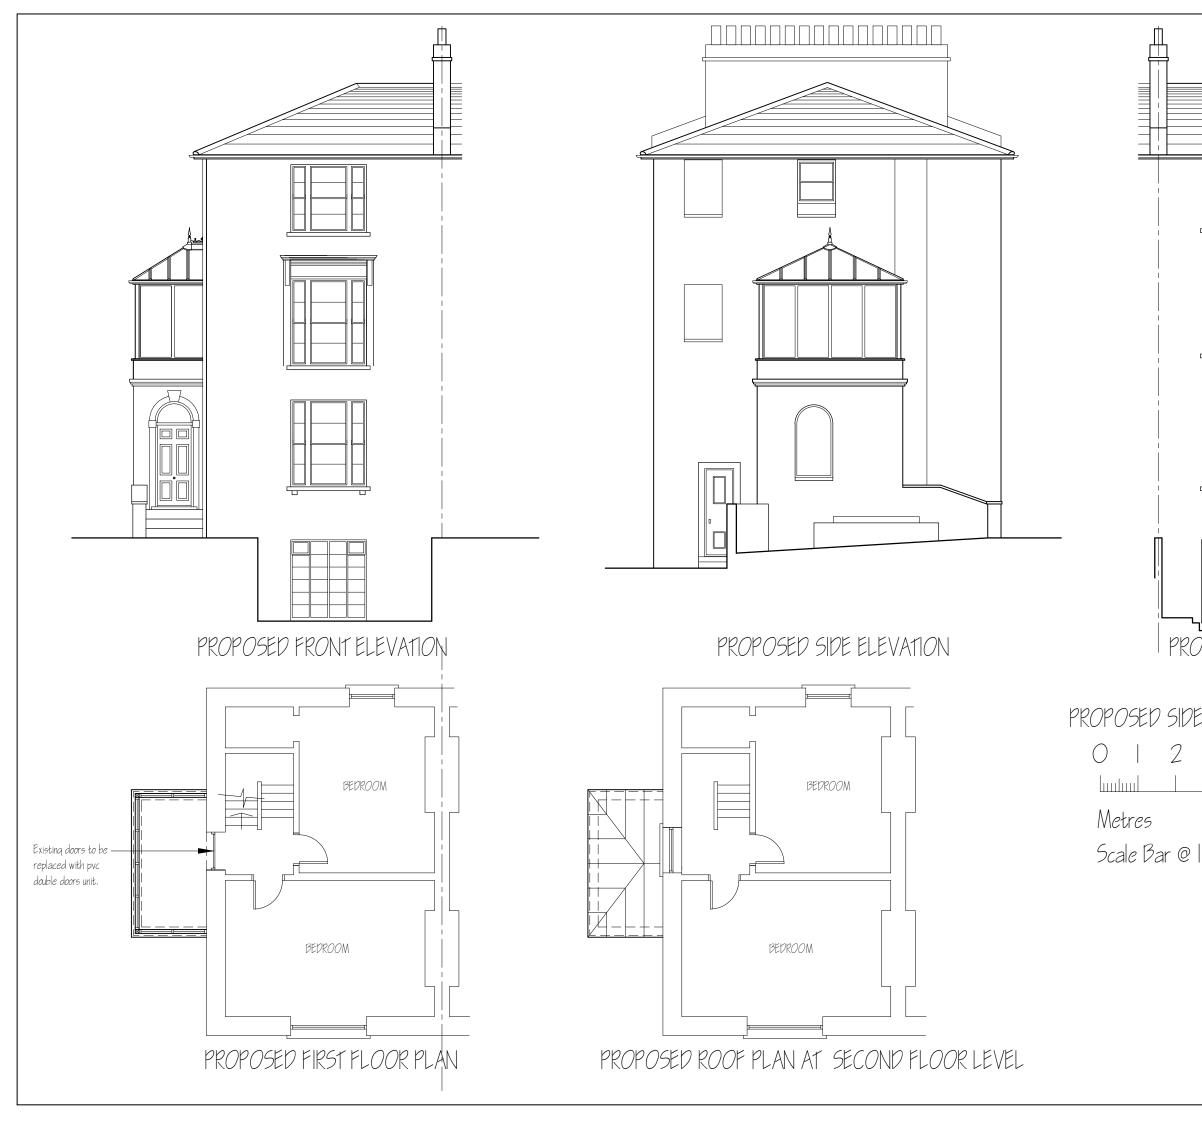

|                                                                                                                           | 1                                                    |                                                                  |
|---------------------------------------------------------------------------------------------------------------------------|------------------------------------------------------|------------------------------------------------------------------|
| POSED REAR ELEVATION                                                                                                      |                                                      |                                                                  |
| ELEVATION<br>3 4 5 6                                                                                                      | 78                                                   | 9 10                                                             |
| 1:100                                                                                                                     | Rev Date Description<br>Project<br>PROPOSED FIRST FI | LOOR SIDE EXTENSION                                              |
| Address<br>8 PRIORY ROAD,<br>LONDON, NW6 45G<br>Title<br>PROPOSED ELEVATIONS AND FIRST FLOOR PLAN<br>ELEVATIONS - SHEET 2 |                                                      | 10N5 AND FIRST FLOOR PLAN<br>ET 2                                |
|                                                                                                                           | CLIENT<br>DATE<br>SCALE<br>DRAWING No.               | Mr & Mrs Rodgers<br>NOVEMBER 2020<br>1:100<br>20 / 76 Revision - |