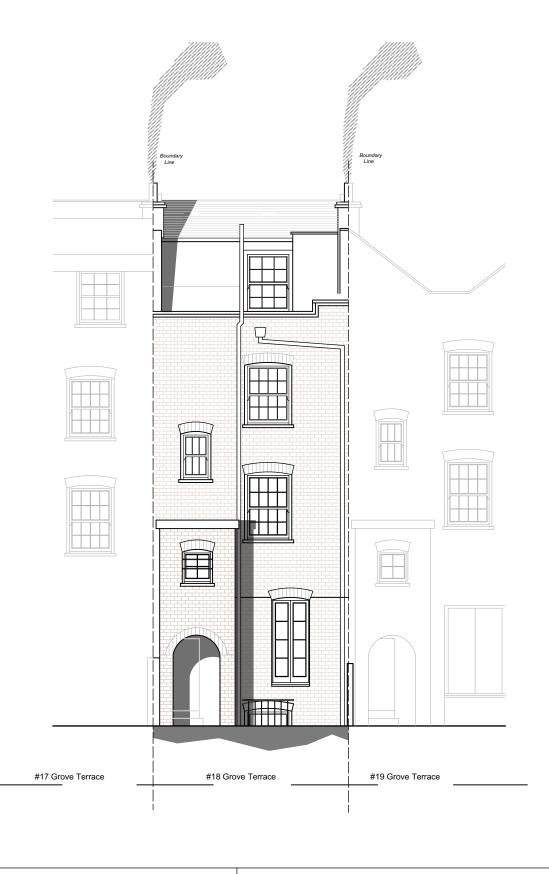

18 Grove Terrace, NW5 1PH

| Title                   |           | Dwg.     | Rev. |
|-------------------------|-----------|----------|------|
| Existing Rear Elevation |           | 1439/E10 |      |
| Date                    | Scale     |          |      |
| 18.12.20                | 1:100@ A3 |          |      |