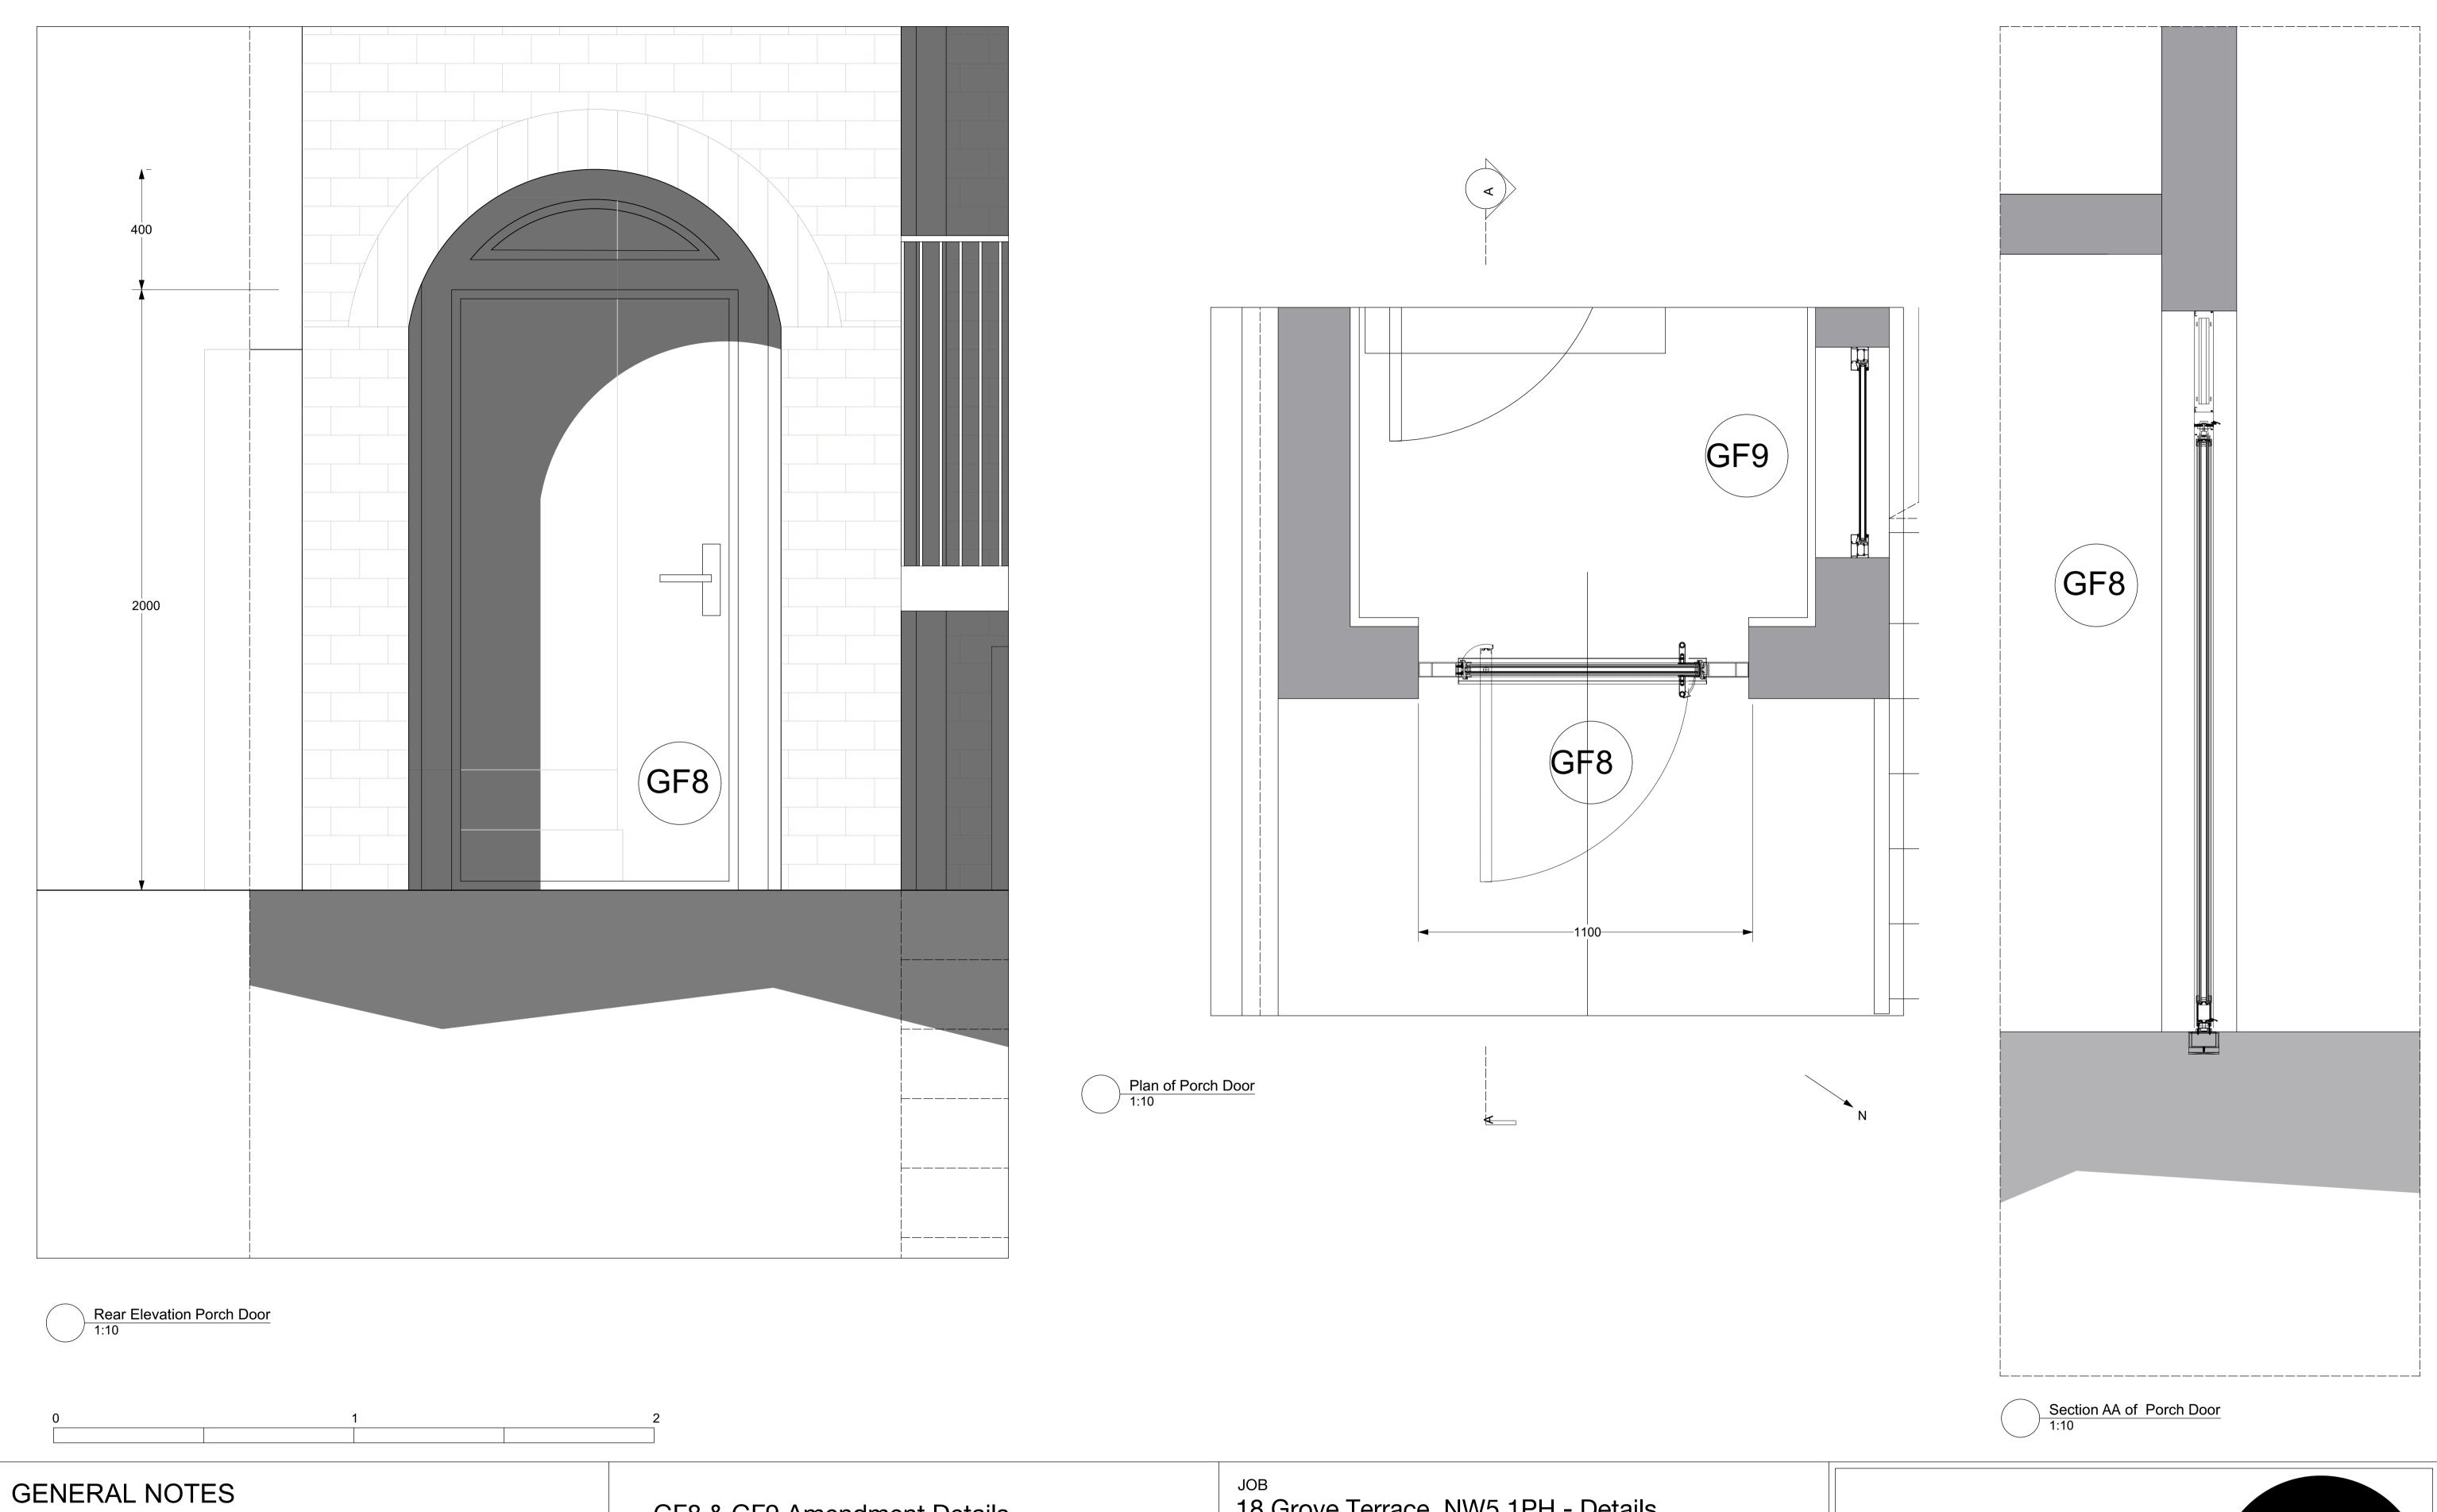

- GF8 & GF9 Amendment Details

18 Grove Terrace, NW5 1PH - Details

Dwg. Rev. 1439/D006 Proposed Porch Door Details Date Scale 1:10@ A1 18.01.21