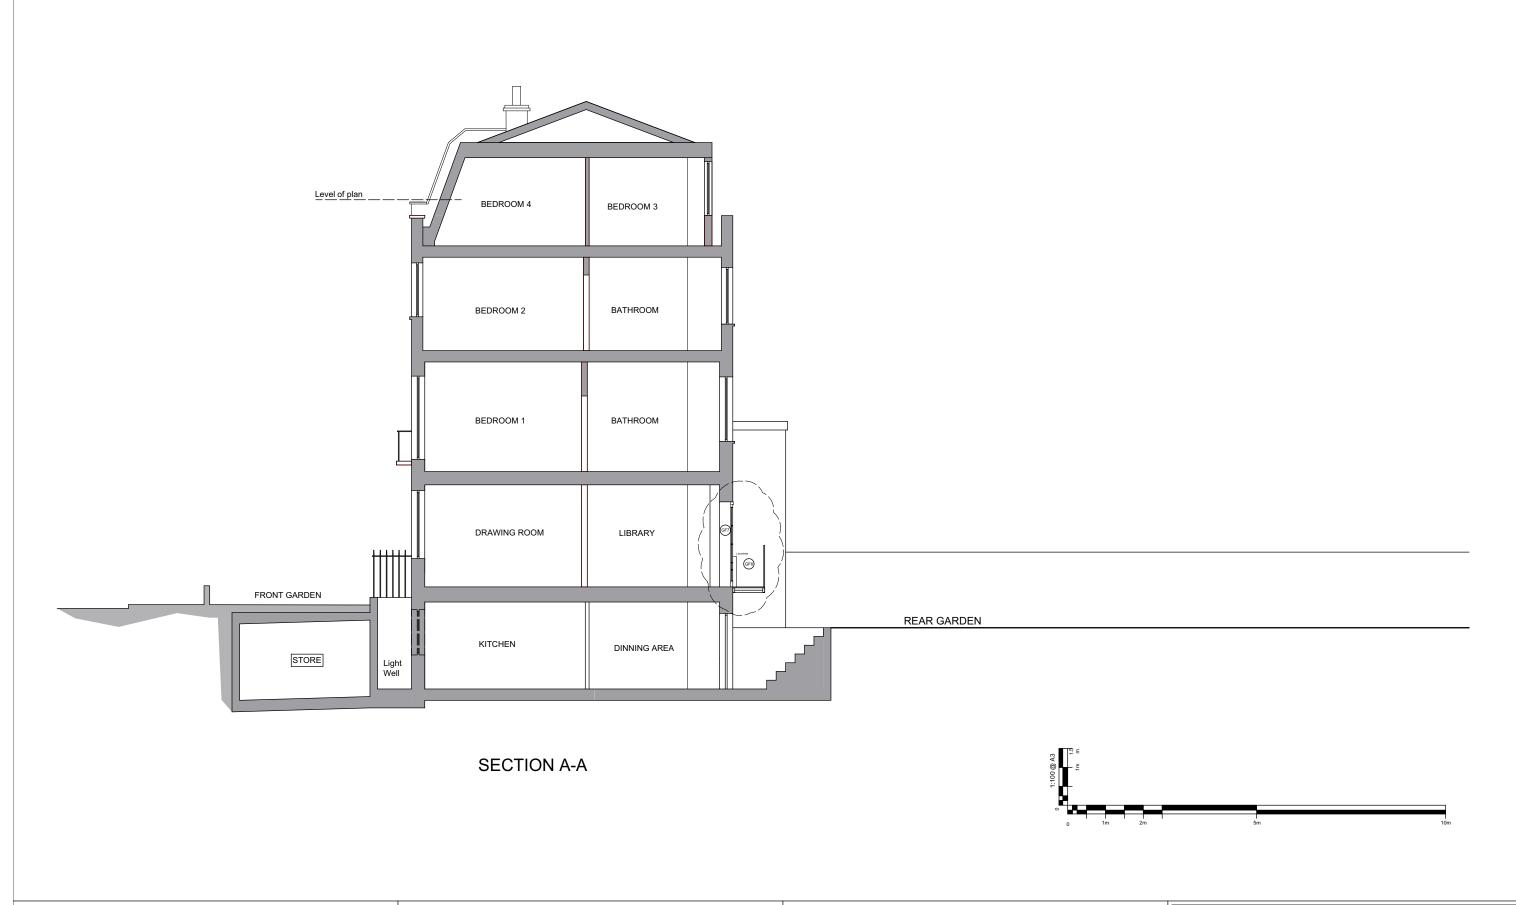

## AMENDMENT

- GF6 New Balcony Design + GF7 New French door

| 18 Grove Terrace, NW5 1PH               |           |          |      |
|-----------------------------------------|-----------|----------|------|
| Title                                   |           | Dwg.     | Rev. |
| Proposed Section AA - Balcony Amendment |           | 1439/P11 |      |
| Date                                    | Scale     |          |      |
| 25.01.21                                | 1:100@ A3 |          |      |