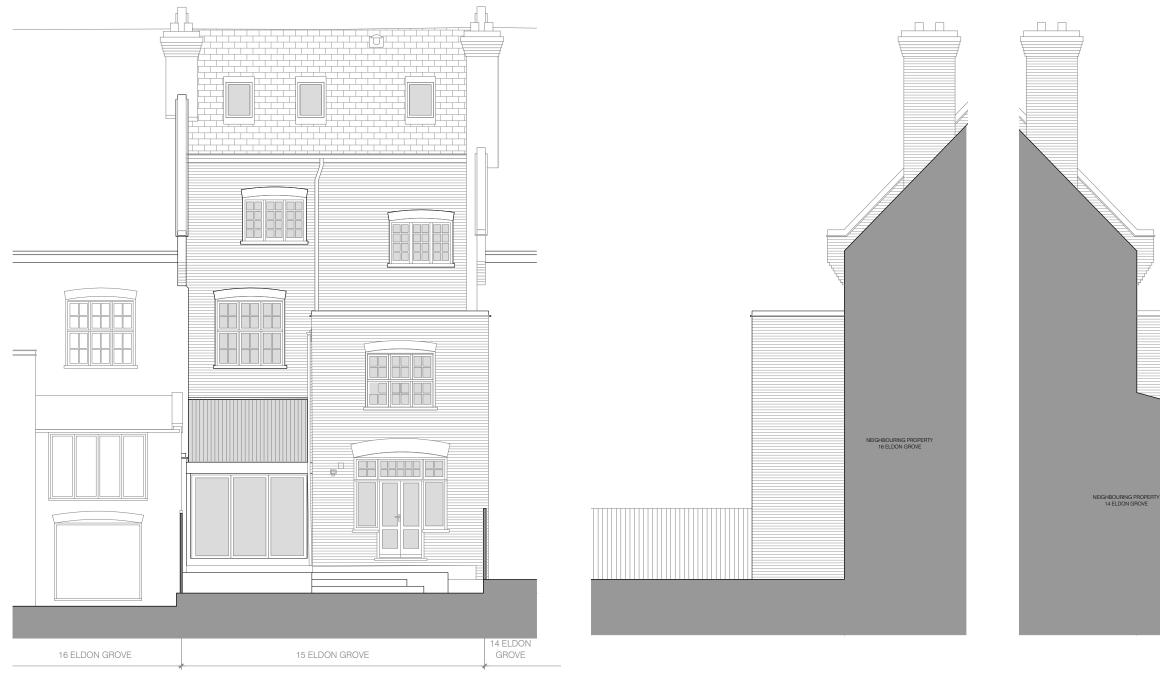

## EXISTING REAR AND SIDE ELEVATIONS

REAR ELEVATION

SIDE ELEVATION (NORTH WEST FACING)

SIDE ELEVATION (

| SOUTH EAST FACING                                                                                                 |                                                                                  |                                                                                                                                                                                                                                                                                                                                                                                                                                                                                                                                                                                      |
|-------------------------------------------------------------------------------------------------------------------|----------------------------------------------------------------------------------|--------------------------------------------------------------------------------------------------------------------------------------------------------------------------------------------------------------------------------------------------------------------------------------------------------------------------------------------------------------------------------------------------------------------------------------------------------------------------------------------------------------------------------------------------------------------------------------|
| 15 ELDONGROVE, LONDON, NW35PT                                                                                     | COMPANY INFO<br>COMPANY INFO<br>e: sn@snascouk<br>t: 0044 (0) 207 731 6834       | $\begin{array}{c c} SNAS \\ D & E \\ D & E \\ C \\$                                                                                                                                                                                                                                                                                                                                                                                                                                                                                          |
| drawing number revision scale first issue date latest issue date di SNAS_86_P010 - 1/100@A3 MARCH21 14 April 2021 | drawn by PROJECT INFO:<br>WALREGER<br>WALREGER<br>PRWIZJA<br>DEWNIZJA<br>CLIENT: | Snuss Design & Development Ltd is a Private Limited Company registered in England (7196275) at the below<br>address. I this drowing is to be read in conjunction in the design sucks assessment prepared by snuss. I this<br>drowing is to be read in conjunction with other drowings and specification produced by snus and other members<br>of the design team. I all dimensions are in millimeters unless otherwise stated is do not scale this drowing a any<br>discrepancies in dimensions are to be reported to the architect, soil information subject to detail site survey. |