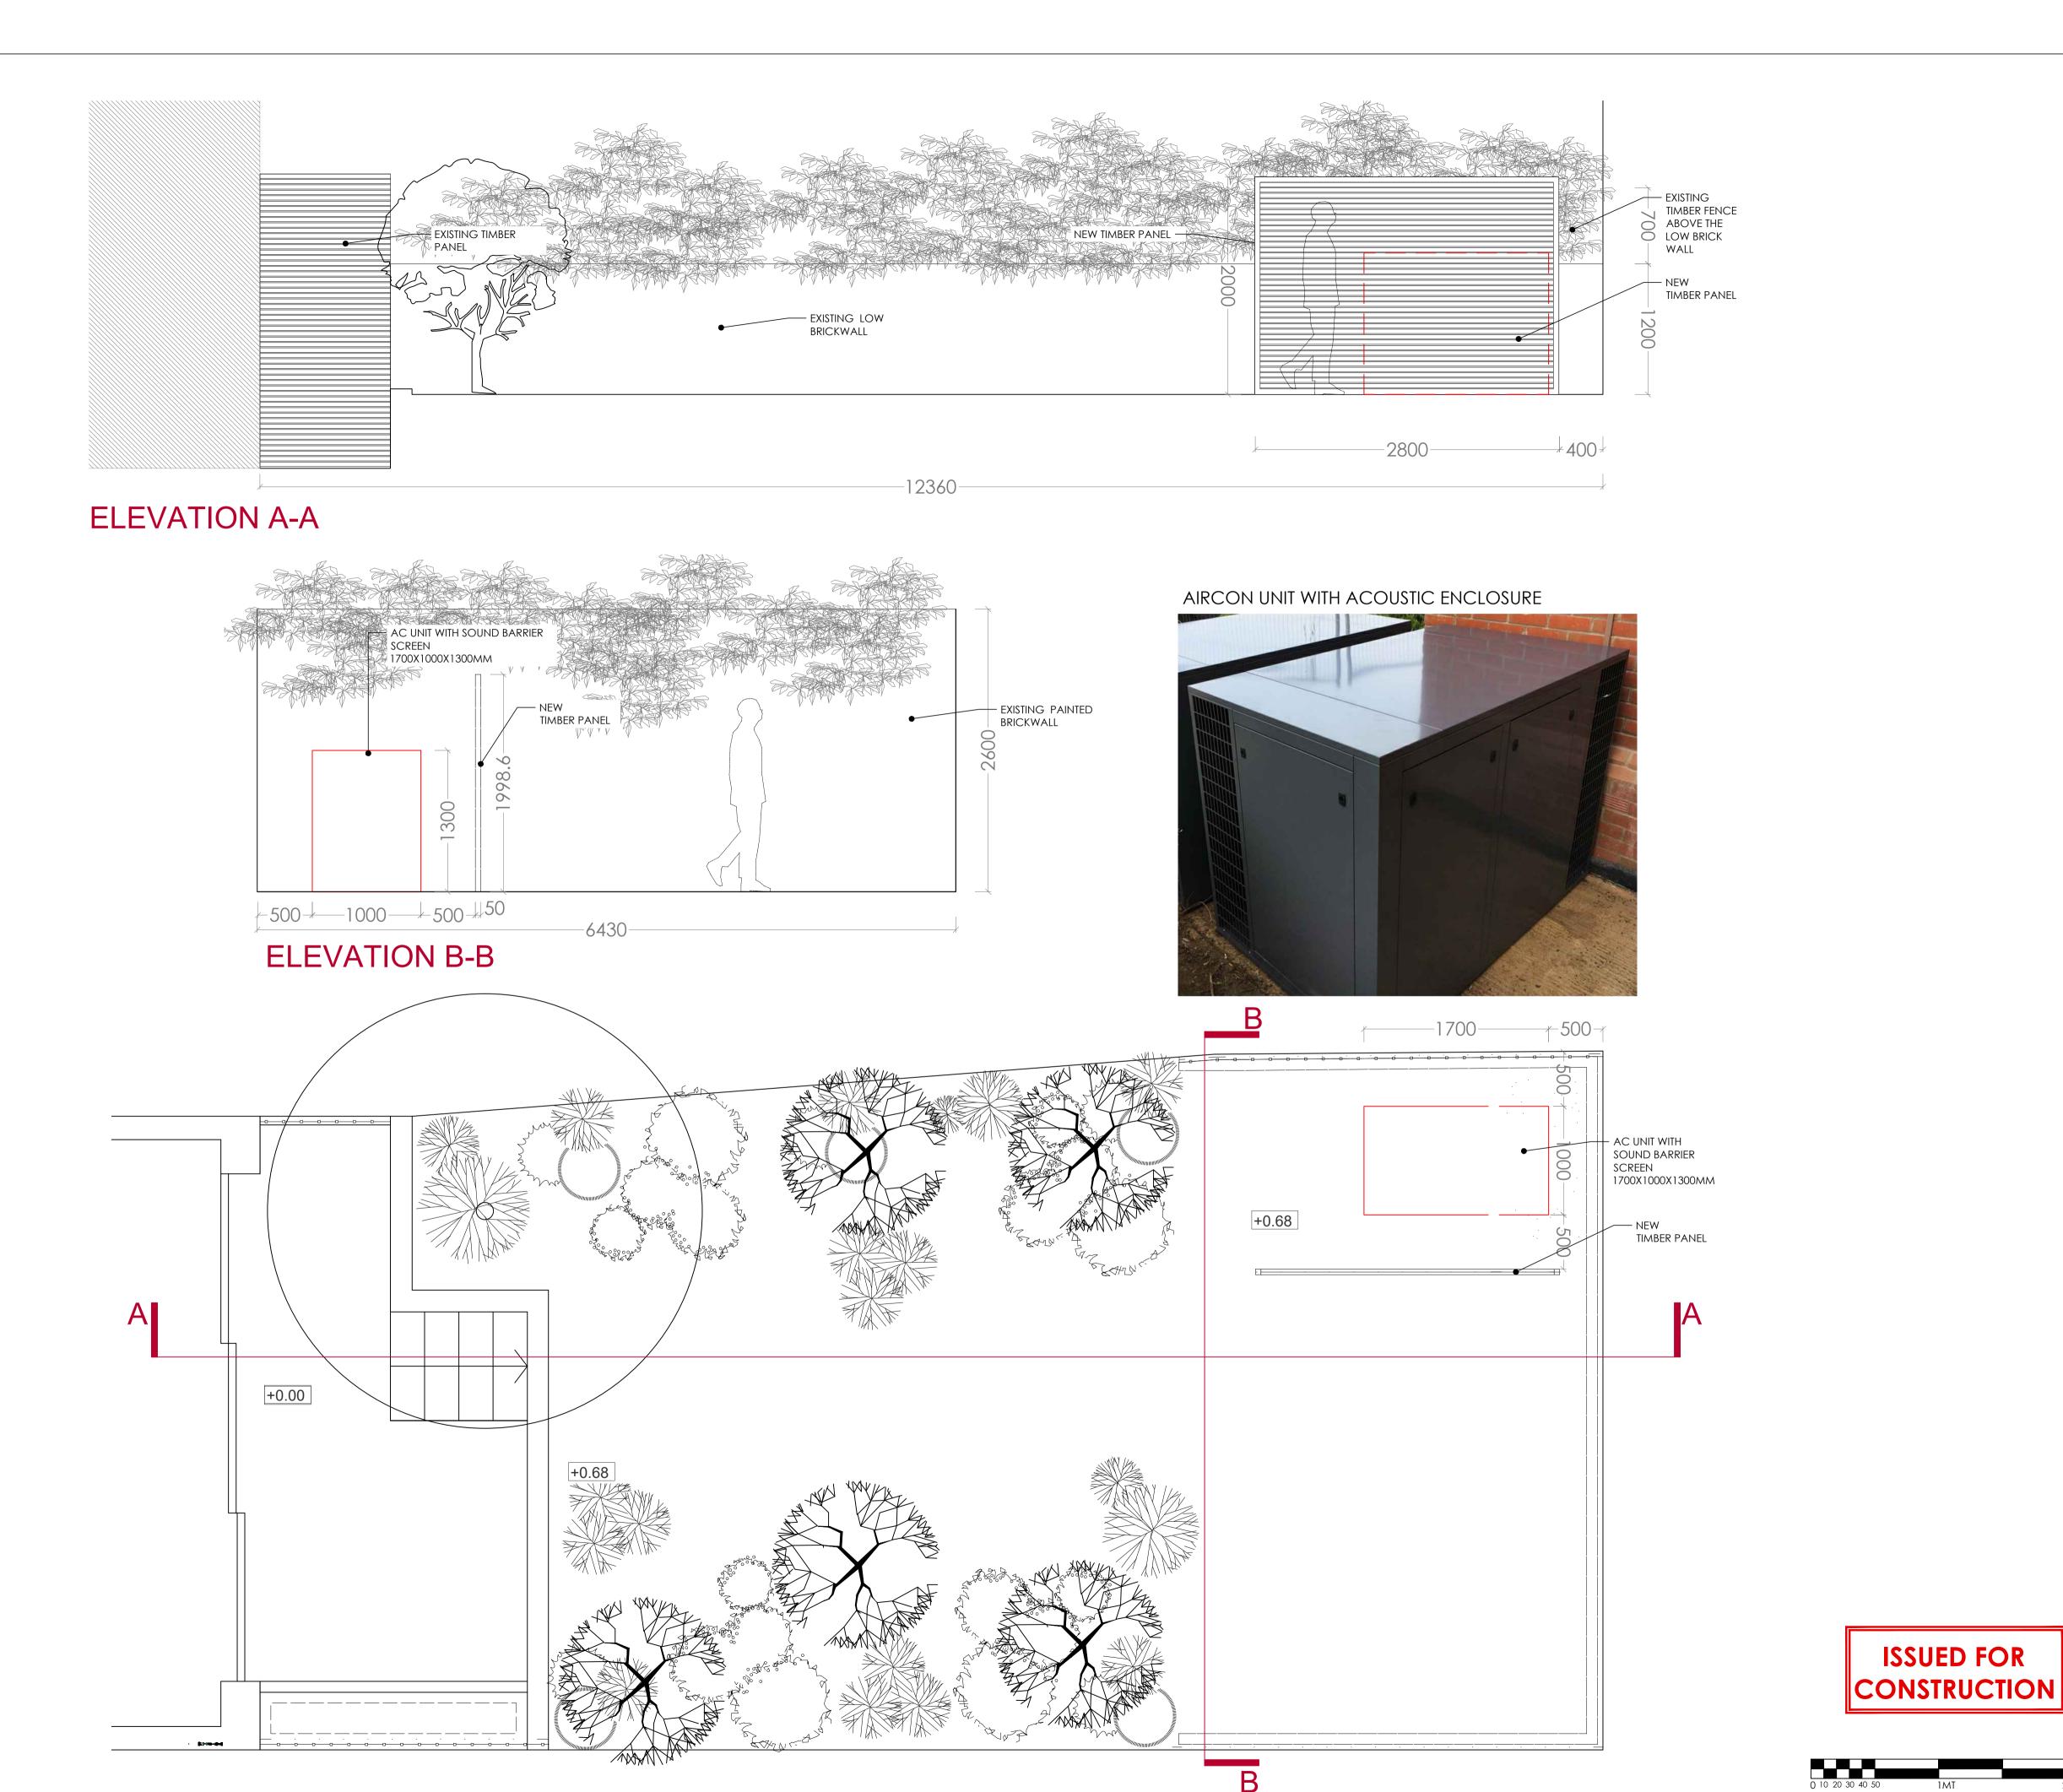

B AIRCON UNIT ADDED 06.04.2021 GO

G & J PERLMAN

22 PRIORY TERRACE LONDON NW6 4DH

DRAWING TITLE

LOWER GROUND FLOOR PROPOSED GARDEN PLAN

PROJECT No. DRAWN BY 027\_20 GO 1:50 @ A3 / 1:25 @ A1 06.04.2020 DRAWING NO. REVISION 027\_20\_PT\_901