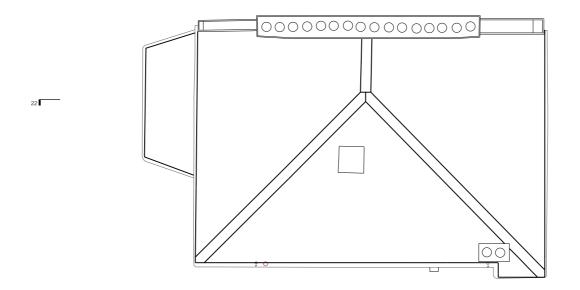

ALL DIMENSIONS, EXISTING LEVELS, DRAIN RUNS AND SITE CONDITIONS TO BE VERIFIED ON SITE BY CONTRACTOR PRIOR TO CONSTRUCTION, AND ANY DISCREPANCIES MADE KNOWN

EXISTING A3 1:100

EXISTING INFORMATION PROVIDED BY CLIENT