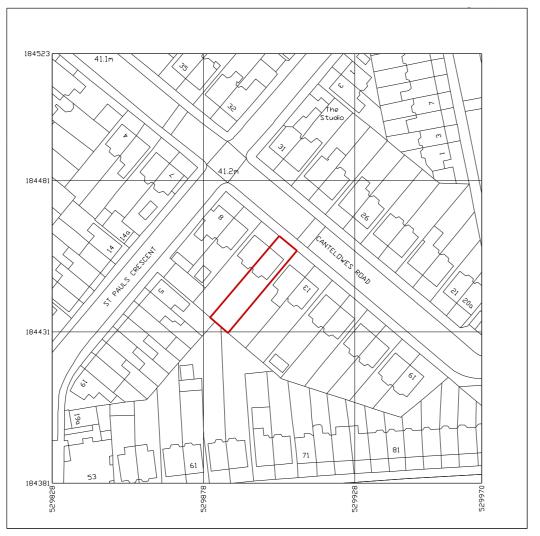

Produced on 25 March 2021 from the Ordnance Survey National Geographic Database and incorporating surveyed revision available at this date. This map shows the area bounded by 529828 184381,529970 184381,529970 184523,529828 184523,529828 184381

Reproduction in whole or part is prohibited without the prior permission of Ordnance Survey.

Crown copyright 2021. Supplied by copla Ital trading as UKPlanningMaps.com a licensed Ordnance Survey partner (100054135).

Data licence expires 25 March 2022. Unique plan reference: v2c/600477/814518

11 CANTELOWES ROAD, LONDON, NW19XP

EXISTING INFORMATION PROVIDED BY CLIENT

ALL DEMOLITION TO BE APPROVED BY STRUCTURAL ENGINEER PRIOR TO COMMENCEMENT