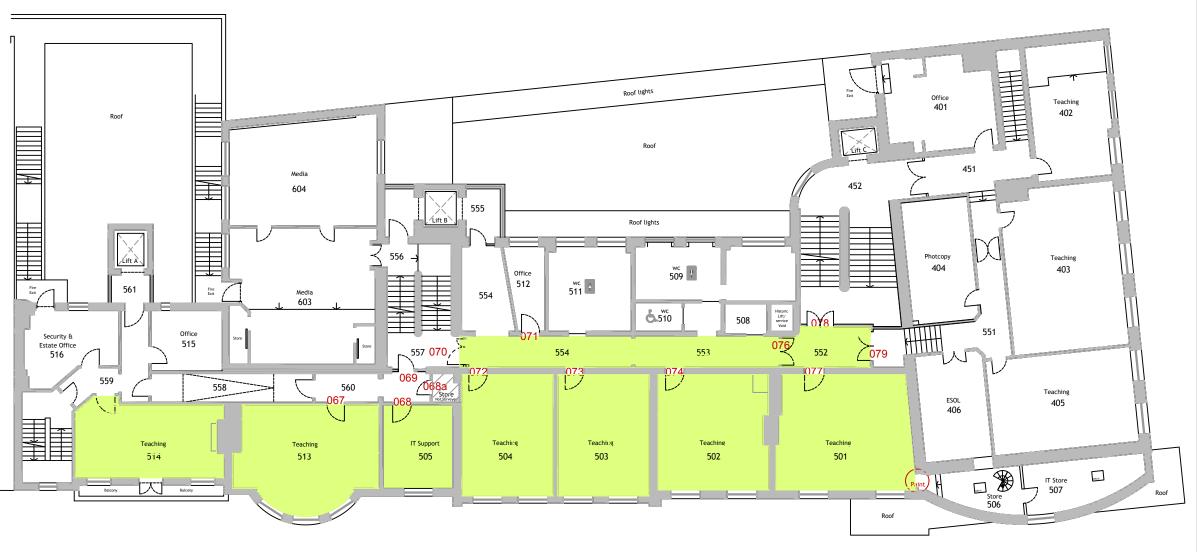

BBM Limited, Lilla Huset, 191 Talgarth Road, London, W6 8BJ, T: 0345270

The door references shown on the plan in red are subject to the door replacement project

This drawing is to be read in conjunction with the door type drawings

Rev Date Description Initials
Client

CAMDEN WMC

Project Name

CAMDEN WMC DOOR SCHEDULE

Drawing Title

LEVEL 5 FLOOR PLAN

Issue Status

LISTED BUILDING CONSENT

| Scale & Paper Size<br>1:200@A3 | Date Originated<br>18-03-21 |     | Drawn<br><b>VF</b> |
|--------------------------------|-----------------------------|-----|--------------------|
| Project No.                    | Stage                       | No. | Rev.               |
| P404                           | -                           | 028 | 0                  |
|                                |                             |     |                    |

Scale Bar 1:200 (m) 0 2 4 6 8 10