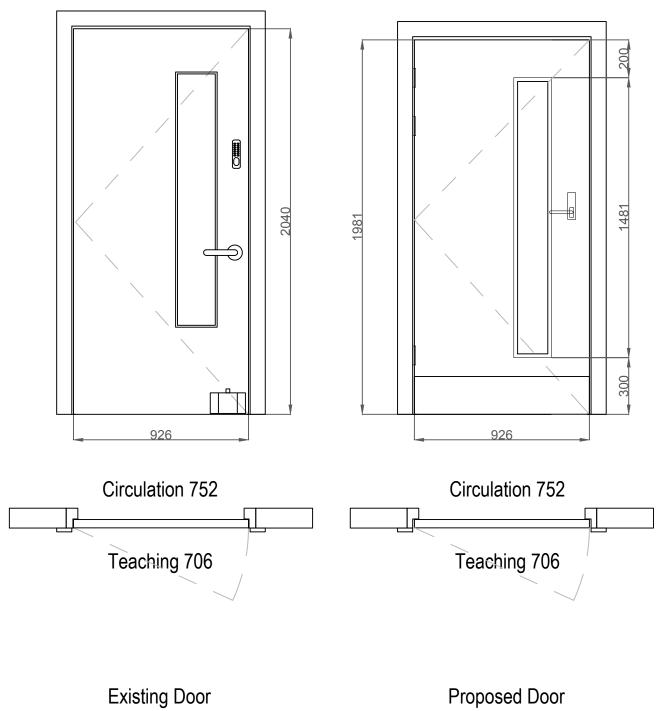

## NOTES

|                  | _                                |              |                |           |
|------------------|----------------------------------|--------------|----------------|-----------|
|                  | Carefully rem<br>fittings, casin |              |                |           |
|                  | and discard.<br>Set existing r   |              |                |           |
| •                | signage to or<br>Make good re    | emaining o   | door opening   |           |
|                  | Supply and fi<br>specification   |              |                |           |
|                  | depth to suit<br>Apply fire res  | wall / parti | ition thicknes | S.        |
|                  | sealant arour                    | nd casing    |                |           |
| •                | Apply new ar<br>Supply and fi    | t new doo    |                |           |
|                  | fixtures and f<br>specification  | -            |                |           |
| •                | Check, ease<br>Fit retained ro   | and adjus    | t door opera   | tion.     |
|                  | signage to do                    |              | e and way iin  | ang       |
|                  |                                  |              |                |           |
|                  |                                  |              |                |           |
|                  |                                  |              |                |           |
|                  |                                  |              |                |           |
|                  |                                  |              |                |           |
|                  |                                  |              |                |           |
|                  |                                  |              |                |           |
|                  |                                  |              |                |           |
|                  |                                  |              |                |           |
|                  |                                  |              |                |           |
|                  |                                  |              |                |           |
|                  |                                  |              |                |           |
| Rev D            | Date Desc                        | ription      |                | Initial   |
| Clien            | t                                |              |                |           |
| CA               | MDEN WA                          | 1C           |                |           |
| Proje            | ct Name                          |              |                |           |
| CA               | MDEN WM                          |              | or sched       | ULE       |
| Draw             | ing Title                        |              |                |           |
| LEV              | el 7 doo                         | R 099        |                |           |
| Issue S<br>LISTE | itatus<br>D BUILDING             | CONSEN       | Т              |           |
| Scale            | & Paper Size                     | Date Ori     | ginated        | Drawr     |
| 1:200            |                                  | 18-03-2      | 21             | VF        |
| Projec           |                                  | Stage        | No.            | Rev.      |
| P404             |                                  | -            | 023            | 0         |
|                  |                                  |              |                |           |
|                  |                                  |              |                |           |
|                  |                                  |              |                |           |
|                  |                                  |              |                |           |
|                  |                                  |              |                |           |
| 00               |                                  |              | SP/            | <b>CF</b> |