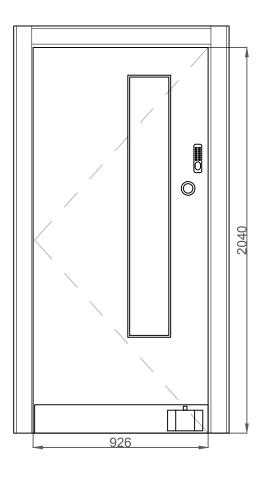

## NOTES

- Carefully remove and discard existing door and associated fittings, casings, beads, linings and architraves up to line of the solid panel housing the ventilation grille above door.
- Ventilation plenum box over and associated panel to be retained.
- Set existing room name and way finding signage to one side for future reapplication.
- Make good remaining door opening.
- Supply and fit new casing / lining as per specification to suit door leaf dimensions shown.
- Increase lining as necessary to align with the retained framework over the door opening.
  Casing depth to suit wall / partition thickness.
- Apply fire resistant / intumescent flexible sealant around casing and wall abutment.
- Apply new architraves and make good existing skirtings.
- Supply and fit new door and associated fixtures and fittings as per relevant door specification (refer to door schedule)
- Check, ease and adjust door operation.
- Fit retained room name and way finding signage to door.

Rev Date Description Initial

Client

CAMDEN WMC

Project Name

CAMDEN WMC DOOR SCHEDULE

Drawing Title

LEVEL 5 DOOR 077

Issue Status

LISTED BUILDING CONSENT

| Scale & Paper Size 1:20@A3 | Date Originated<br>18-03-21 |     | Drawn<br><b>VP</b> |
|----------------------------|-----------------------------|-----|--------------------|
| Project No.                | Stage                       | No. | Rev.               |
| P404                       | -                           | 012 |                    |