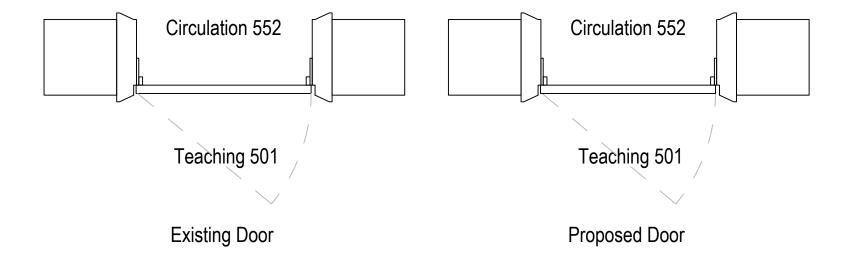

## NOTES

- Carefully remove and discard existing door and associated fittings, casings, beads, linings and architraves up to line of the solid panel housing the ventilation grille above door.
- Ventilation plenum box over and associated panel to be retained.
- Set existing room name and way finding signage to one side for future reapplication.
- Make good remaining door opening.
- Supply and fit new casing / lining as per specification to suit door leaf dimensions shown.
- Increase lining as necessary to align with the retained framework over the door opening.
  Casing depth to suit wall / partition thickness.
- Apply fire resistant / intumescent flexible sealant around casing and wall abutment.
- Apply new architraves and make good existing skirtings.
- Supply and fit new door and associated fixtures and fittings as per relevant door specification (refer to door schedule)
- Check, ease and adjust door operation.
- Fit retained room name and way finding signage to door.

Rev Date Description Initial

Client

CAMDEN WMC

Project Name

CAMDEN WMC DOOR SCHEDULE

Drawing Title

LEVEL 5 DOOR 077

Issue Status