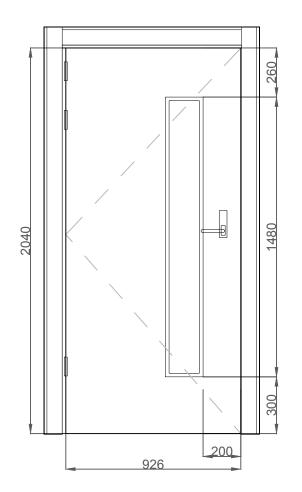

## NOTES

- Carefully remove and discard existing door and associated fittings, casings, beads, linings and architraves up to line of the solid panel housing the ventilation grille above door.
- Ventilation plenum box over and associated panel to be retained.
- Set existing room name and way finding signage to one side for future reapplication.
- Make good remaining door opening.
- Supply and fit new casing / lining as per specification to suit door leaf dimensions shown.
- Increase lining as necessary to align with the retained framework over the door opening.
  Casing depth to suit wall / partition thickness.
- Apply fire resistant / intumescent flexible sealant around casing and wall abutment.
- Apply new architraves and make good existing skirtings.
- Supply and fit new door and associated fixtures and fittings as per relevant door specification (refer to door schedule)
- Check, ease and adjust door operation.
- Fit retained room name and way finding signage to door.

Rev Date Description Initial

Client

CAMDEN WMC

Project Name

CAMDEN WMC DOOR SCHEDULE

Drawing Title

LEVEL 5 DOOR 077

Issue Status

LISTED BUILDING CONSENT

| Scale & Paper Size 1:20@A3 | Date Originated<br>18-03-21 |     | Drawn<br><b>VP</b> |
|----------------------------|-----------------------------|-----|--------------------|
| Project No.                | Stage                       | No. | Rev.               |
| P404                       | -                           | 012 |                    |