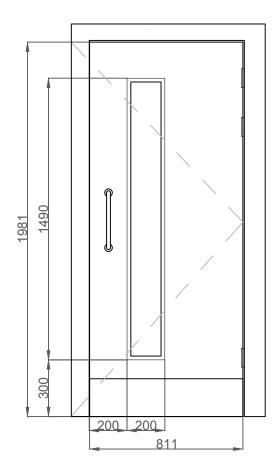

**Existing Door** 

Proposed Door

3BM Ltd. are the copyright owner of the design shown on this drawing. It may not be edited or reproduced without their prior written consent. All levels and dimensions to be checked on site. This drawing is to be read in conjunction with all other relevant drawings and specifications. Any discrepancies to be reported immediately. Do not scale from this drawing.

#### NOTES

- · Carefully remove existing door and associated fittings, casings, beads, linings and architraves and discard.
- Set existing room name and way finding signage to one side for future reapplication.
- Increase existing structural opening to accommodate enlarged door size and the associated proposed casings. Make good remaining door opening.
- Make good affected floor surfaces.
- Supply and fit new casing / lining as per specification to suit dimensions shown. Casing depth to suit wall / partition thickness.
- Apply fire resistant / intumescent flexible sealant around casing and wall abutment.
- Apply new architraves and make good existing skirtings.
- Supply and fit new door and associated fixtures and fittings as per relevant door specification (refer to door schedule)
- · Check, ease and adjust door operation.
- · Fit retained room name and way finding signage to door.
- New Electromagnetic hold open device to be connected into existing mains power and the existing fire alarm system.

# LEVEL 7 DOOR 097

Issue Status