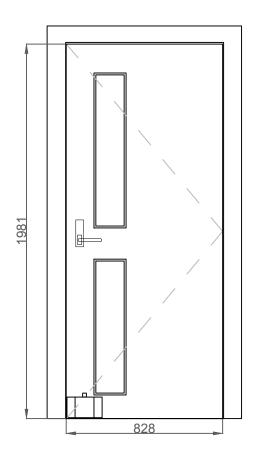

**Existing Door** 

Proposed Door

3BM Ltd. are the copyright owner of the design shown on this drawing. It may not be edited or reproduced without their prior written consent. All levels and dimensions to be checked on site. This drawing is to be read in conjunction with all other relevant drawings and specifications. Any discrepancies to be reported immediately. Do not scale from this drawing.

#### NOTES

- · Carefully remove existing door and associated fittings, casings, beads, linings and architraves and discard.
- Set existing room name and way finding signage to one side for future reapplication.
- Increase existing structural opening to accommodate enlarged door size and the associated proposed casings. Make good remaining door opening.
- Make good affected floor surfaces.
- Supply and fit new casing / lining as per specification to suit dimensions shown. Casing depth to suit wall / partition thickness.
- Apply fire resistant / intumescent flexible sealant around casing and wall abutment.
- Apply new architraves and make good existing skirtings.
- Supply and fit new door and associated fixtures and fittings as per relevant door specification (refer to door schedule)
- · Check, ease and adjust door operation.
- · Fit retained room name and way finding signage to door.
- New Electromagnetic hold open device to be connected into existing mains power and the existing fire alarm system.

# LEVEL 7 DOOR 097

Issue Status