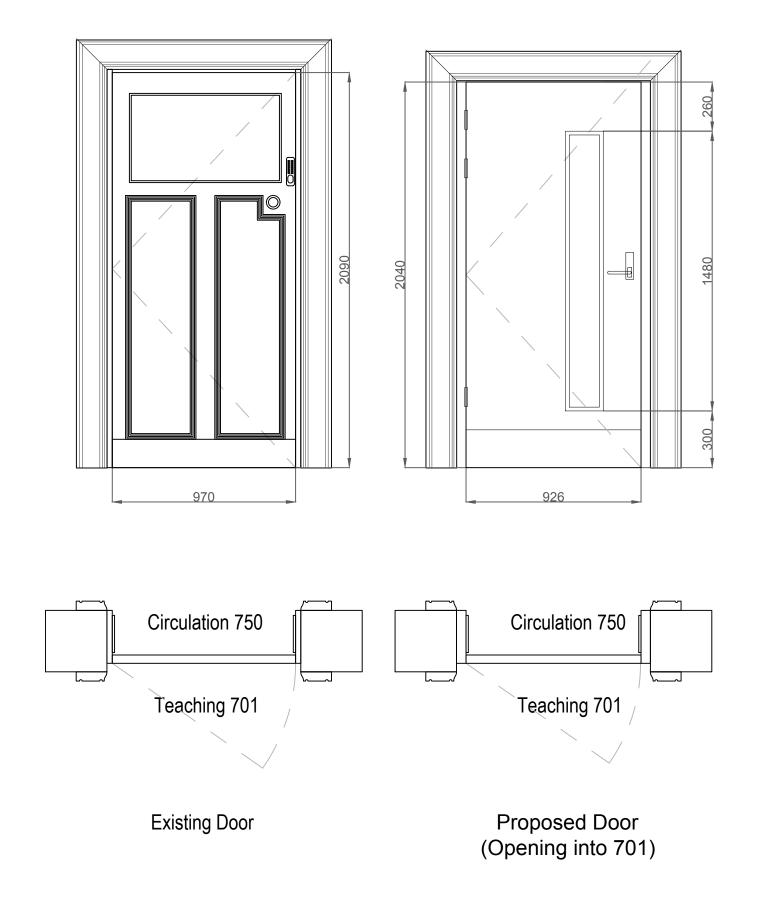

## <u>NOTES</u>

|    | <ul> <li>Carefully remove existing door and associated fittings, casings, beads, linings and architraves and discard.</li> <li>Set existing room name and way finding signage to one side for future reapplication.</li> <li>Make good remaining door opening and adjust size of opening to suit new door leaf and the associated proposed casings.</li> <li>Supply and fit new casing / lining as per specification to suit dimensions shown. Casing depth to suit wall / partition thickness.</li> <li>Apply fire resistant / intumescent flexible sealant around casing and wall abutment.</li> <li>Apply new architraves and make good existing skirtings.</li> <li>Supply and fit new door and associated fixtures and fittings as per relevant door specification (refer to door schedule)</li> <li>Check, ease and adjust door operation.</li> <li>Fit retained room name and way finding signage to door.</li> </ul> |
|----|------------------------------------------------------------------------------------------------------------------------------------------------------------------------------------------------------------------------------------------------------------------------------------------------------------------------------------------------------------------------------------------------------------------------------------------------------------------------------------------------------------------------------------------------------------------------------------------------------------------------------------------------------------------------------------------------------------------------------------------------------------------------------------------------------------------------------------------------------------------------------------------------------------------------------|
|    | Rev Date Description Initials                                                                                                                                                                                                                                                                                                                                                                                                                                                                                                                                                                                                                                                                                                                                                                                                                                                                                                |
|    | Client                                                                                                                                                                                                                                                                                                                                                                                                                                                                                                                                                                                                                                                                                                                                                                                                                                                                                                                       |
|    | CAMDEN WMC                                                                                                                                                                                                                                                                                                                                                                                                                                                                                                                                                                                                                                                                                                                                                                                                                                                                                                                   |
|    | Project Name                                                                                                                                                                                                                                                                                                                                                                                                                                                                                                                                                                                                                                                                                                                                                                                                                                                                                                                 |
|    | CAMDEN WMC DOOR SCHEDULE                                                                                                                                                                                                                                                                                                                                                                                                                                                                                                                                                                                                                                                                                                                                                                                                                                                                                                     |
|    | Drawing Title                                                                                                                                                                                                                                                                                                                                                                                                                                                                                                                                                                                                                                                                                                                                                                                                                                                                                                                |
|    | LEVEL 7 DOOR 091                                                                                                                                                                                                                                                                                                                                                                                                                                                                                                                                                                                                                                                                                                                                                                                                                                                                                                             |
|    | Issue Status LISTED BUILDING CONSENT                                                                                                                                                                                                                                                                                                                                                                                                                                                                                                                                                                                                                                                                                                                                                                                                                                                                                         |
|    | Scale & Paper SizeDate OriginatedDrawn1:20@A318-03-21VP                                                                                                                                                                                                                                                                                                                                                                                                                                                                                                                                                                                                                                                                                                                                                                                                                                                                      |
|    | Project No.         Stage         No.         Rev.           P404         -         017         0                                                                                                                                                                                                                                                                                                                                                                                                                                                                                                                                                                                                                                                                                                                                                                                                                            |
| 10 | BERNIES SPACES                                                                                                                                                                                                                                                                                                                                                                                                                                                                                                                                                                                                                                                                                                                                                                                                                                                                                                               |