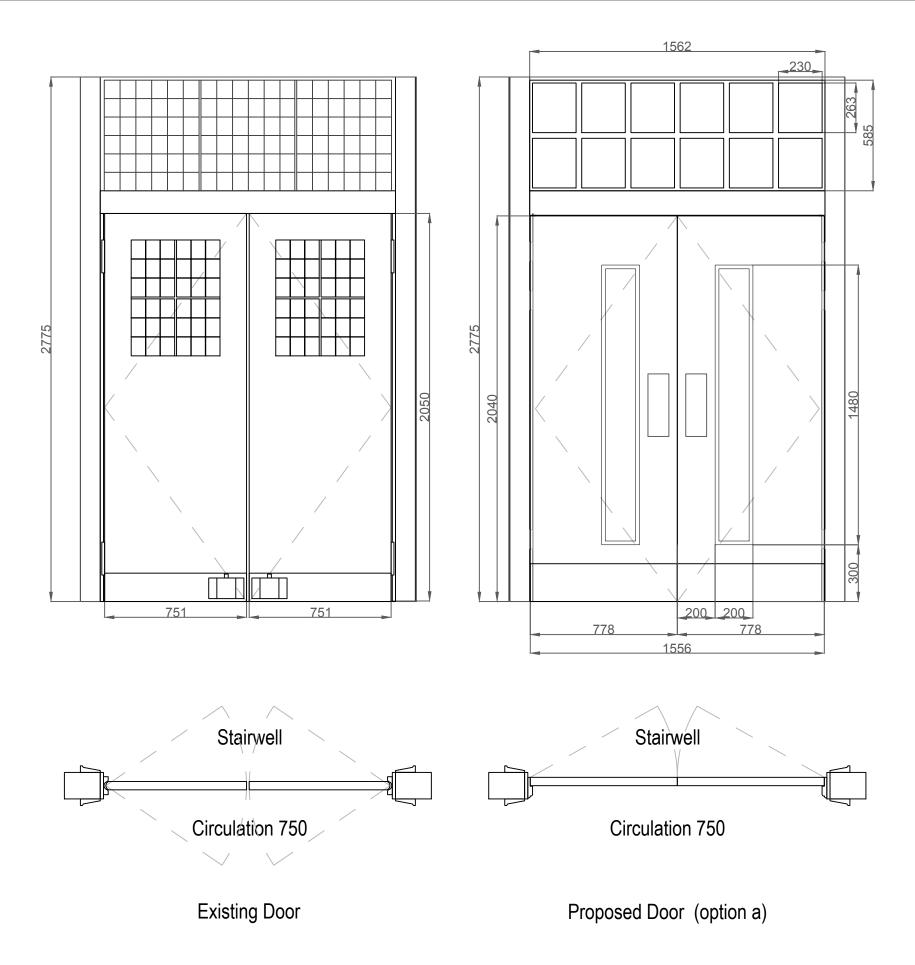

## NOTES

- Carefully remove existing double doors and associated fittings, casings, beads, linings and architraves and discard.
- Carefully remove existing glazed fanlights and associated beads, linings and architraves and discard.
- Make good remaining door opening and adjust size of opening to suit new door leaf and the associated proposed casings.
  Supply and fit new casing / lining as per
- Supply and fit new casing / lining as per specification to suit dimensions shown. Casing depth to suit wall / partition thickness. Form fanlight arrangement above door using mouldings to match existing.
- Retain existing glazed fanlight but encase in a new fire rated fan light to both sides.
- Apply fire resistant / intumescent flexible sealant around casing and wall abutment.
- Apply new architraves and make good existing skirtings.
- Supply and fit new double doors and associated fixtures and fittings as per relevant door specification (refer to door schedule)
- · Check, ease and adjust door operation.
- New Electromagnetic hold open device to be connected into existing mains power and the existing fire alarm system.