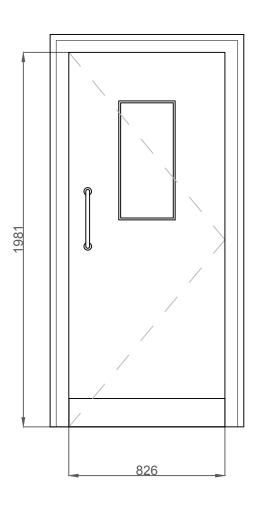

## Notes

- Carefully remove existing door and associated fittings, casings, beads, linings and architraves and discard.
- Set existing room name and way finding signage to one side for future reapplication.
- Increase existing structural opening to accommodate enlarged door size and the associated proposed casings. Make good remaining door opening.
- Make good affected floor surfaces.
- Supply and fit new casing / lining as per specification to suit dimensions shown. Casing depth to suit wall / partition thickness.
- Apply fire resistant / intumescent flexible sealant around casing and wall abutment.
- Apply new architraves and make good existing skirtings.
- Supply and fit new door and associated fixtures and fittings as per relevant door specification (refer to door schedule)
- Check, ease and adjust door operation.
- · Fit retained room name and way finding signage to door.
- New floor mounted Electromagnetic hold open device to be connected into existing mains power and the existing fire alarm system.