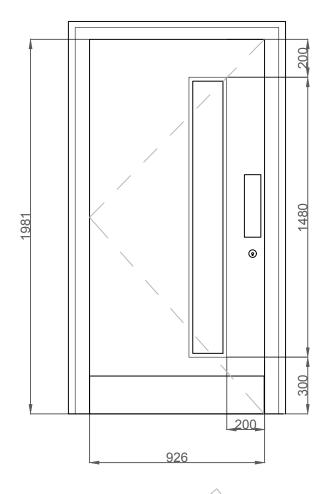

## Notes

- Carefully remove existing door and associated fittings, casings, beads, linings and architraves and discard.
- Set existing room name and way finding signage to one side for future reapplication.
- Increase existing structural opening to accommodate enlarged door size and the associated proposed casings. Make good remaining door opening.
- Make good affected floor surfaces.
- Supply and fit new casing / lining as per specification to suit dimensions shown. Casing depth to suit wall / partition thickness.
- Apply fire resistant / intumescent flexible sealant around casing and wall abutment.
- Apply new architraves and make good existing skirtings.
- Supply and fit new door and associated fixtures and fittings as per relevant door specification (refer to door schedule)
- Check, ease and adjust door operation.
- · Fit retained room name and way finding signage to door.
- New floor mounted Electromagnetic hold open device to be connected into existing mains power and the existing fire alarm system.