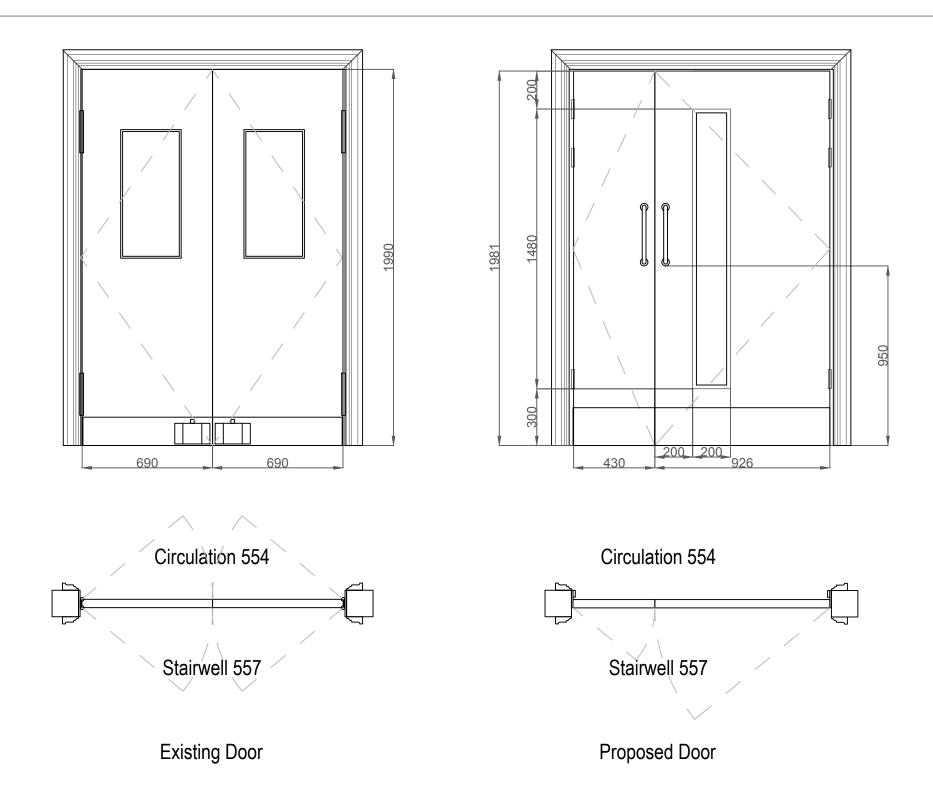

## Notes

| · Carefully r   | emove evicti   | ng double do                     | ors and     |
|-----------------|----------------|----------------------------------|-------------|
|                 |                | ings, beads, l                   |             |
|                 | and discard    |                                  |             |
|                 |                | door opening                     |             |
|                 |                | new door leat                    | is and the  |
|                 | proposed c     |                                  |             |
|                 |                | ing / lining as<br>tensions shov |             |
|                 |                | ition thicknes                   |             |
|                 |                | umescent fle                     |             |
|                 | sing and wal   |                                  |             |
|                 | architraves    | and make go                      | od existing |
| skirtings.      | l fit now loof | and a half do                    | ore and     |
|                 |                | l fittings as pe                 |             |
|                 |                | r to door sche                   |             |
| · Check, eas    | se and adjus   | t door operat                    | ion.        |
|                 | l room name    | e and way find                   | ding signag |
| to door.        | mounted Ela    | ctromagnotio                     | hold open   |
|                 |                | ctromagnetic<br>I into existing  |             |
|                 |                | fire alarm sys                   |             |
|                 |                |                                  |             |
|                 |                |                                  |             |
|                 |                |                                  |             |
|                 |                |                                  |             |
|                 |                |                                  |             |
|                 |                |                                  |             |
|                 |                |                                  |             |
|                 |                |                                  |             |
|                 |                |                                  |             |
|                 |                |                                  |             |
|                 |                |                                  |             |
| Davis Data      |                |                                  |             |
| Rev Date        | Description    |                                  | Initio      |
| Client          |                |                                  |             |
| CAMDEN V        | VMC            |                                  |             |
|                 |                |                                  |             |
| Project Name    |                |                                  |             |
| CAMDEN V        | VMC DO         | or schee                         | DULE        |
| Drawing Title   |                |                                  |             |
| LEVEL 5 DC      | OR 070         |                                  |             |
|                 | 20/0           |                                  |             |
| Issue Status    |                |                                  | _           |
| LISTED BUILDIN  | NG CONSEN      | ۹ľ                               |             |
| Scale & Paper S |                | -                                | Drawn       |
| 1:20@A3         | 18-03-         | 21                               | V           |
| Project No.     | Stage          | No.                              | Rev.        |
| P404            | -              | 006                              | 0           |
|                 |                |                                  |             |
|                 |                |                                  |             |
|                 |                |                                  |             |
|                 |                |                                  |             |
|                 | 7              |                                  |             |
|                 |                |                                  |             |
| 00 00           |                | CD/                              |             |
|                 |                |                                  | ACE         |