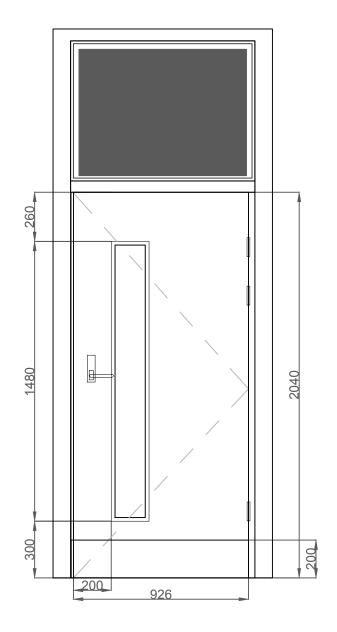

Proposed Door

3BM Ltd. are the copyright owner of the design shown on this drawing. It may not be edited or reproduced without their prior written consent. All levels and dimensions to be checked on site. This drawing is to be read in conjunction with all other relevant drawings and specifications. Any discrepancies to be reported immediately. Do not scale from this drawing.

## Notes

- Carefully remove existing door and associated fittings, casings, beads, linings and architraves and discard.
- Carefully remove existing glazed fanlights and associated beads, linings and architraves and discard.
- Set existing room name and way finding signage to one side for future reapplication.
- Make good remaining door opening and adjust size of opening to suit new door leaf and the associated proposed casings.
- Supply and fit new casing / lining as per specification to suit dimensions shown. Casing depth to suit wall / partition thickness.
- Form fanlight arrangement above door using mouldings to match existing.
- Apply fire resistant / intumescent flexible sealant around casing and wall abutment.
- Replace existing fanlight with solid timber stud infill with 15mm fireline board to both sides
- Apply new architraves and make good existing skirtings.
- Supply and fit new door and associated fixtures and fittings as per relevant door specification (refer to door schedule)
- Check, ease and adjust door operation.
- Fit retained room name and way finding signage to door.

0 200 400 600 800 1000 Scale Bar 1:20 (mm)