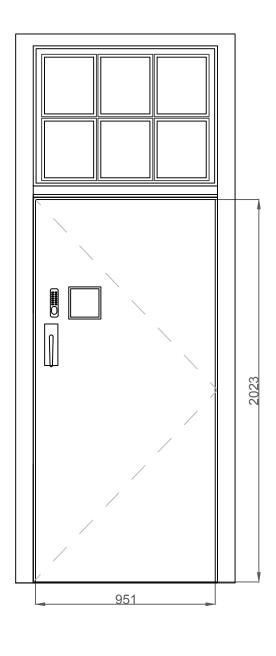

Proposed Door

3BM Ltd. are the copyright owner of the design shown on this drawing. It may not be edited or reproduced without their prior written consent. All levels and dimensions to be checked on site. This drawing is to be read in conjunction with all other relevant drawings and specifications. Any discrepancies to be reported immediately. Do not scale from this drawing.

## Notes

- Carefully remove existing door and associated fittings, casings, beads, linings and architraves and discard.
- Carefully remove existing glazed fanlights and associated beads, linings and architraves and discard.
- Set existing room name and way finding signage to one side for future reapplication.
- Make good remaining door opening and adjust size of opening to suit new door leaf and the associated proposed casings.
- Supply and fit new casing / lining as per specification to suit dimensions shown. Casing depth to suit wall / partition thickness.
- Form fanlight arrangement above door using mouldings to match existing.
- Apply fire resistant / intumescent flexible sealant around casing and wall abutment.
- Replace existing fanlight with solid timber stud infill with 15mm fireline board to both sides
- Apply new architraves and make good existing skirtings.
- Supply and fit new door and associated fixtures and fittings as per relevant door specification (refer to door schedule)
- Check, ease and adjust door operation.
- Fit retained room name and way finding signage to door.

0 200 400 600 800 1000 Scale Bar 1:20 (mm)