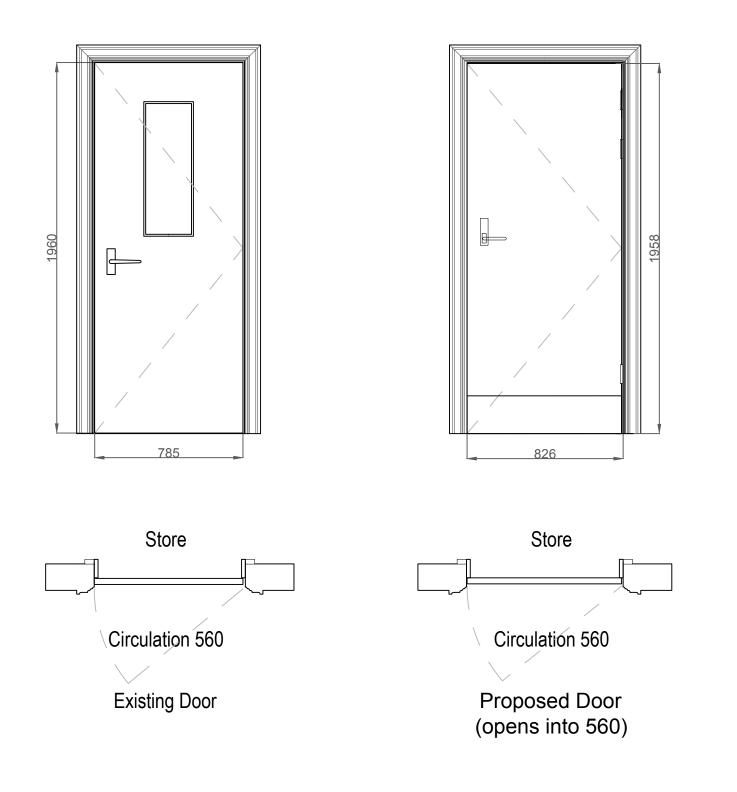

## Notes

|          | signage to one<br>Make good re<br>Supply and fit<br>specification to<br>Casing depth<br>Apply fire resi<br>sealant around<br>Apply new arc<br>Supply and fit<br>specification.<br>Check, ease a<br>Fit retained ro<br>signage to door | e side for f<br>maining de<br>new casir<br>o suit dime<br>to suit wal<br>stant / intu<br>d casing a<br>chitraves to<br>new door<br>tings as p<br>and adjust<br>om name | oor openir<br>ng / lining a<br>ensions sh<br>I / partitior<br>imescent f<br>nd wall ab<br>o match ez<br>and assoc<br>er relevan<br>door oper | oplication.<br>Ig.<br>as per<br>nown.<br>n thickness.<br>dexible<br>butment.<br>kisting.<br>ciated<br>t door<br>ation. |
|----------|---------------------------------------------------------------------------------------------------------------------------------------------------------------------------------------------------------------------------------------|------------------------------------------------------------------------------------------------------------------------------------------------------------------------|----------------------------------------------------------------------------------------------------------------------------------------------|------------------------------------------------------------------------------------------------------------------------|
| Rev Da   | ate Descri                                                                                                                                                                                                                            | otion                                                                                                                                                                  |                                                                                                                                              | Initia                                                                                                                 |
| CAN      | NDEN WM                                                                                                                                                                                                                               | С                                                                                                                                                                      |                                                                                                                                              |                                                                                                                        |
|          | t Name                                                                                                                                                                                                                                |                                                                                                                                                                        |                                                                                                                                              |                                                                                                                        |
| Drawi    | ng Title                                                                                                                                                                                                                              |                                                                                                                                                                        |                                                                                                                                              |                                                                                                                        |
|          |                                                                                                                                                                                                                                       |                                                                                                                                                                        |                                                                                                                                              |                                                                                                                        |
| Issue St | atus<br>D BUILDING C                                                                                                                                                                                                                  | CONSENT                                                                                                                                                                |                                                                                                                                              |                                                                                                                        |
| LISTED   | BUILDING C                                                                                                                                                                                                                            |                                                                                                                                                                        |                                                                                                                                              | Drawr<br>Vf                                                                                                            |