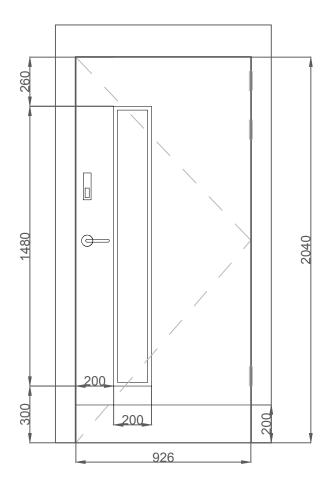

Proposed Door

3BM Ltd. are the copyright owner of the design shown on this drawing. It may not be edited or reproduced without their prior written consent. All levels and dimensions to be checked on site. This drawing is to be read in conjunction with all other relevant drawings and specifications. Any discrepancies to be reported immediately. Do not scale from this drawing.

## **Notes**

- Carefully remove existing door and associated fittings, casings, beads, linings and architraves and discard.
- Carefully remove existing glazed fanlights and associated beads, linings and architraves and discard.
- Set existing room name and way finding signage to one side for future reapplication.
- Make good remaining door opening and adjust size of opening to suit new door leaf and the associated proposed casings.
- Supply and fit new casing / lining as per specification to suit dimensions shown. Casing depth to suit wall / partition thickness.
- Form fanlight arrangement above door using mouldings to match existing.
- Apply fire resistant / intumescent flexible sealant around casing and wall abutment.
- Replace existing fanlight with solid timber stud infill with 15mm fireline board to both sides
- Apply new architraves and make good existing skirtings.
- Supply and fit new door and associated fixtures and fittings as per relevant door specification (refer to door schedule)
- Check, ease and adjust door operation.
- · Fit retained room name and way finding signage to door.

Rev Date Description Initial

Client

CAMDEN WMC

Project Name

CAMDEN WMC DOOR SCHEDULE

Drawing Title

LEVEL 5 DOOR 067

Issue Status

LISTED BUILDING CONSENT

| Scale & Paper Size | Date Originated |     | Drawr      |
|--------------------|-----------------|-----|------------|
| 1:20@A3            | 18-03-21        |     | <b>V</b> F |
| Project No.        | Stage           | No. | Rev.       |
| P404               | -               | 002 |            |

0 200 400 600 800 1000 Scale Bar 1:20 (mm)