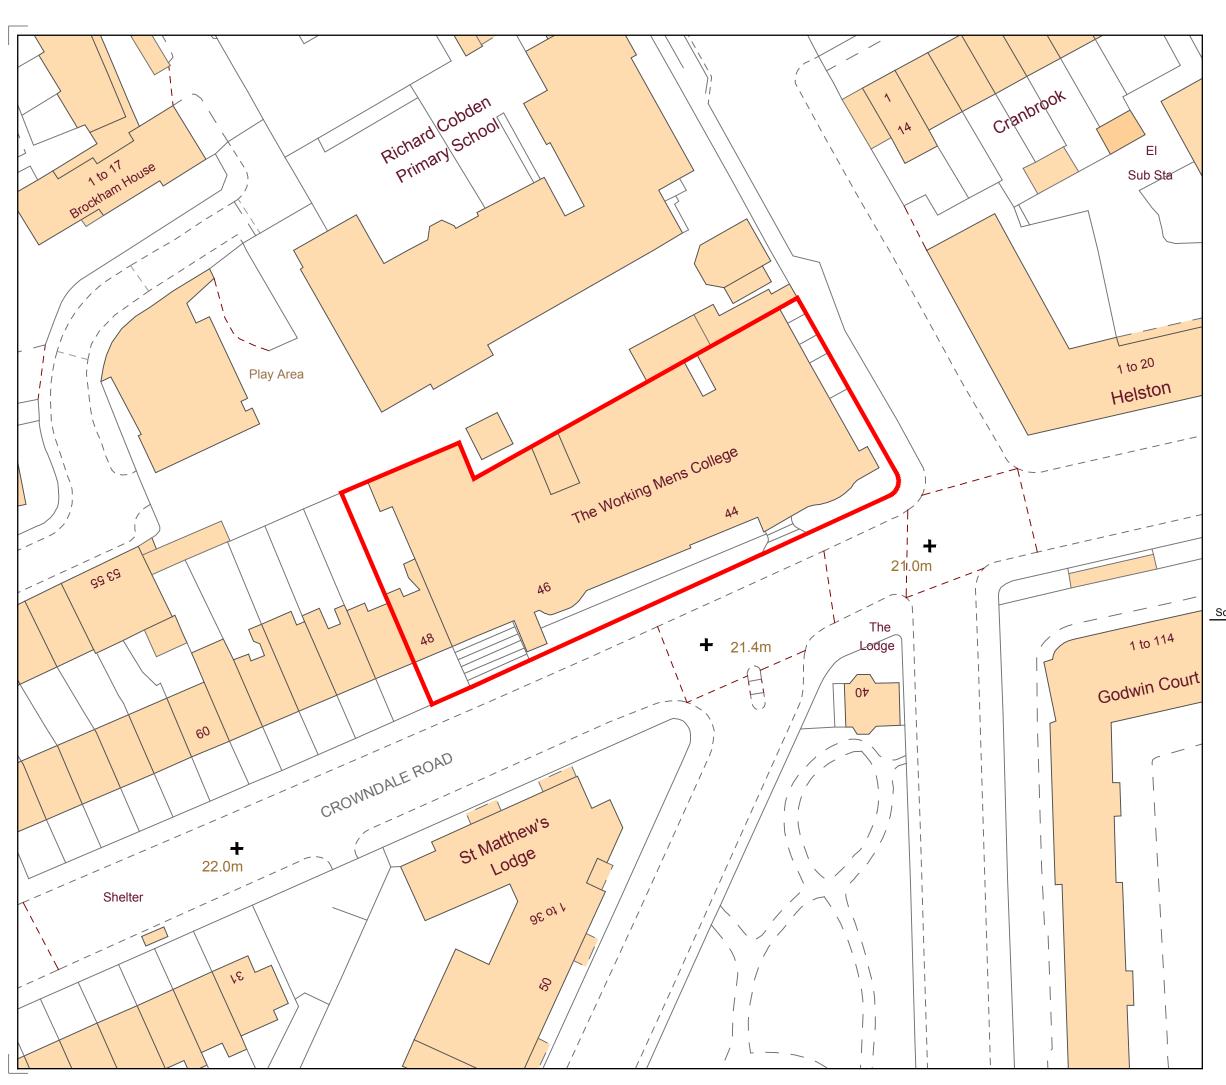

## WORKING MEN'S COLLEGE

Project Name

## CAMDEN WMC DOOR SCHEDULE

Drawing Title

## **BLOCK PLAN**

Issue Status

## LISTED BUILDING CONSENT

| Scale & Paper Size | Date Originated |     | Drawn |
|--------------------|-----------------|-----|-------|
| 1:500@A3           | Dec 2020        |     | VP    |
| Project No.        | Stage           | No. | Rev.  |
| P404               | 3               | 001 | 00    |