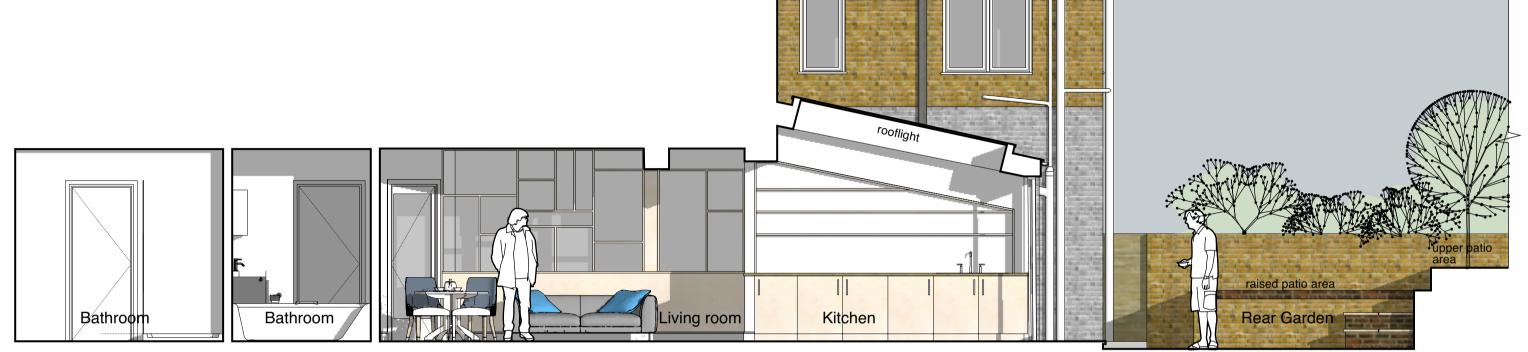

## GENERAL NOTES

All dimensions to be checked on site before commencement of any works, and/or preparation of any shop drawings. Sizes of and dimensions to any structural elements are indicative only. Refer to structural engineers drawings for sizes/specs of structural elements. Sizes of and dimensions of any service elements are indicative only. Refer to service engineers drawings for actual sizes and dimensions. This drawing to be read in conjunction with all relevant Architect's drawings, specifications and other Consultants' information.

Do Not Scale From This Drawing.



Section AA