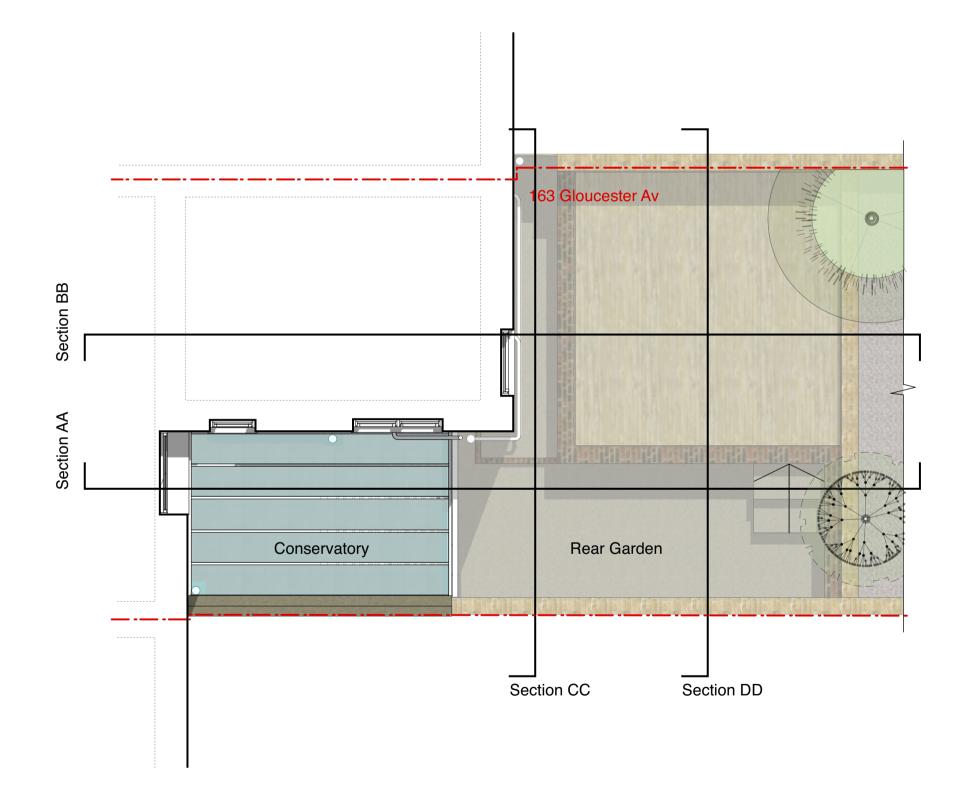

A3 scale 1:50 @ A3

March 2021

0820 (00)011 rev. Existing Basement Level Roof Plan

GENERAL NOTES

Do Not Scale From This Drawing.

All dimensions to be checked on site before commencement of any works, and/or preparation of any shop drawings. Sizes of and dimensions to any structural elements are indicative only. Refer to structural engineers drawings for sizes/specs of structural elements. Sizes of and dimensions of any service elements are indicative only. Refer to service engineers drawings for actual sizes and dimensions. This drawing to be read in conjunction with all relevant Architect's drawings, specifications and other Consultants' information.