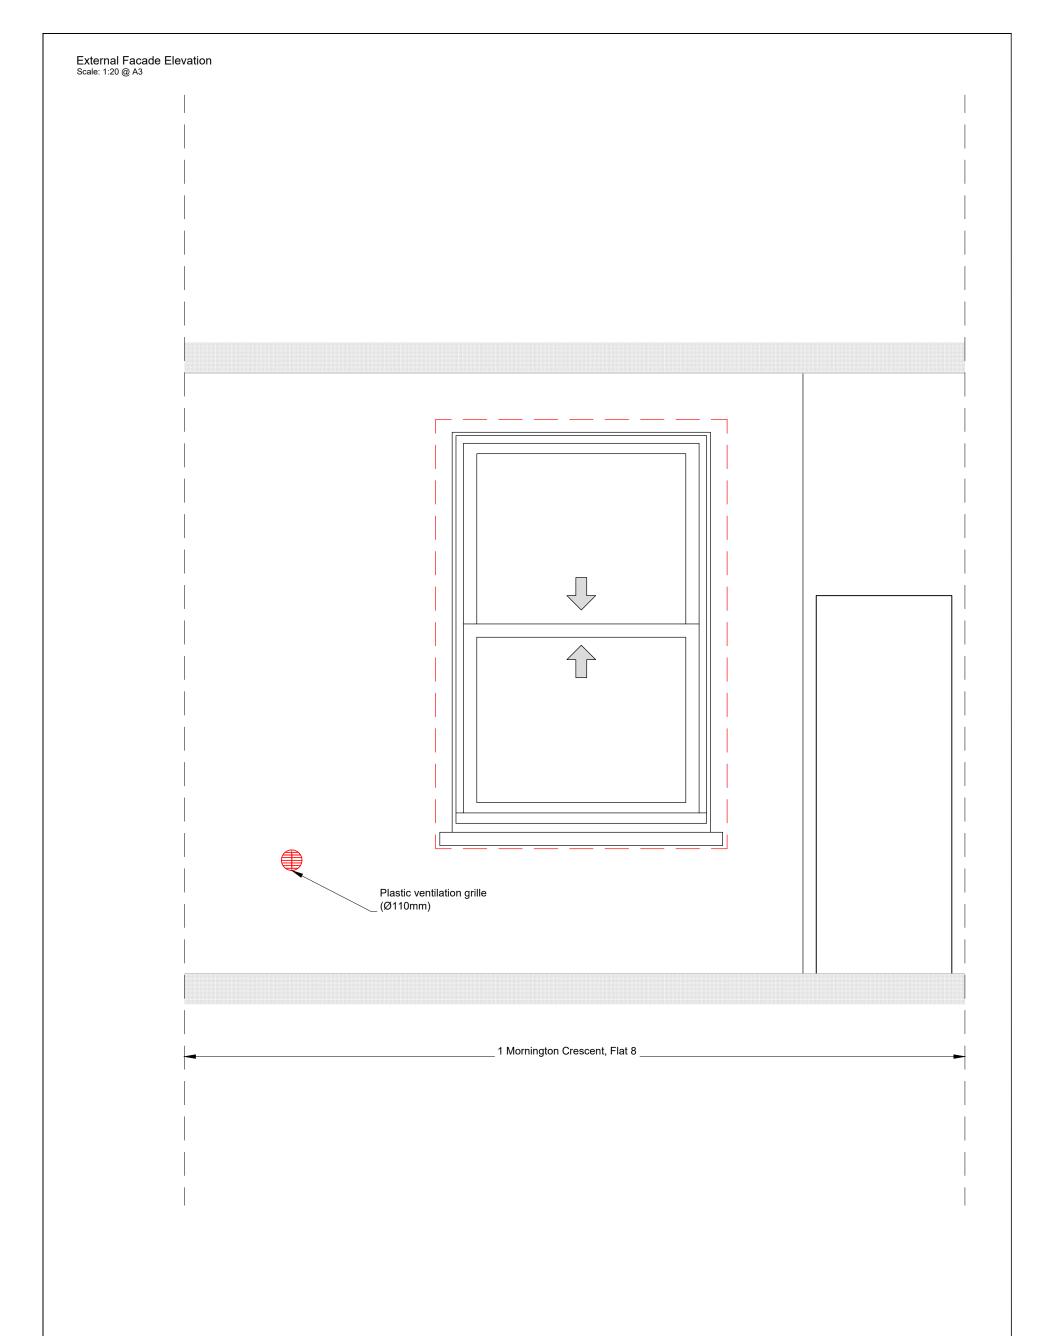

## Installation Methodology

The subcontractor is expected to properly survey and document the condition of the existing building fabric to enable the placement of the Sonair to have minimum impact on the building fabric. The information surveyed should include, but not be limited to, consideration of the age and likely resilience of the existing external and internal building fabric affected by the works, such as brickwork, wall panelling, joinery and external architraves. In alignment with the details of the approved Listed Building Consent, the subcontractor is required to set-out the position of the ventilation system on site. The positions are to be agreed with CSjv Built Heritage Consultant prior to the commencement of the works. Further details of the proposed penetration process are to be agreed with CSjv Built Heritage Consultant prior to the commencement of the works.