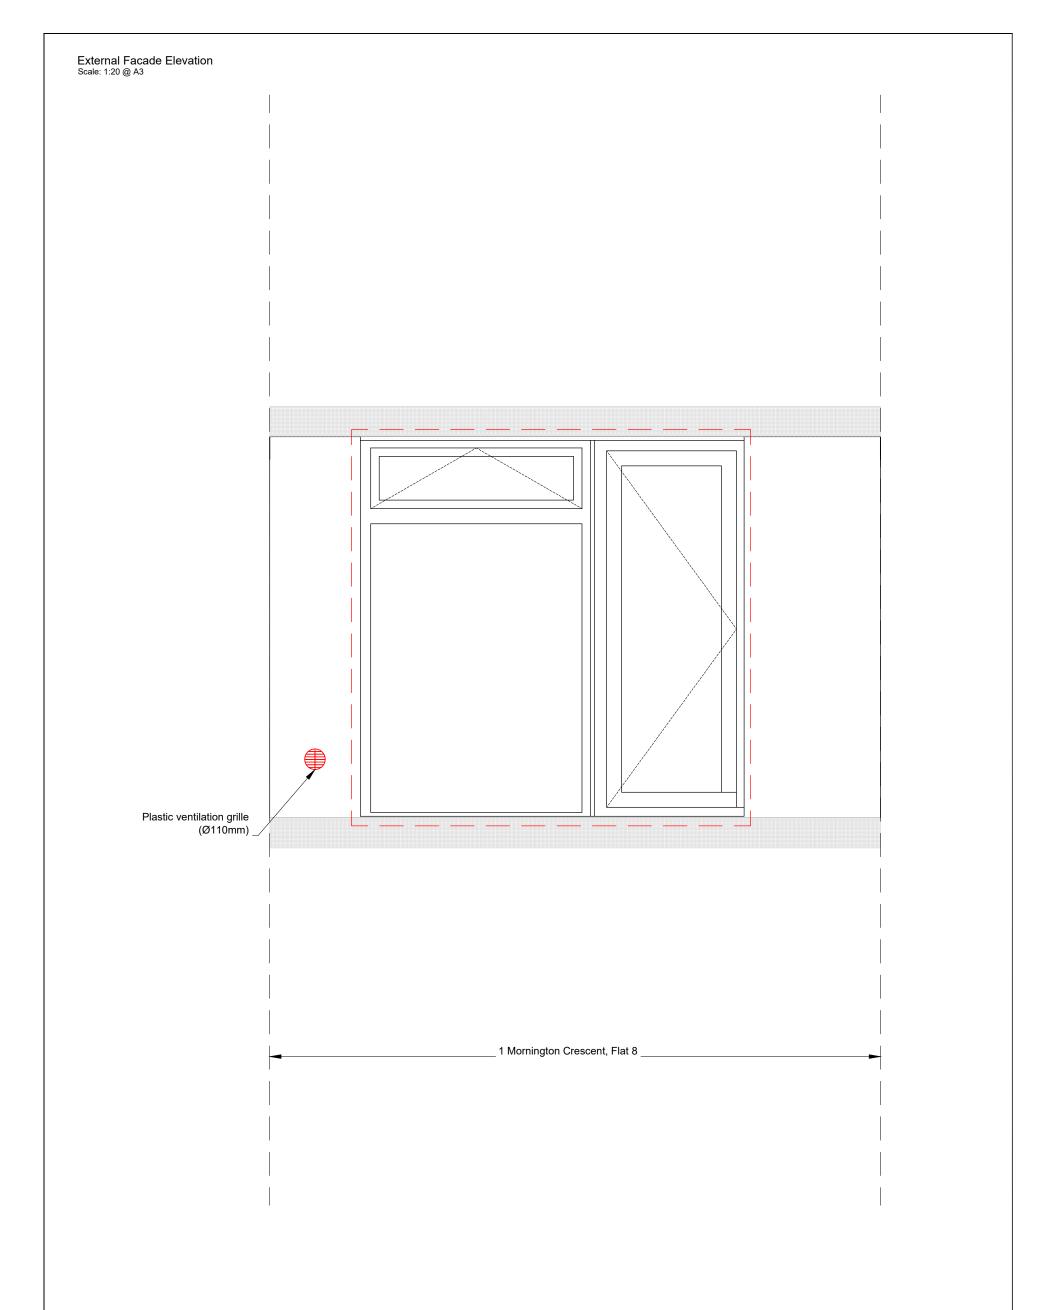

## Installation Methodology

The subcontractor is expected to properly survey and document the condition of the existing building fabric to enable the placement of the Sonair to have minimum impact on the building fabric. The information surveyed should include, but not be limited to, consideration of the age and likely resilience of the existing external and internal building fabric affected by the works, such as brickwork, wall panelling, joinery and external architraves. In alignment with the details of the approved Listed Building Consent, the subcontractor is required to set-out the position of the ventilation system on site. The positions are to be agreed with CSjv Built Heritage Consultant prior to the commencement of the works. Further details of the proposed penetration process are to be agreed with CSjv Built Heritage Consultant prior to the commencement of the works.