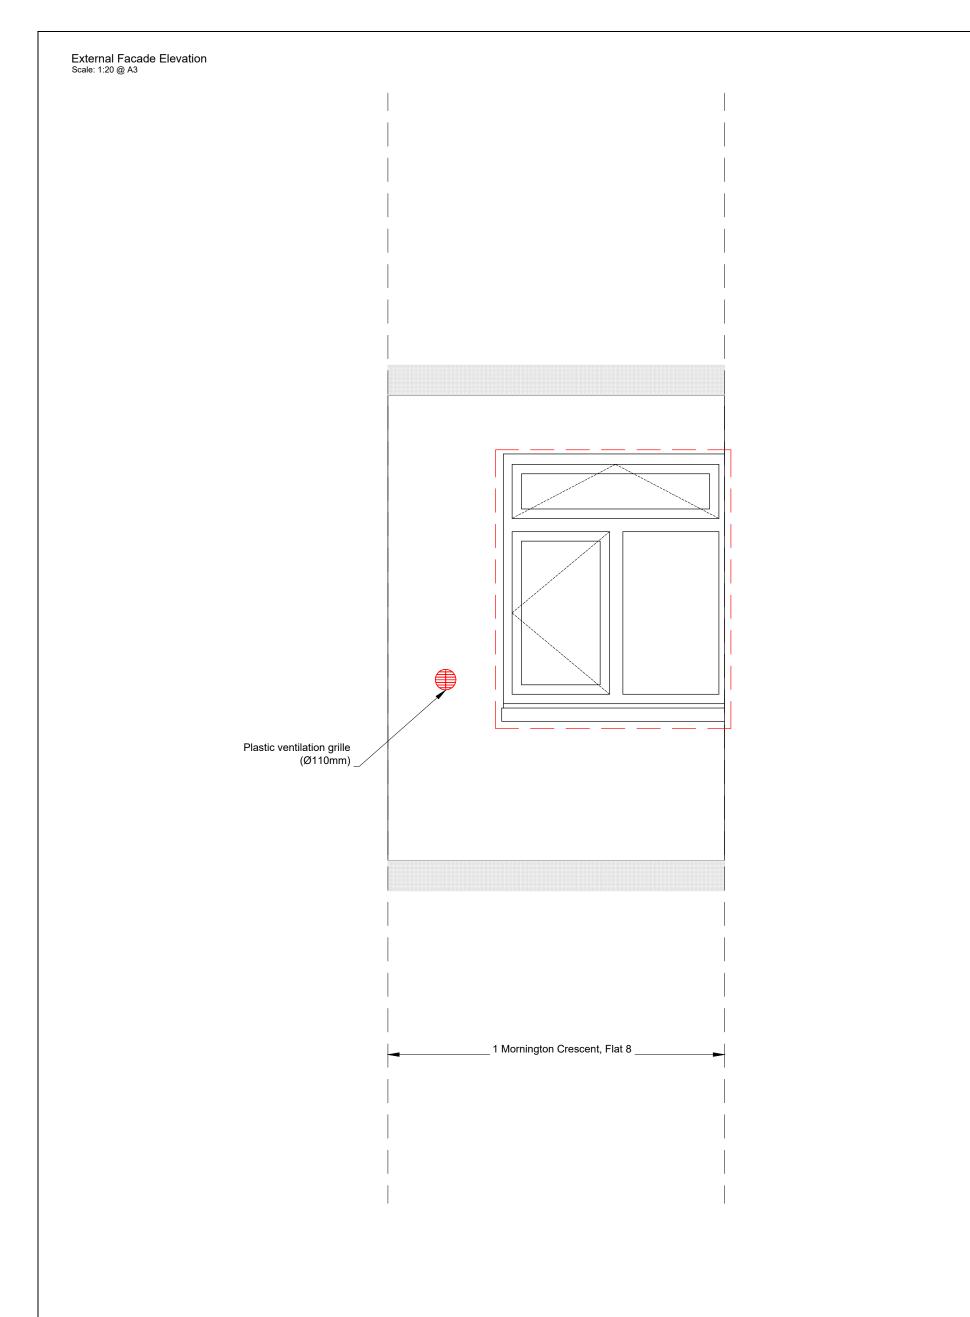

## Installation Methodology

The subcontractor is expected to properly survey and document the condition of the existing building fabric to enable the placement of the Sonair to have minimum impact on the building fabric. The information surveyed should include, but not be limited to, consideration of the age and likely resilience of the existing external and internal building fabric affected by the works, such as brickwork, wall panelling, joinery and external architraves. In alignment with the details of the approved Listed Building Consent, the subcontractor is required to set-out the position of the ventilation system on site. The positions are to be agreed with CSjv Built Heritage Consultant prior to the commencement of the works. Further details of the proposed penetration process are to be agreed with CSjv Built Heritage Consultant prior to the commencement of the works.