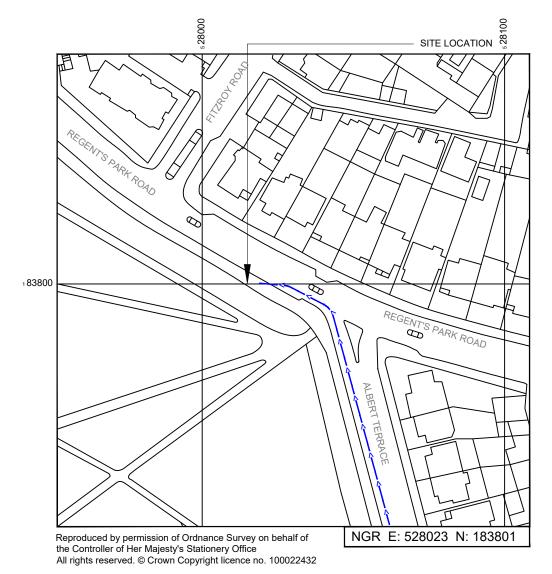

## SITE LOCATION PLAN

1:1250 <sup>25m</sup>

OPP. JCT FITZROY ROAD & REGENT PARK ROAD

3UK Cell ID:

CMN13532

OPP. JCT. FITZROY ROAD & REGENT PARK ROAD SWISS COTTAGE CAMDEN, LONDON NW1 8UD

002 SITE LOCATION PLAN

H3G UNILATERAL SW

**PLANNING** 

CMN13532\_PLANNING\_REV\_A