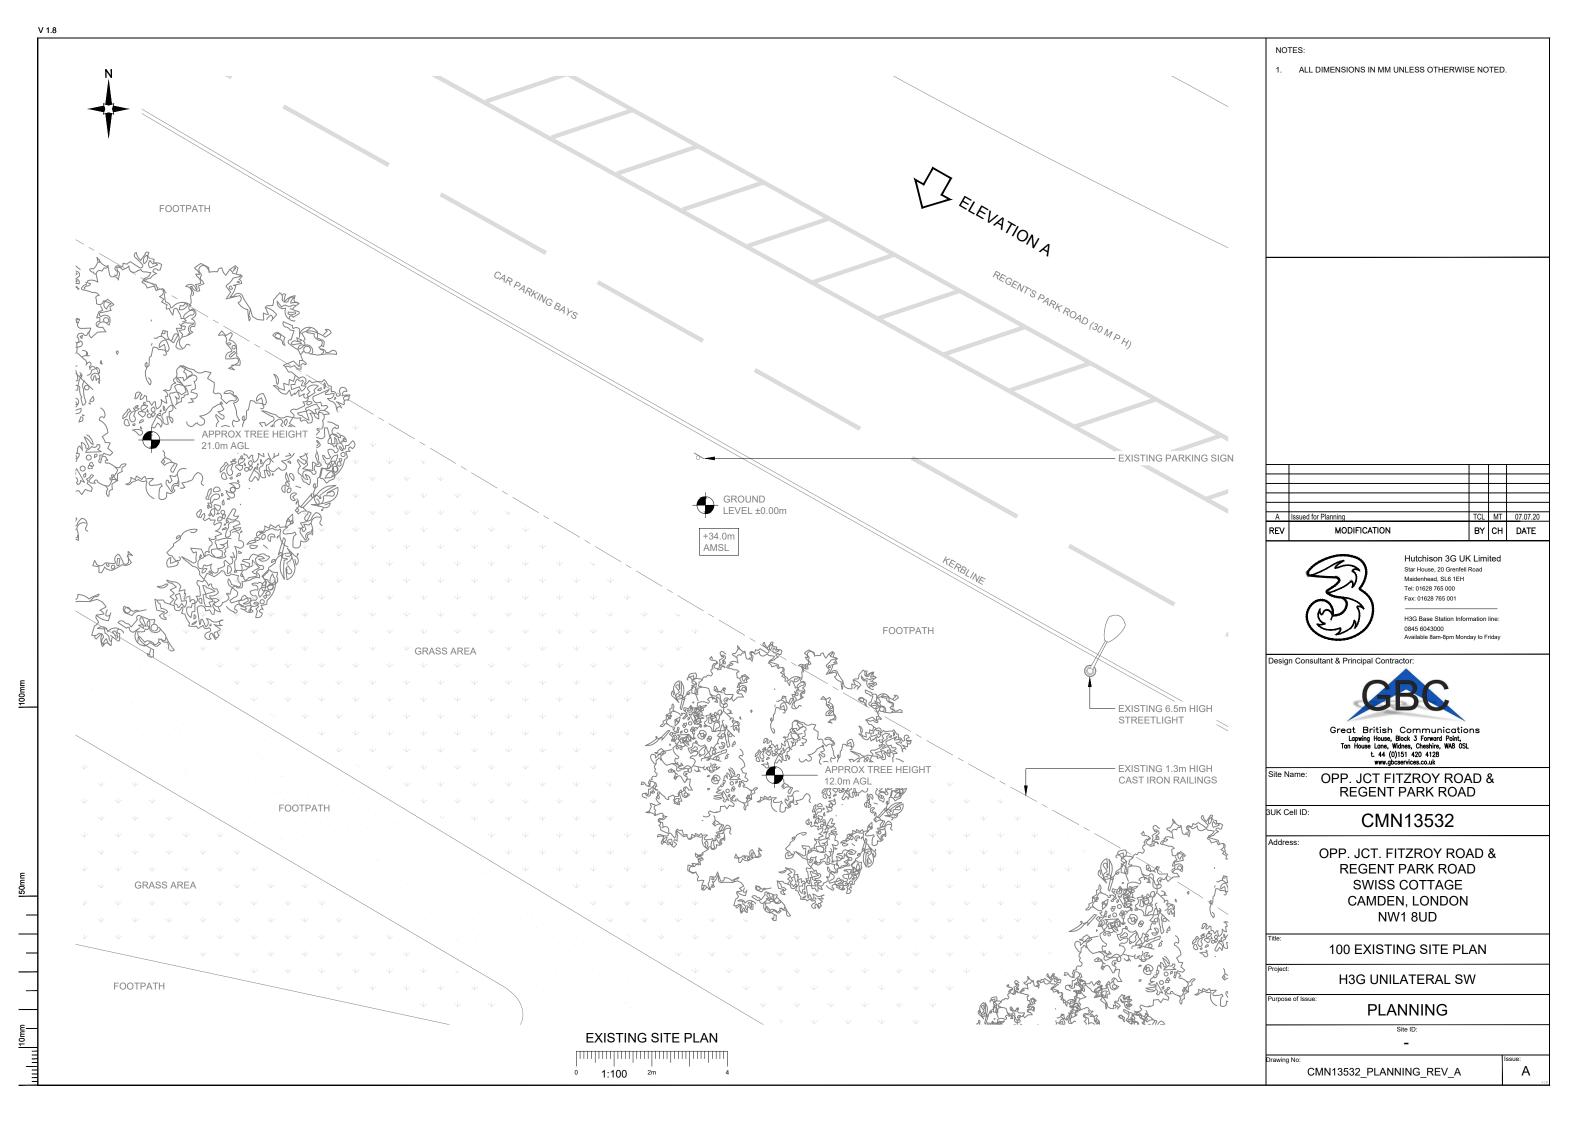

OPP. JCT FITZROY ROAD & REGENT PARK ROAD

3UK Cell ID:

CMN13532

OPP. JCT. FITZROY ROAD & REGENT PARK ROAD SWISS COTTAGE CAMDEN, LONDON NW1 8UD

002 SITE LOCATION PLAN

H3G UNILATERAL SW

**PLANNING** 

Α