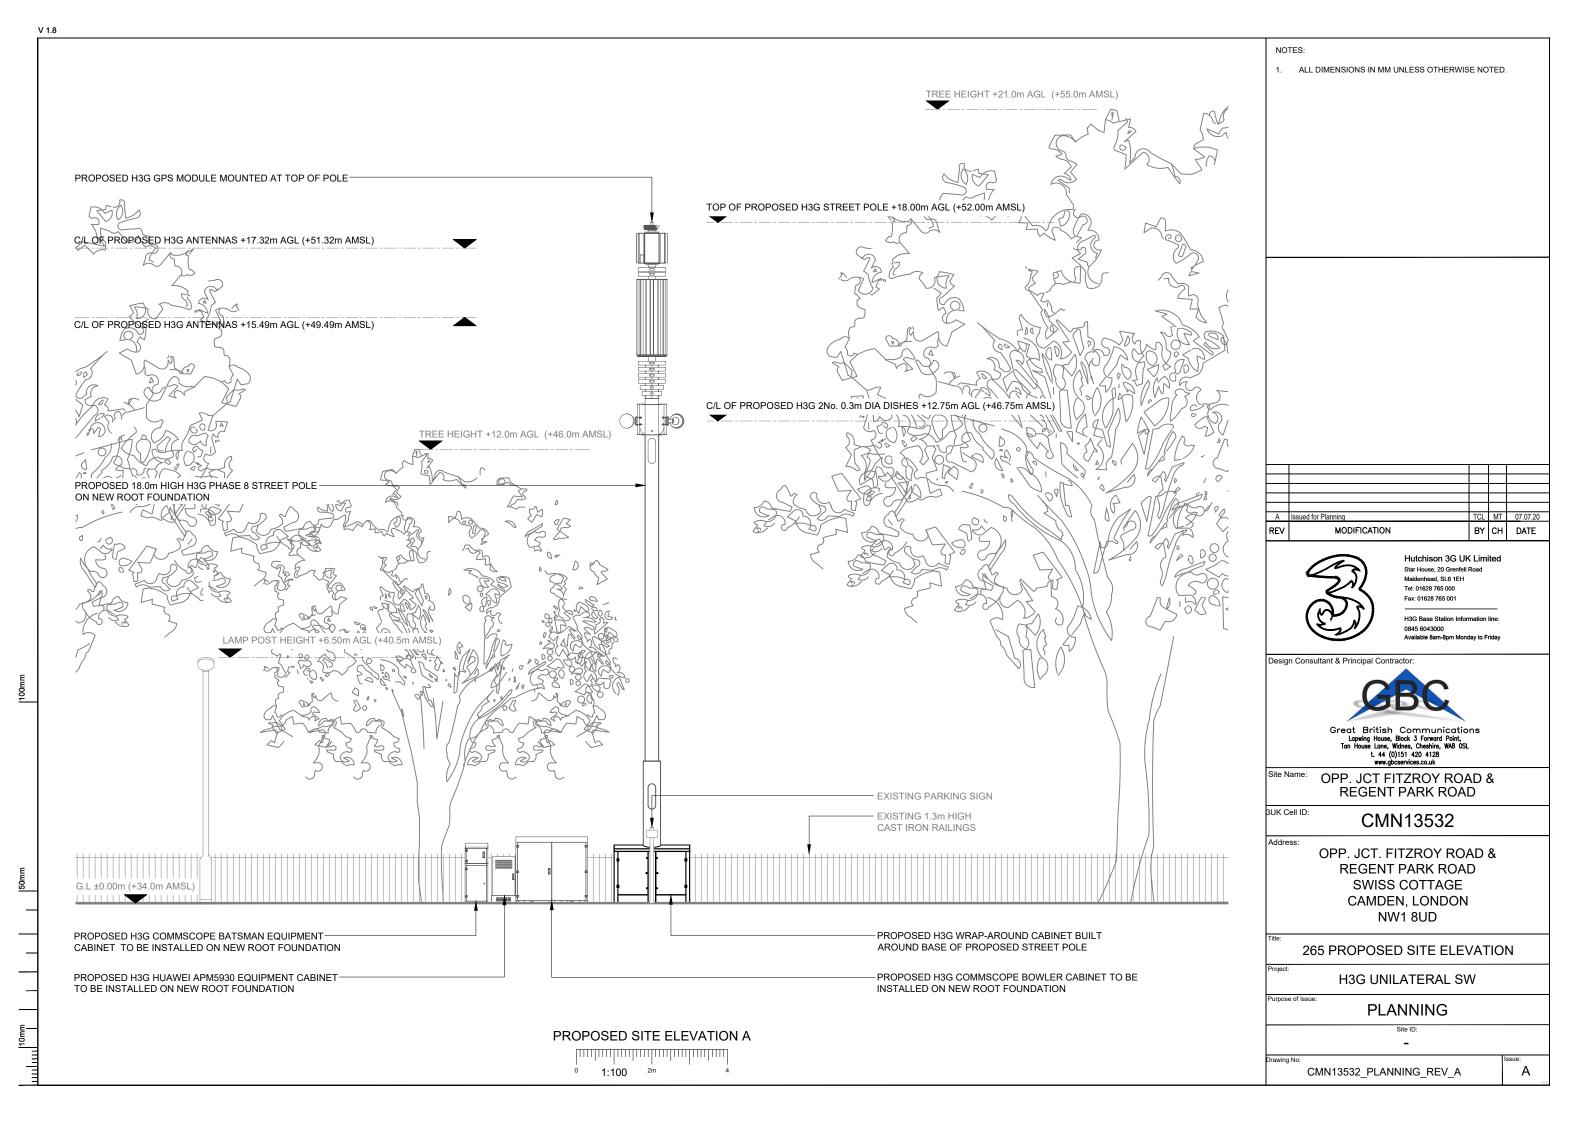

CMN13532

Address:

OPP. JCT. FITZROY ROAD &
REGENT PARK ROAD
SWISS COTTAGE
CAMDEN, LONDON
NW1 8UD

304 PROPOSED CONFIGURATION
ANTENNA SCHEDULE

H3G UNILATERAL SW

Purpose of Issue

**PLANNING** 

Site ID.

### Support Structure Schedule

| Structure<br>ID | Status   | Equipment<br>Description / Type | Structure<br>Manufacturer | Height AGL (m) | Colour<br>(RAL Colour) | Headframe<br>Details | Foundation / Support<br>Grillage / Host<br>Structure Details | Support<br>Bolt<br>Details | MBNL Ref: | Comments                |
|-----------------|----------|---------------------------------|---------------------------|----------------|------------------------|----------------------|--------------------------------------------------------------|----------------------------|-----------|-------------------------|
| ST1             | PROPOSED | PHASE 8 POLE                    | HEL                       | 18.00m         | GREY-7035              | -                    | ROOT                                                         | -                          | N/A       | WITH WRAPAROUND CABINET |

# **Equipment Schedule**

| Equipment<br>ID | Quantity | Status   | Equipment<br>Description / Type | Equipment<br>Manufacturer | Dimensions<br>(W x D x H) | Weight<br>(kg) | Colour<br>(RAL Colour) | Material | Location | Power | Power cable length (m) | MBNL Ref: | Comments                     |
|-----------------|----------|----------|---------------------------------|---------------------------|---------------------------|----------------|------------------------|----------|----------|-------|------------------------|-----------|------------------------------|
| CAB1            | 1        | PROPOSED | H3G - BATSMAN                   | COMMSCOPE                 | 600x500x1585              | 110            | GREY-7035              | STEEL    | OUTDOOR  | -     | -                      | -         | FIBRE ONLY - TX SUPPLIER TBC |
| CAB2            | 1        | PROPOSED | H3G - APM5930                   | HUAWEI                    | 600x600x1200              | -              | GREY-7035              | STEEL    | OUTDOOR  | -     | -                      | -         |                              |
| CAB3            | 1        | PROPOSED | H3G - BOWLER                    | COMMSCOPE                 | 1900x600x1752             | 220            | GREY-7035              | STEEL    | OUTDOOR  | 1     | -                      | -         |                              |