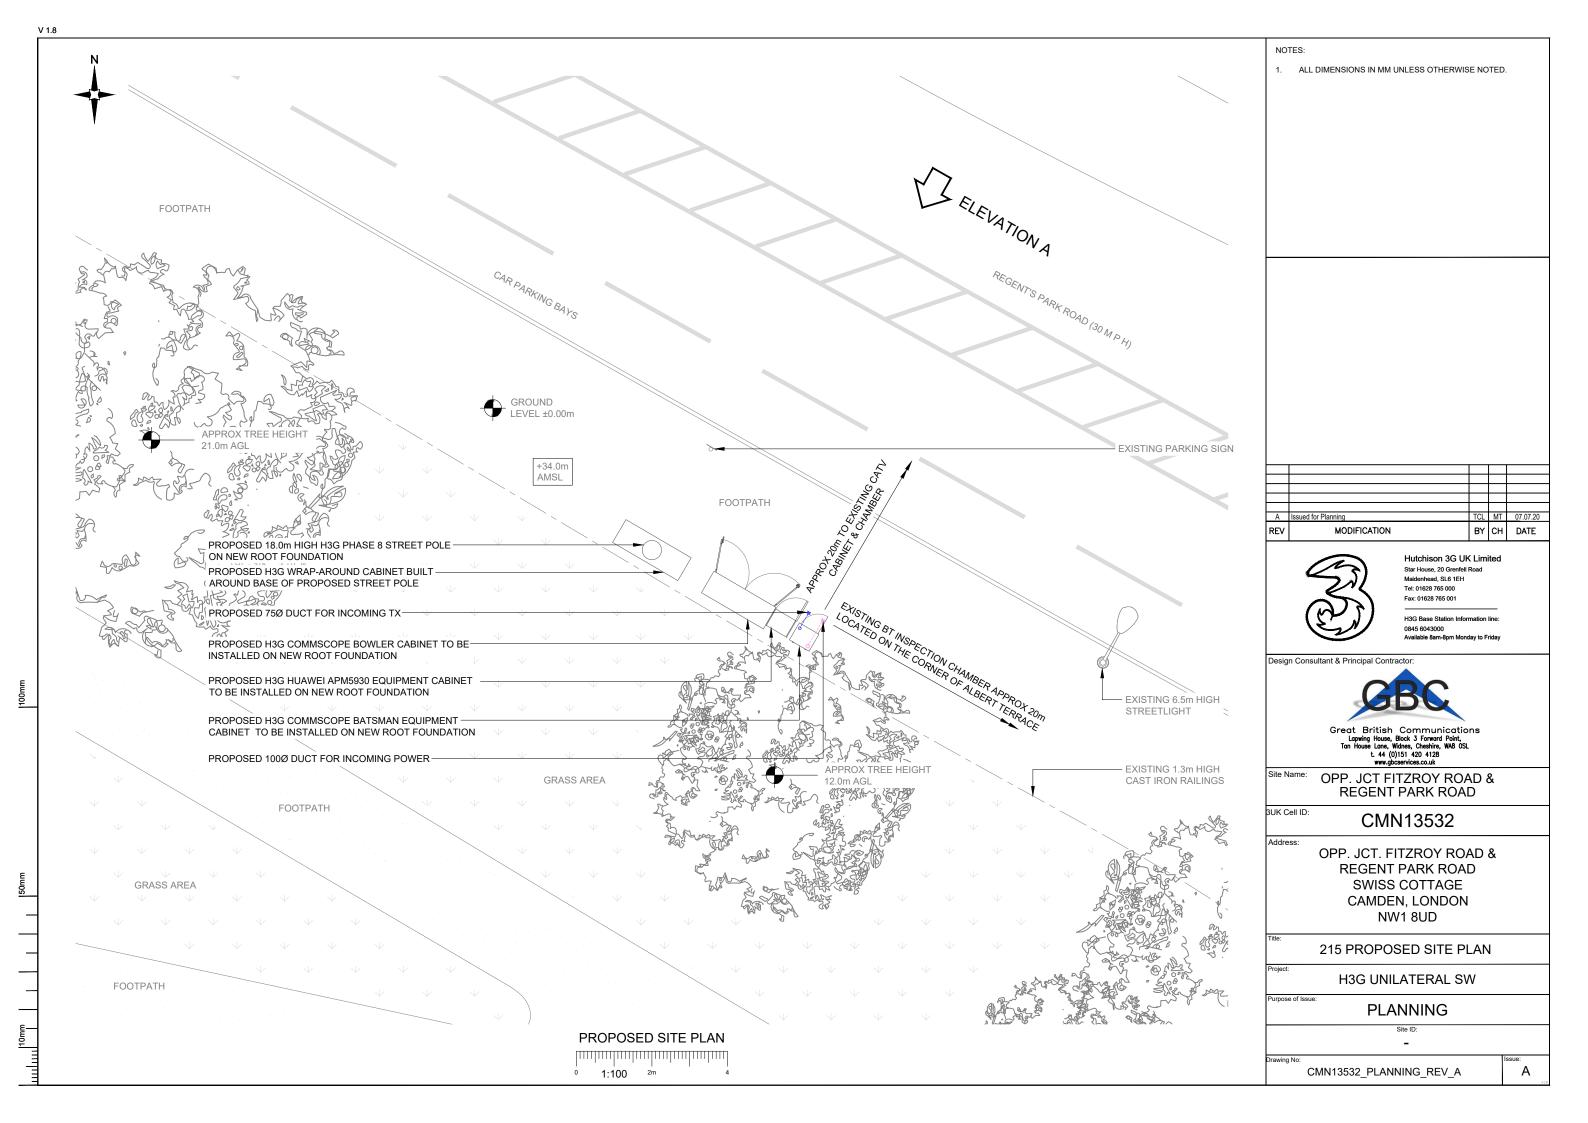

OPP. JCT FITZROY ROAD & REGENT PARK ROAD

3UK Cell ID:

CMN13532

OPP. JCT. FITZROY ROAD & REGENT PARK ROAD SWISS COTTAGE CAMDEN, LONDON NW1 8UD

002 SITE LOCATION PLAN

H3G UNILATERAL SW

**PLANNING** 

Α