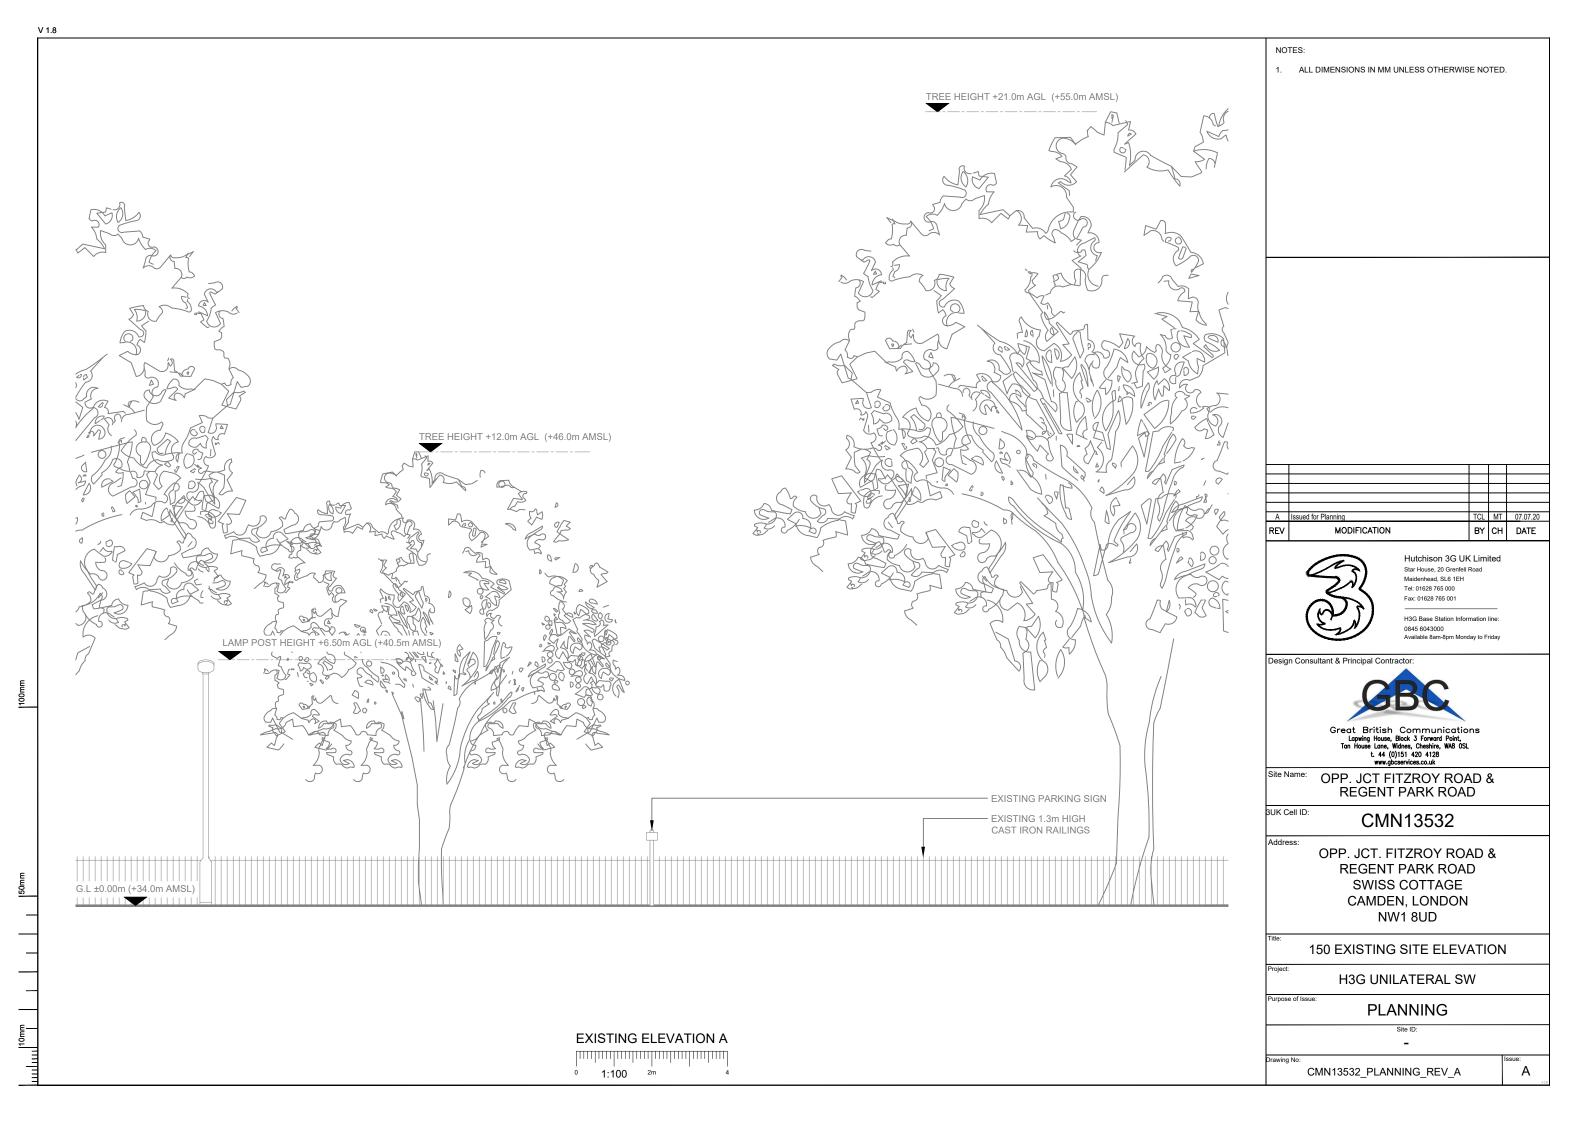

OPP. JCT FITZROY ROAD & REGENT PARK ROAD

3UK Cell ID:

CMN13532

OPP. JCT. FITZROY ROAD & REGENT PARK ROAD SWISS COTTAGE CAMDEN, LONDON NW1 8UD

002 SITE LOCATION PLAN

H3G UNILATERAL SW

**PLANNING** 

Α