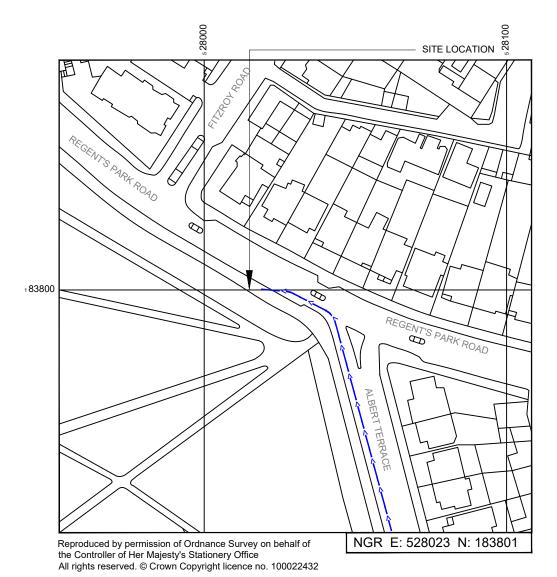

Reproduced by permission of Ordnance Survey on behalf of the Controller of Her Majesty's Stationery Office All rights reserved. © Crown Copyright licence no. 100022432

## SITE AREA PLAN

0 1:50,000 1km



SITE PHOTOGRAPH



## SITE LOCATION PLAN

1:1250 <sup>25m</sup>



#### **GOOGLE MAPS QR CODE**

GOOGLE MAPS - https://goo.gl/maps/85YMwyhEzcU1Us8r7 STREETVIEW - https://goo.gl/maps/dNmxrfTRcWqxh9xy5

NOTES:

1. ALL DIMENSIONS IN MM UNLESS OTHERWISE NOTED.

Access Route To Site:

MODIFICATION BY CH DATE



Hutchison 3G UK Limited Star House, 20 Grenfell Road Maidenhead, SL6 1EH Tel: 01628 765 000

Fax: 01628 765 001

H3G Base Station Information line:



opwing House, Block 3 Forward Point, House Lane, Widnes, Cheshire, WA8 OSL t. 44 (0)151 420 4128 www.gbcservices.co.uk

OPP. JCT FITZROY ROAD & REGENT PARK ROAD

3UK Cell ID:

CMN13532

OPP. JCT. FITZROY ROAD & REGENT PARK ROAD SWISS COTTAGE CAMDEN, LONDON NW1 8UD

002 SITE LOCATION PLAN

H3G UNILATERAL SW

**PLANNING** 

Α

CMN13532\_PLANNING\_REV\_A