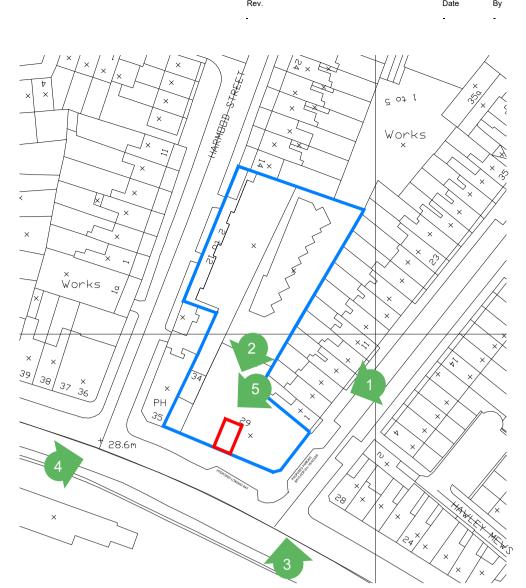

REVISIONS

- 1 View from Hartland Road
  2 View of proposed route from rear of building
  3 View from junction between Chalk Farm Road and Hartland Road
  4 View from junction between Chalk Farm Road and Harmood Street
  5 View of proposed route from rear of building (close-up)

HALLMARK PROPERTY GROUP

Project Title INSTALLATION OF EXTRACT VENTILATION DUCT

29-33 CHALK FARM ROAD

Drawing Title
EXISTING

PHOTOGRAPHS

LONDON NW1

APRIL 2021

201150-A(SO)900