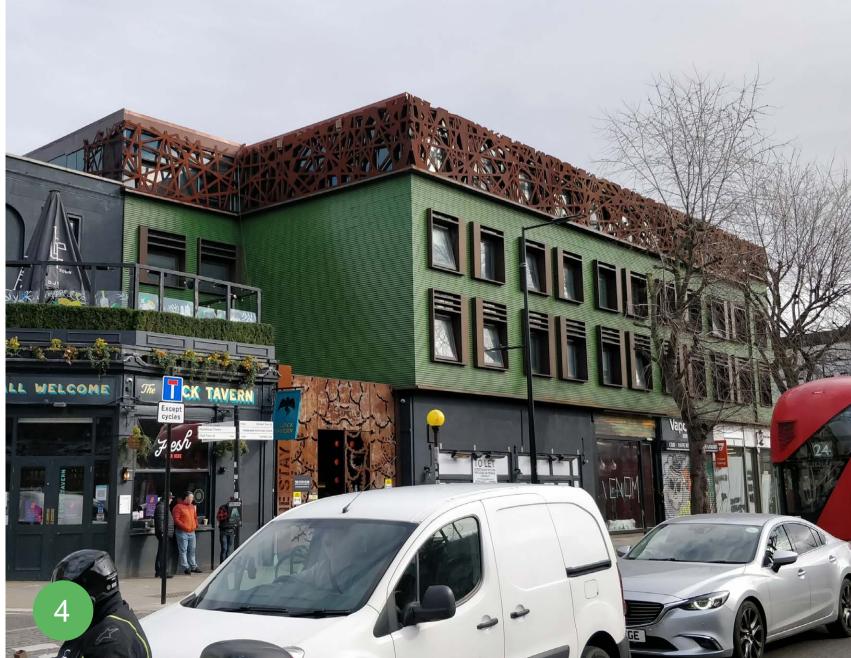

REVISIONS

- 1 View from Hartland Road
  2 View of proposed route from rear of building
  3 View from junction between Chalk Farm Road and Hartland Road
  4 View from junction between Chalk Farm Road and Harmood Street
  5 View of proposed route from rear of building (close-up)