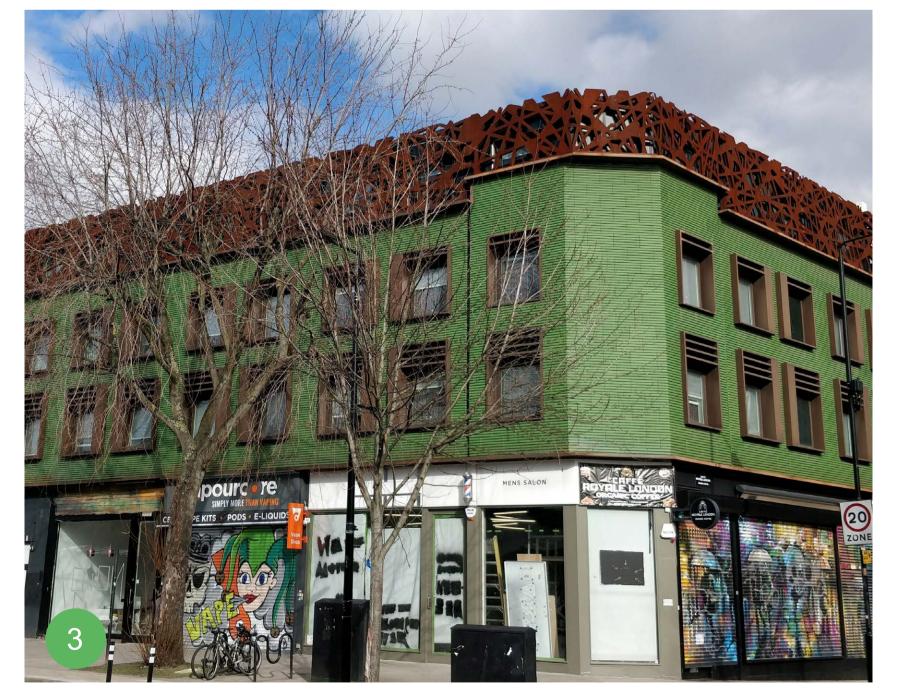

REVISIONS

- 1 View from Hartland Road
  2 View of proposed route from rear of building
  3 View from junction between Chalk Farm Road and Hartland Road
  4 View from junction between Chalk Farm Road and Harmood Street
  5 View of proposed route from rear of building (close-up)