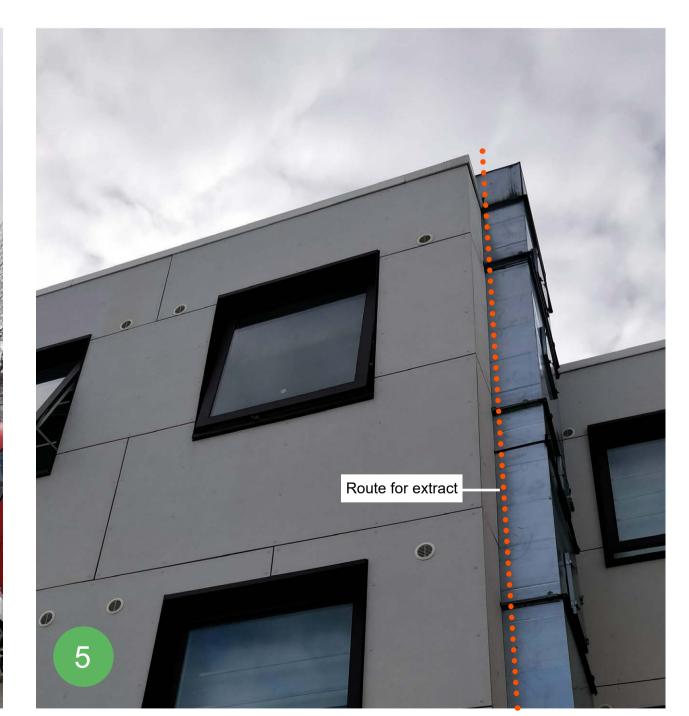

REVISIONS

- 1 View from Hartland Road
  2 View of proposed route from rear of building
  3 View from junction between Chalk Farm Road and Hartland Road
  4 View from junction between Chalk Farm Road and Harmood Street
  5 View of proposed route from rear of building (close-up)