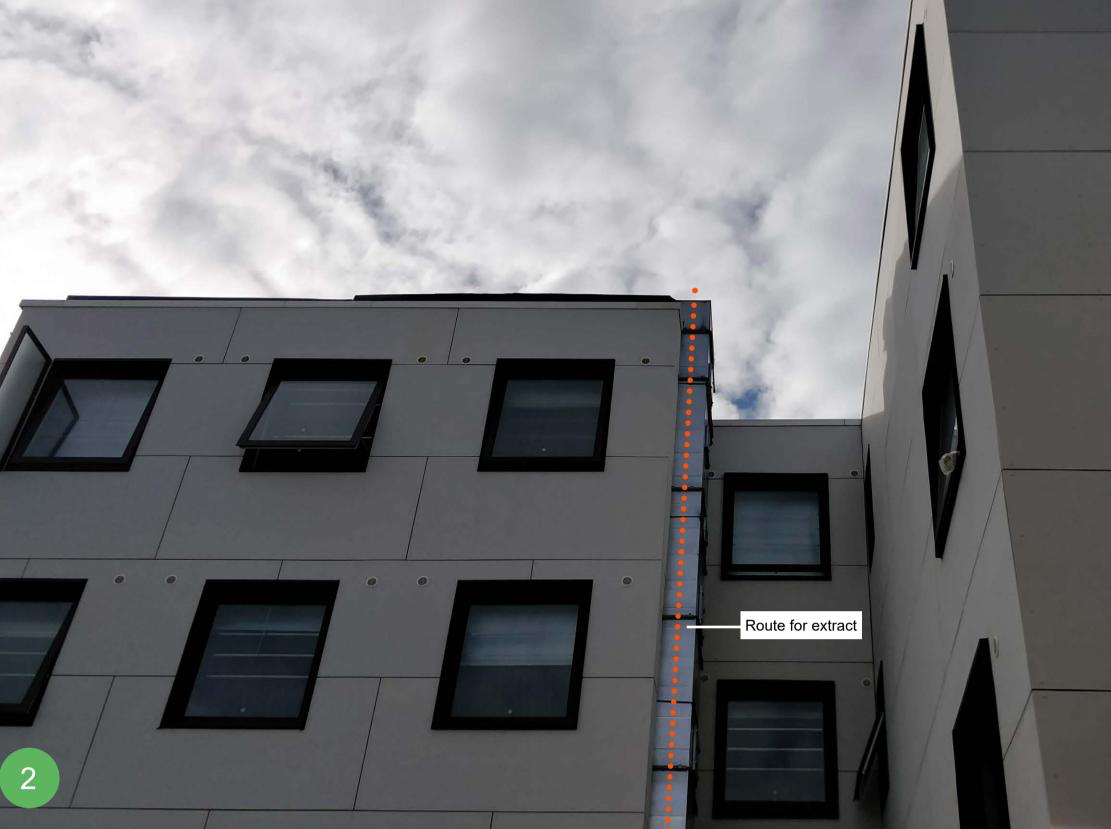

REVISIONS

- 1 View from Hartland Road
  2 View of proposed route from rear of building
  3 View from junction between Chalk Farm Road and Hartland Road
  4 View from junction between Chalk Farm Road and Harmood Street
  5 View of proposed route from rear of building (close-up)