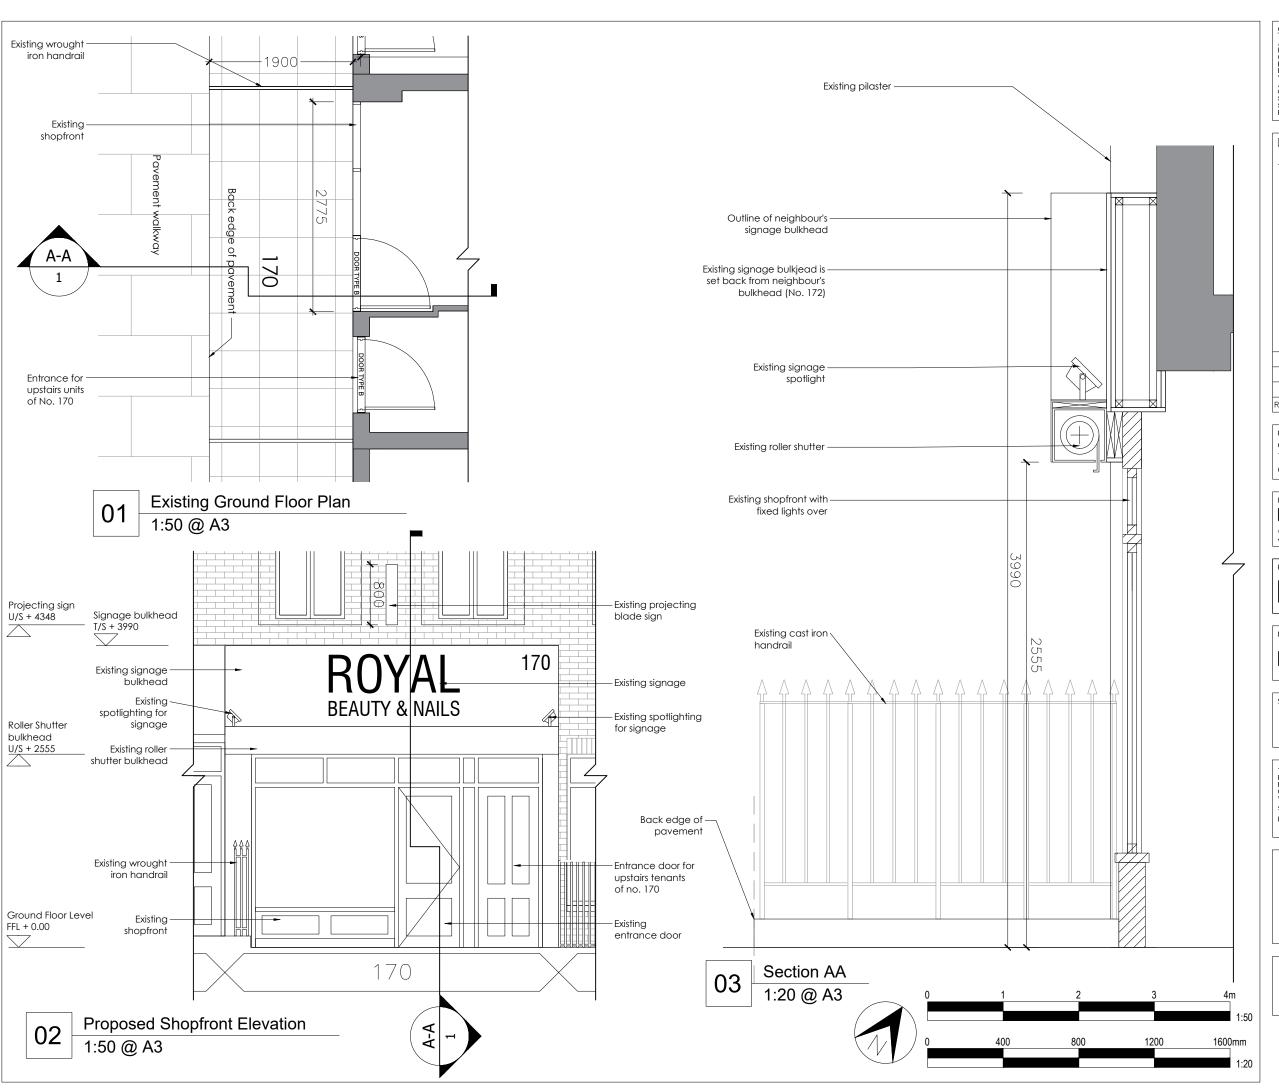

GENERAL NOTES

ALWAYS REFER TO RELATED DRAWINGS WHEN CONSIDERING INFORMATION CONTAINED WITHIN THIS DRAWING. ALL WORK CARRIED OUT ON SITE TO BE IN ACCORDANCE WITH ALL CURRENT RELEVANT BRITISH STANDARD BUILDING REGULATIONS AND CDM 2015 REGULATIONS. DISCREPANCIES WITH INFORMATION CONTAINED WITHIN THIS DRAWING ARE TO BE REPORTED TO THE DRAWING AUTHOR IMMEDIATELY. ALL MATERIALS AND SURFACE FINISHES USED ON SITE TO BE IN ACCORDANCE WITH APPROPRIATE FIRE RATING AS STIPULATED BY BUILDING CONTROL. ALL CONTRACTOR AND SUB-CONTRACTOR AND FOR APPROVAL PRIOR TO COMMENCEMENT OF WORKS ON SITE.



PROJECT
CASA TUA DELIZIE
170 ROYAL COLLEGE STREET
CAMDEN

DWG TITLE

## EXISTING SHOPFRONT DETAILS

PROJECT STAGE

## **PLANNING**

E.3.01

\_

CHECKED BY

NB

VARIES @ A3 09.04.21

ME

THIS DRAWING IS THE COPY