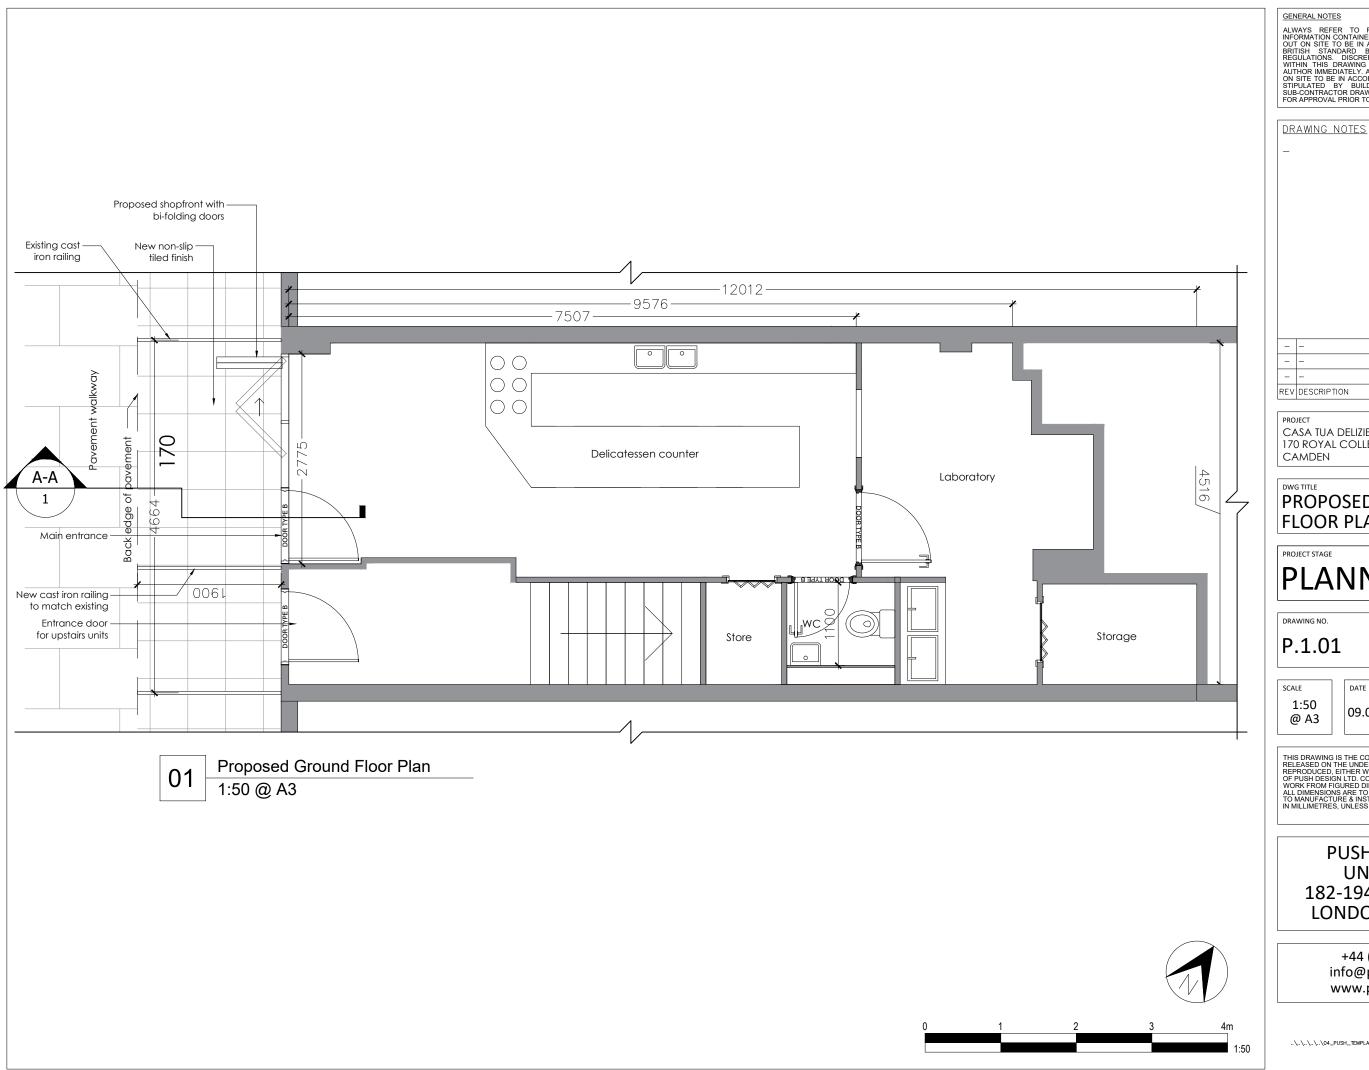

PROJECT CASA TUA DELIZIE 170 ROYAL COLLEGE STREET CAMDEN

## PROPOSED GROUND FLOOR PLAN

## **PLANNING**

P.1.01

1:50 @ A3 09.04.21

ME

NB

CHECKED BY

THIS DRAWING IS THE COPYRIGHT OF PUSH DESIGN LTD. AND IS RELEASED ON THE UNDERSTANDING THAT IT IS NOT COPIED OR REPRODUCED, EITHER WHOLLY OR IN PART WITHOUT THE CONSENT OF PUSH DESIGN LTD. CONTRACTORS AND MANUFACTURERS ARE TO WORK FROM FIGURED DIMENSIONS IN PREFERENCE TO SCALED ONES. ALL DIMENSIONS ARE TO BE VERIFIED BY CONTRACTOR ON SITE PRIOR TO MANUFACTURE & INSTALLATION. ALL DIMENSIONS ARE INDICATED IN MILLIMETRES, UNLESS OTHERWISE SPECIFIED.