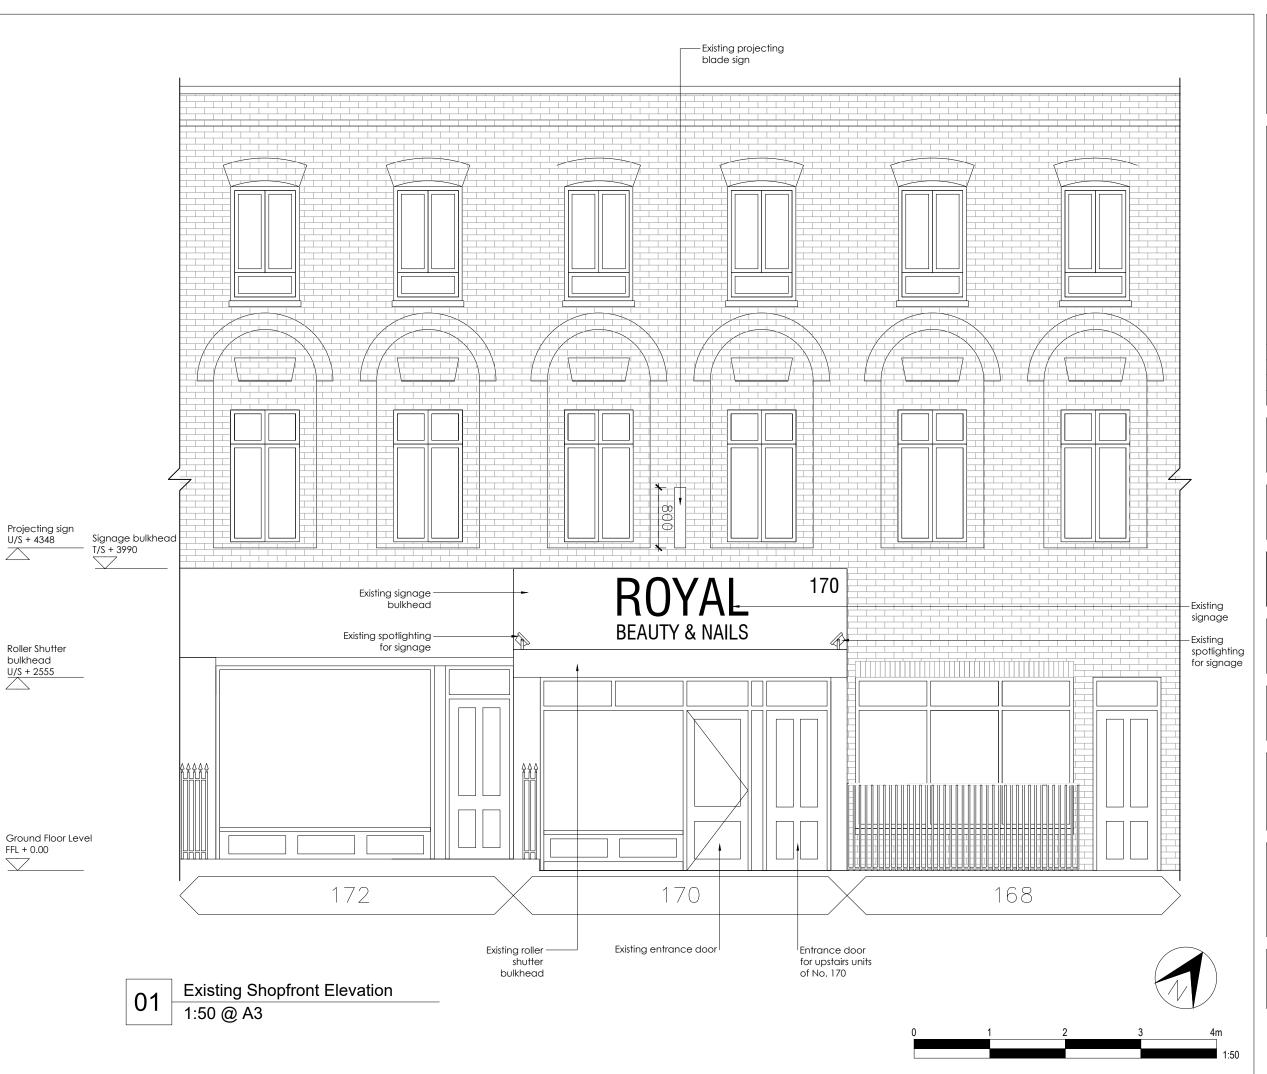

GENERAL NOTES

ALWAYS REFER TO RELATED DRAWINGS WHEN CONSIDERING INFORMATION CONTAINED WITHIN THIS DRAWING. ALL WORK CARRIED OUT ON SITE TO BE IN ACCORDANCE WITH ALL CURRENT RELEVANT BRITISH STANDARD BUILDING REGULATIONS AND CDM 2015 REGULATIONS. DISCREPANCIES WITH INFORMATION CONTAINED WITHIN THIS DRAWING ARE TO BE REPORTED TO THE DRAWING AUTHOR IMMEDIATELY. ALL MATERIALS AND SURFACE FINISHES USED ON SITE TO BE IN ACCORDANCE WITH APPROPRIATE FIRE RATING AS STIPULATED BY BUILDING CONTROL. ALL CONTRACTOR AND SUB-CONTRACTOR RAWINGS TO BE PROVIDED TO PUSH DESIGN LTD. FOR APPROVAL PRIOR TO COMMENCEMENT OF WORKS ON SITE.



PROJEC

CASA TUA DELIZIE 170 ROYAL COLLEGE STREET CAMDEN

DWG TITL

## EXISTING SHOPFRONT ELEVATION

ROJECT STAGE

## **PLANNING**

E.2.01

AUTHOR CHECKED BY

1:50 @ A3

0