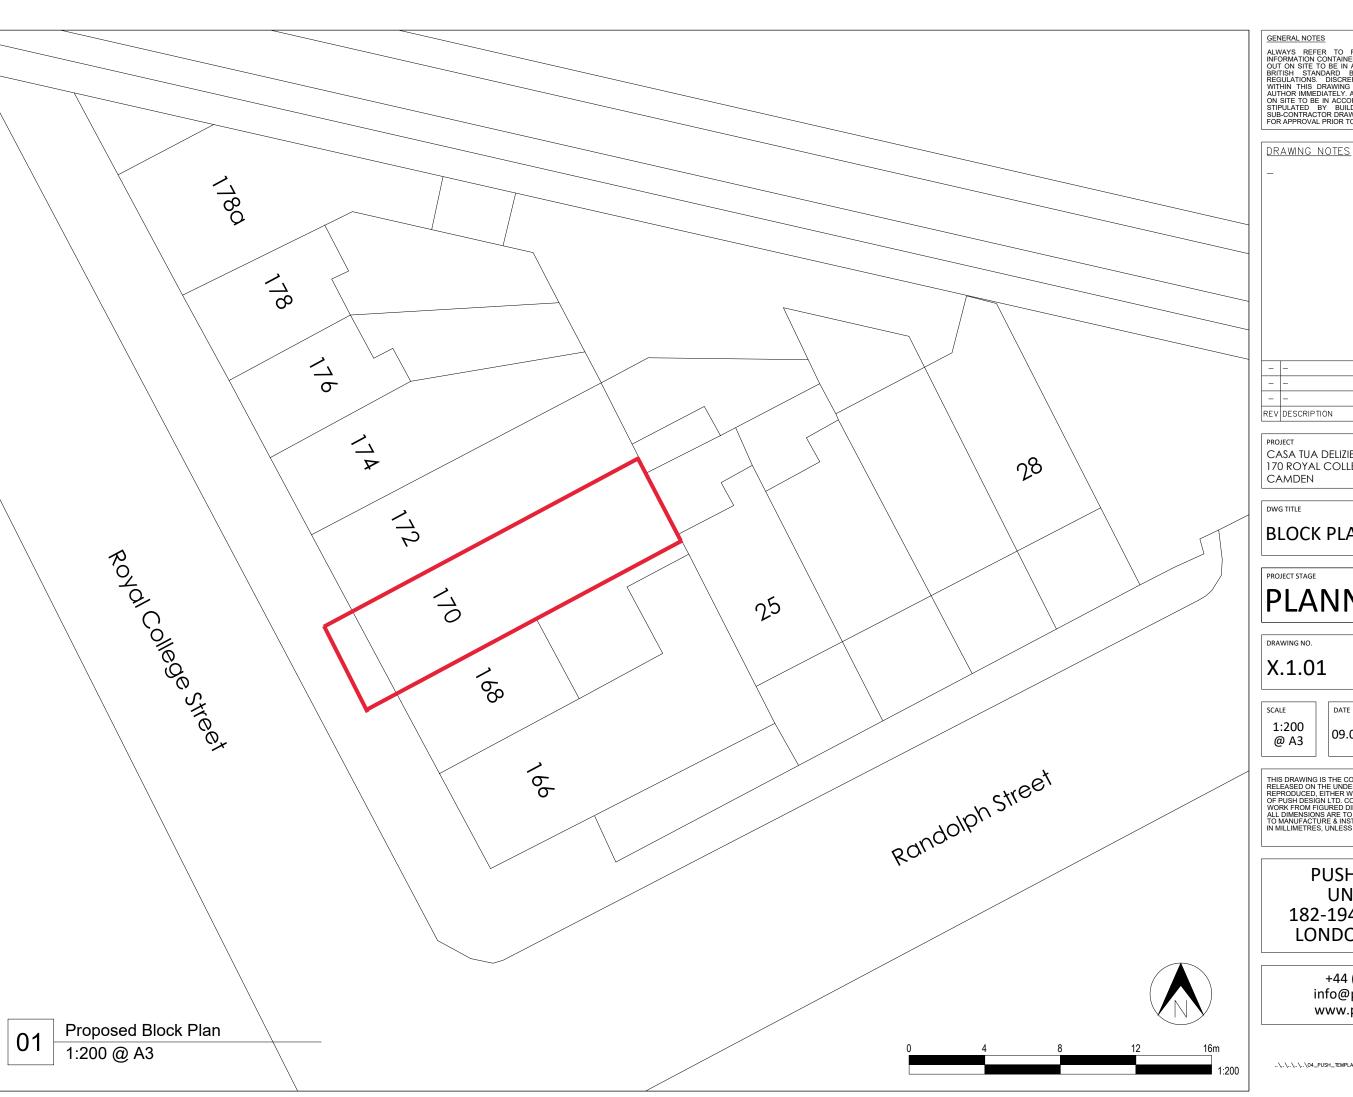

## GENERAL NOTES

ALWAYS REFER TO RELATED DRAWINGS WHEN CONSIDERING INFORMATION CONTAINED WITHIN THIS DRAWING. ALL WORK CARRIED OUT ON SITE TO BE IN ACCORDANCE WITH ALL CURRENT RELEVANT BRITISH STANDARD BUILDING REGULATIONS AND CDM 2015 REGULATIONS. DISCREPANCIES WITH INFORMATION CONTAINED WITHIN THIS DRAWING ARE TO BE REPORTED TO THE DRAWING AUTHOR IMMEDIATELY. ALL MATERIALS AND SURFACE FINISHES USED ON SITE TO BE IN ACCORDANCE WITH APPROPRIATE FIRE RATING AS STIPULATED BY BUILDING CONTROL. ALL CONTRACTOR AND SUB-CONTRACTOR RAWINGS TO BE PROVIDED TO PUSH DESIGN LTD. FOR APPROVAL PRIOR TO COMMENCEMENT OF WORKS ON SITE.



CASA TUA DELIZIE 170 ROYAL COLLEGE STREET CAMDEN

## **BLOCK PLAN**

## **PLANNING**

X.1.01

ME 09.04.21

CHECKED BY NB

THIS DRAWING IS THE COPYRIGHT OF PUSH DESIGN L