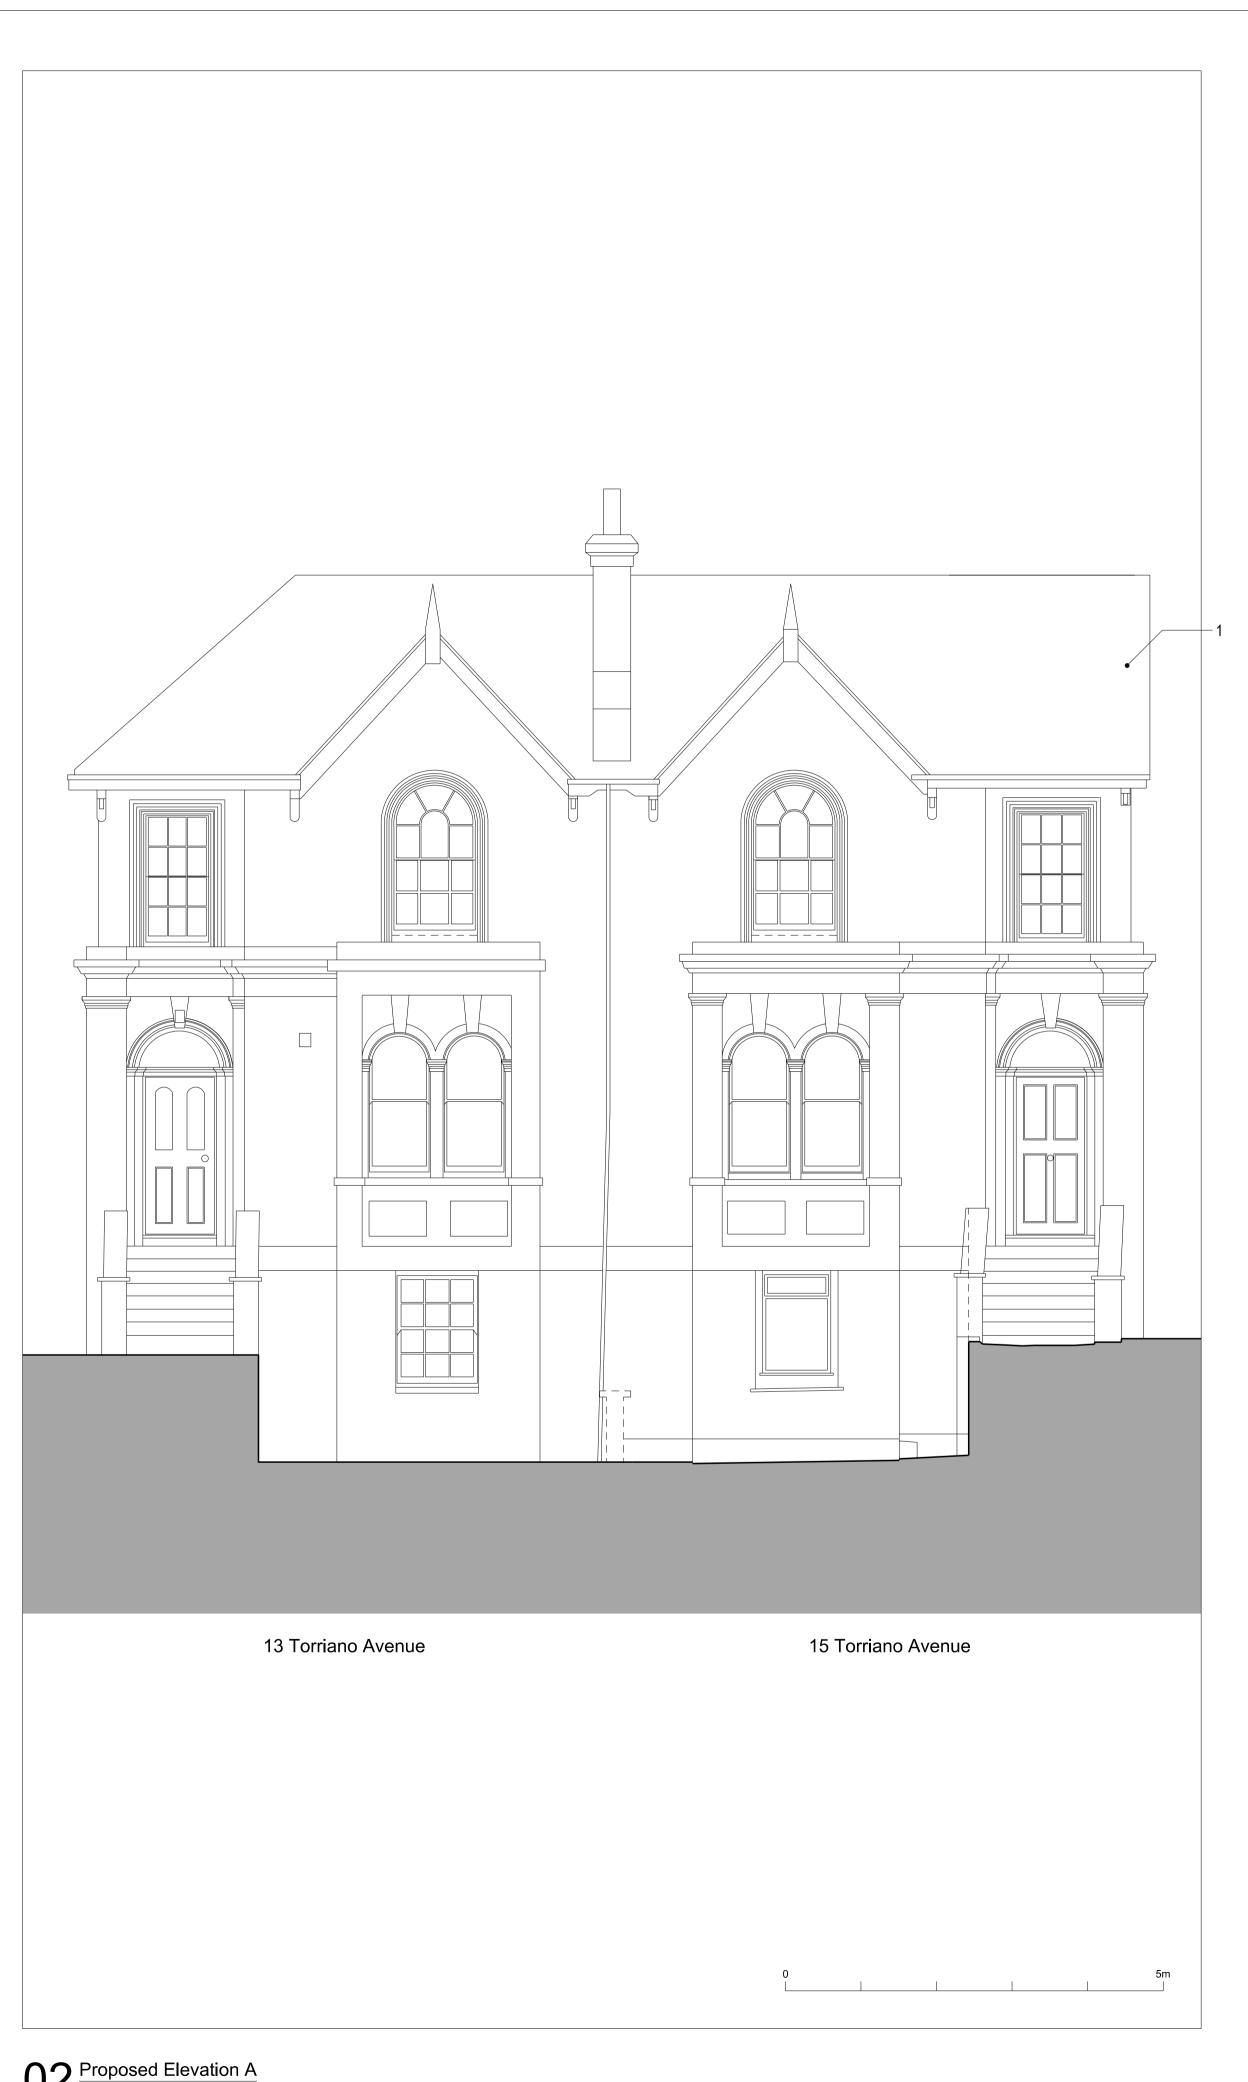

### 1. Slate tiles to match existing to new area of roof resulting from hip to gable extension.

- 2. Proposed rear dormer enlargement.
- 3. Proposed RWP.
- 4. Proposed SVP.

5. New timber framed door with double glazed panels.

- 6. Lead facing to rear dormer.
- 7. PPC double glazed windows.
- 8. Eaves to the rear to be reinstated to match the materials of the existing eaves.
- Gable wall to be built up with brickwork to match existing including brick, bond and mortar.
- 10. White painted timber fascia board.

## Title Existing & Proposed Elevation A (Front)