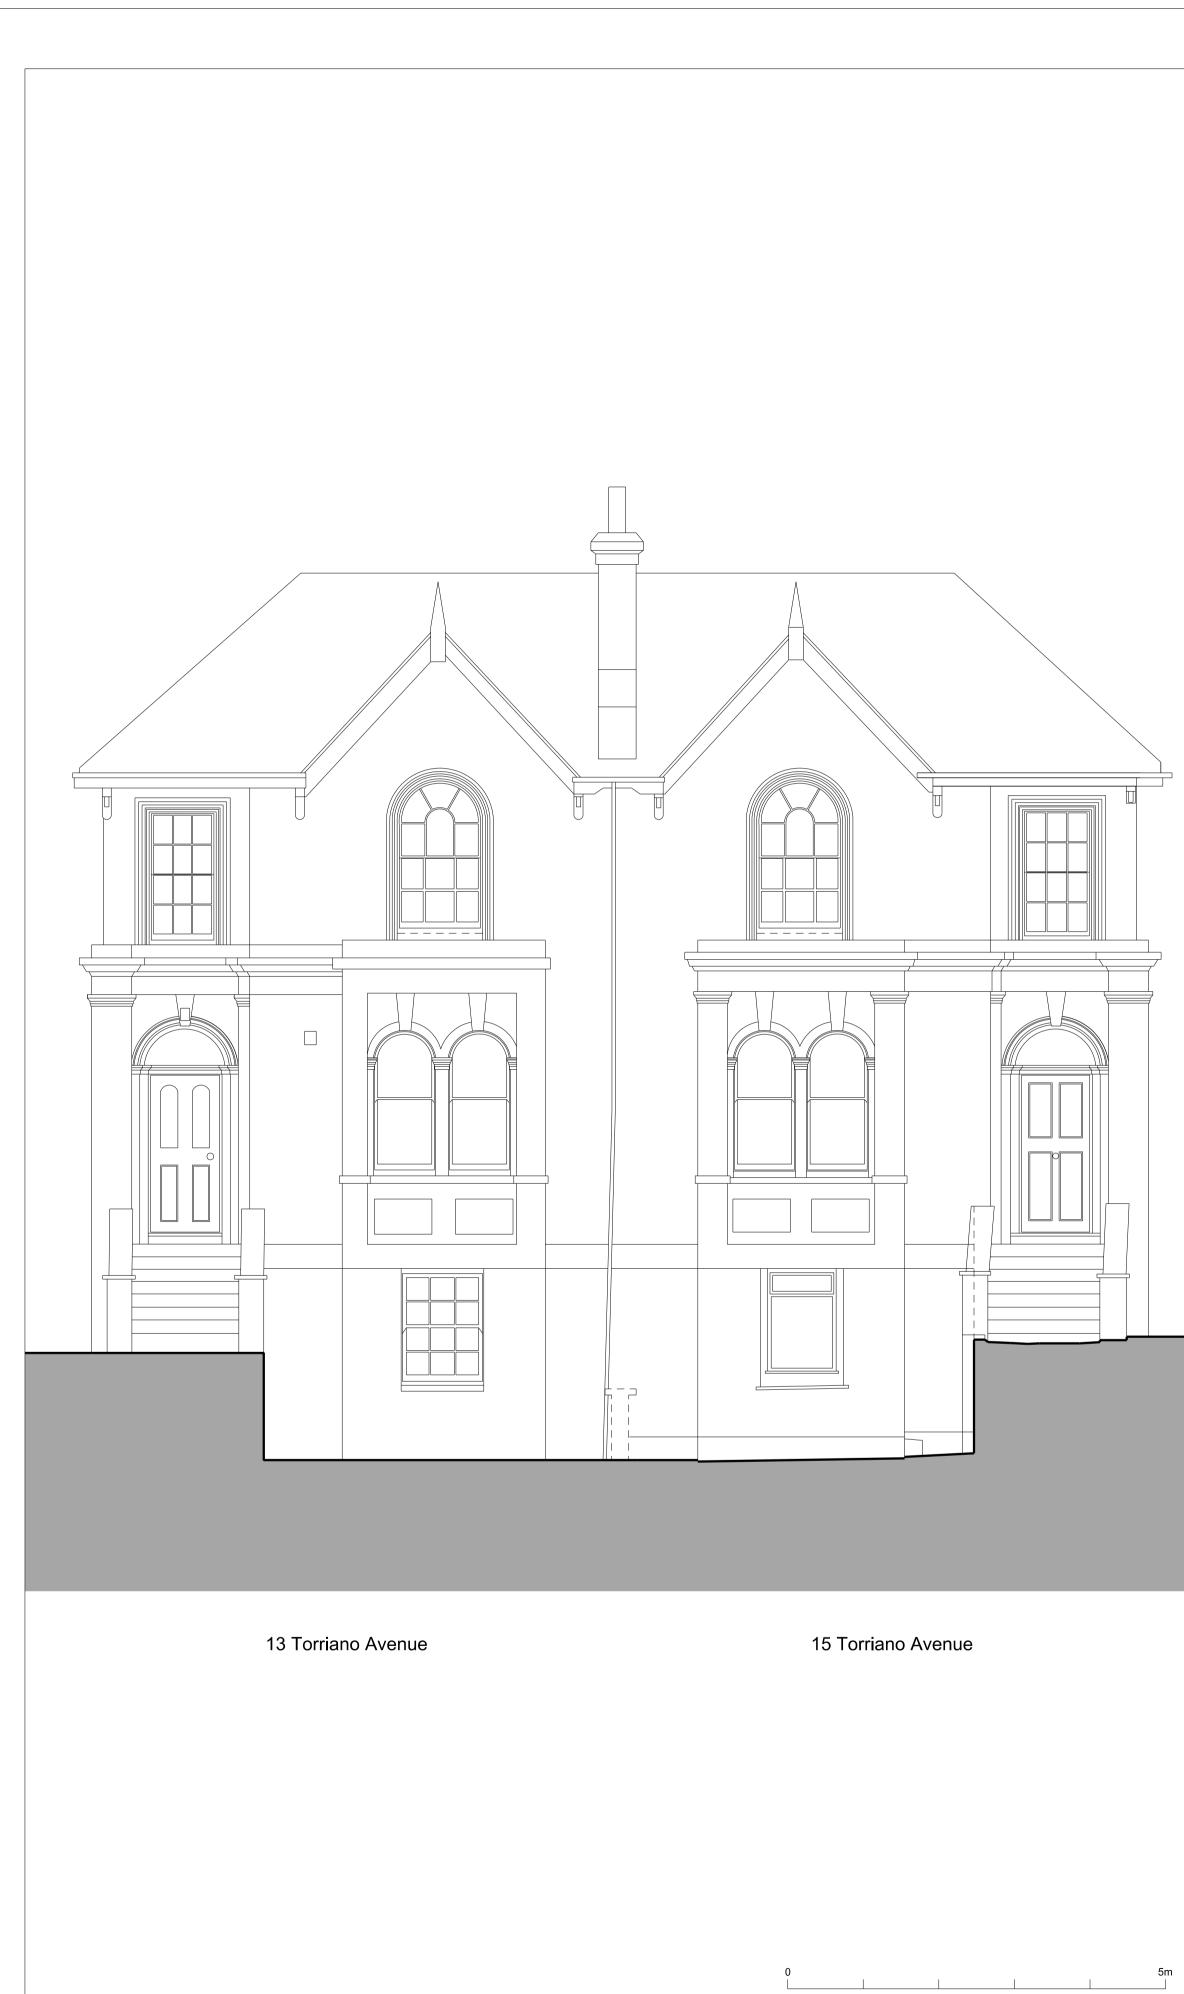

**01** Existing Elevation A  $\frac{1:50 @ A1}{1:50 @ A1}$ 





- This drawing/document is copyright and owned by Cousins & Cousins Ltd. and for use on the site named on this drawing/document only. No implied license For use on the site named on this drawing documents on your exists.
This drawing/document is to be read in conjunction with all Cousins and Cousins specifications and other relevant Cousins & Cousins documentation and all other relevant other information prepared by any other party.
All dimensions are in millimetres (mm) UNO. All levels are in meters (m) and are AOD (Above Ordnance Datum) UNO.
Do not scale or scale from this drawing/document (printed or electronic versions): use figured dimensions only. NOTES:

### 1. Slate tiles to match existing to new area of roof result