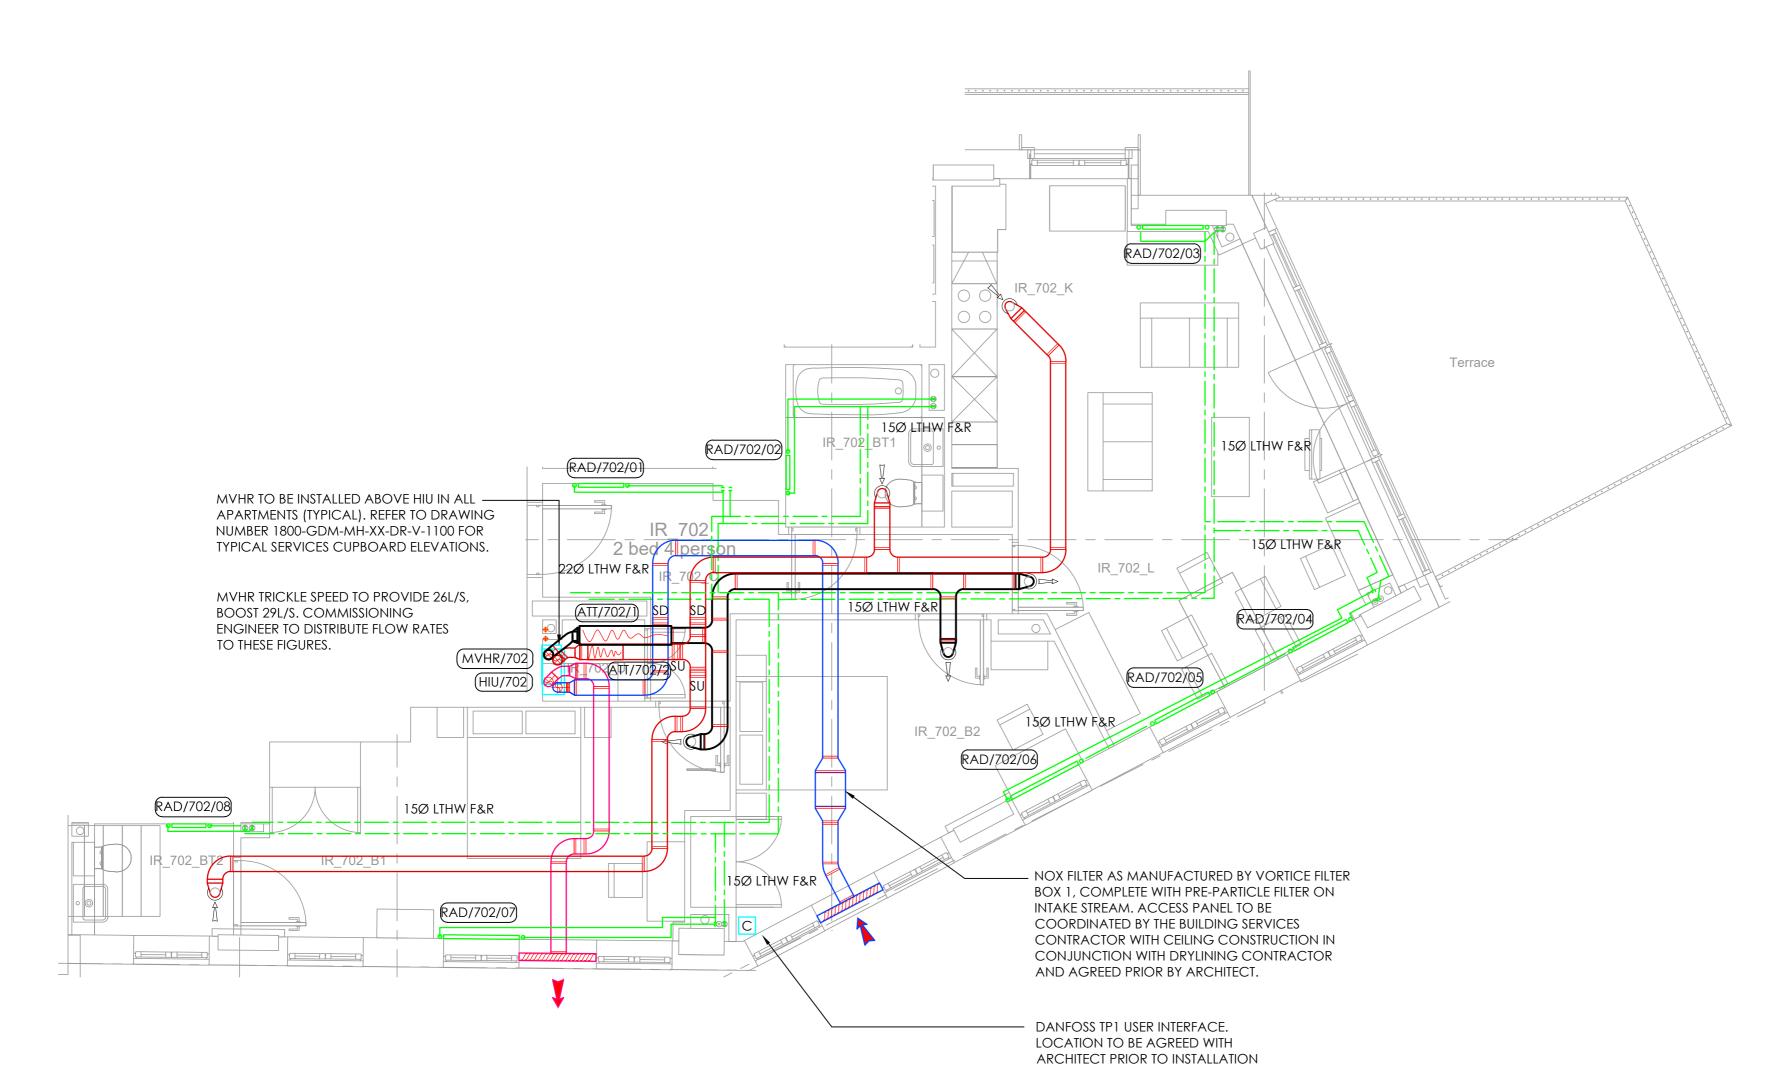

THIS DRAWING SHOULD BE PRINTED IN COLOUR

TENDER ISSUE

MEDIUS HOUSE SEVENTH FLOOR **APARTMENT 702** MECHANICAL SERVICES LAYOUT

|   | Scale:          | Date:    | Drawn: | Checked: |  |  |
|---|-----------------|----------|--------|----------|--|--|
|   | 1:50@A2         | APR 2019 | PJD    | NL       |  |  |
| 1 | Drawing Number: | Rev:     |        |          |  |  |

1800-GDM-MH-07-DR-M-6220 **T3**