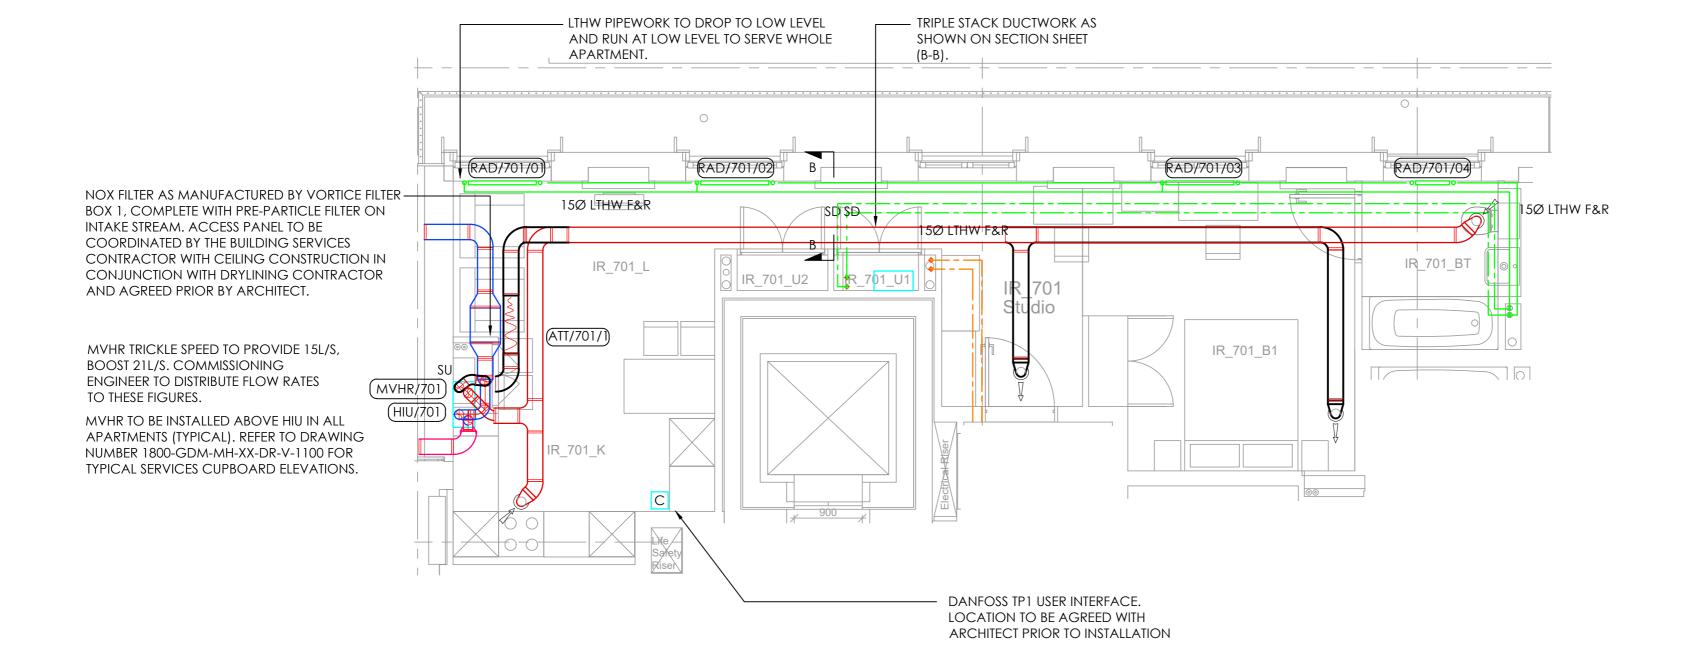

TENDER ISSUE

MEDIUS HOUSE SEVENTH FLOOR **APARTMENT 701** MECHANICAL SERVICES LAYOUT

| Scale:          | Date:    | Drawn: | Checked: |
|-----------------|----------|--------|----------|
| 1:50@A2         | APR 2019 | PJD    | NL       |
| Drawing Number: | Rev:     |        |          |