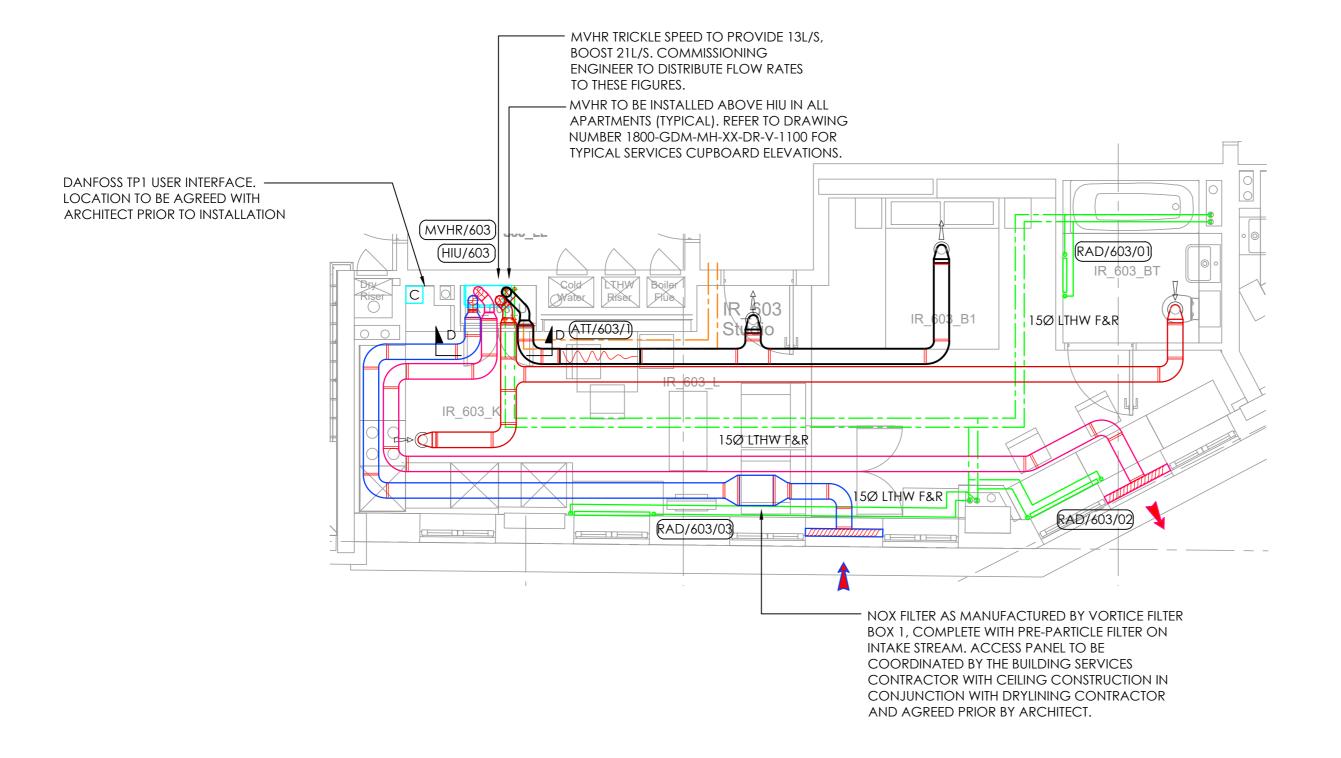

## ROYAL LONDON MUTUAL INSURANCE SOCIETY

Architect:

APT

Project:

CASTLEWOOD HOUSE AND MEDIUS HOUSE

Title:

Drawing Number:

MEDIUS HOUSE SIXTH FLOOR APARTMENT 603 MECHANICAL SERVICES LAYOUT