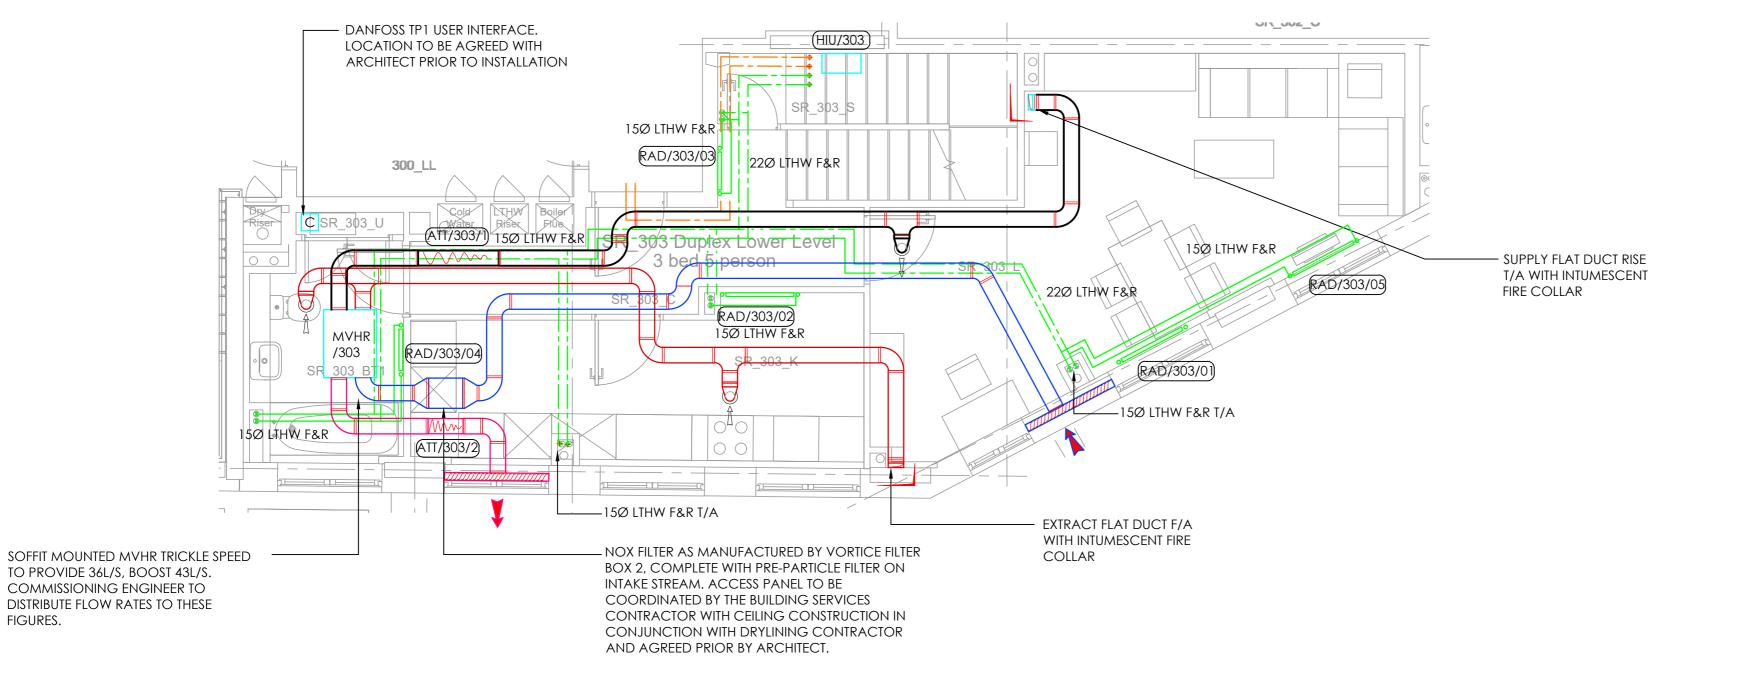

## ROYAL LONDON MUTUAL INSURANCE SOCIETY

Architect:

APT

CASTLEWOOD HOUSE AND MEDIUS HOUSE

Drawing Number:

THIS DRAWING SHOULD BE PRINTED IN COLOUR

TENDER ISSUE

MEDIUS HOUSE THIRD FLOOR - APARTMENT 303 MECHANICAL SERVICES LAYOUT SHEET 1 OF 2