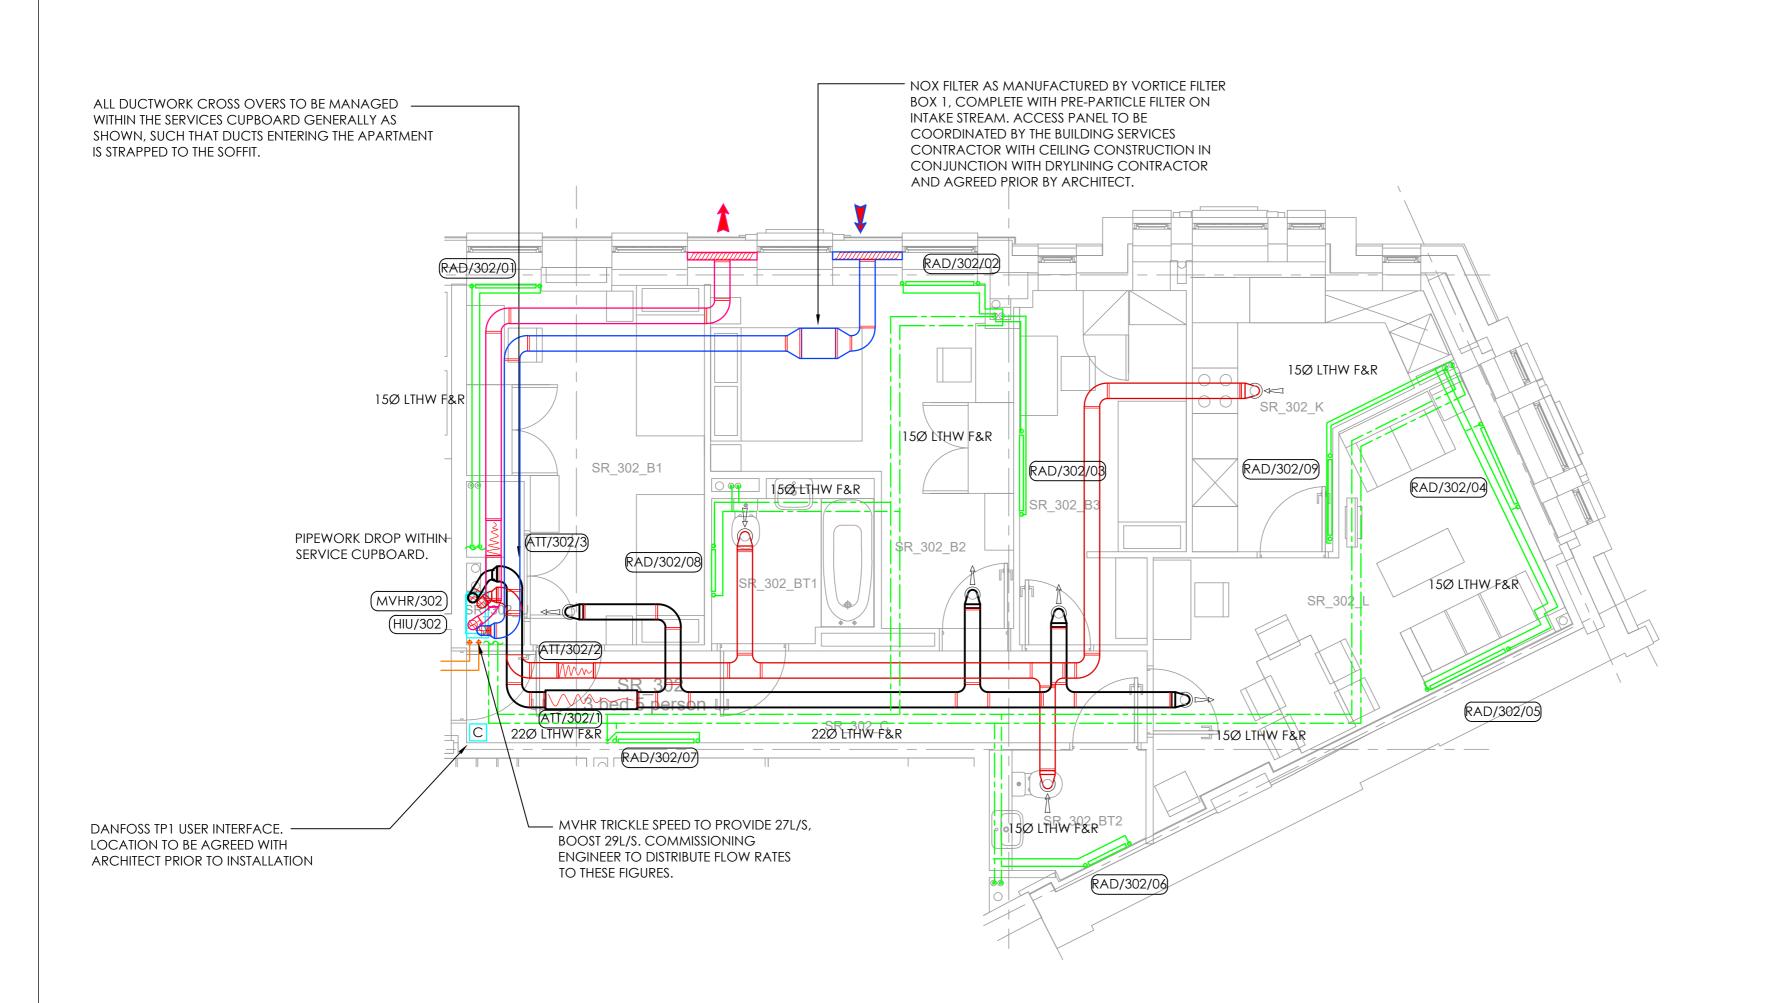

## PROJECT NOTES:

- 1. THIS DRAWING IS TO BE READ IN CONJUNCTION WITH ALL GDM SPECIFICATIONS & SCHEDULES.
- 2. THIS DRAWING IS TO BE READ IN CONJUNCTION WITH GDM DRAWING 1800-GDM-MH-XX-DR-M-6371.
- 3. ANY DISCREPANCIES SHOULD BE BROUGHT TO THE ATTENTION OF GDM. IF IN DOUBT, ASK.