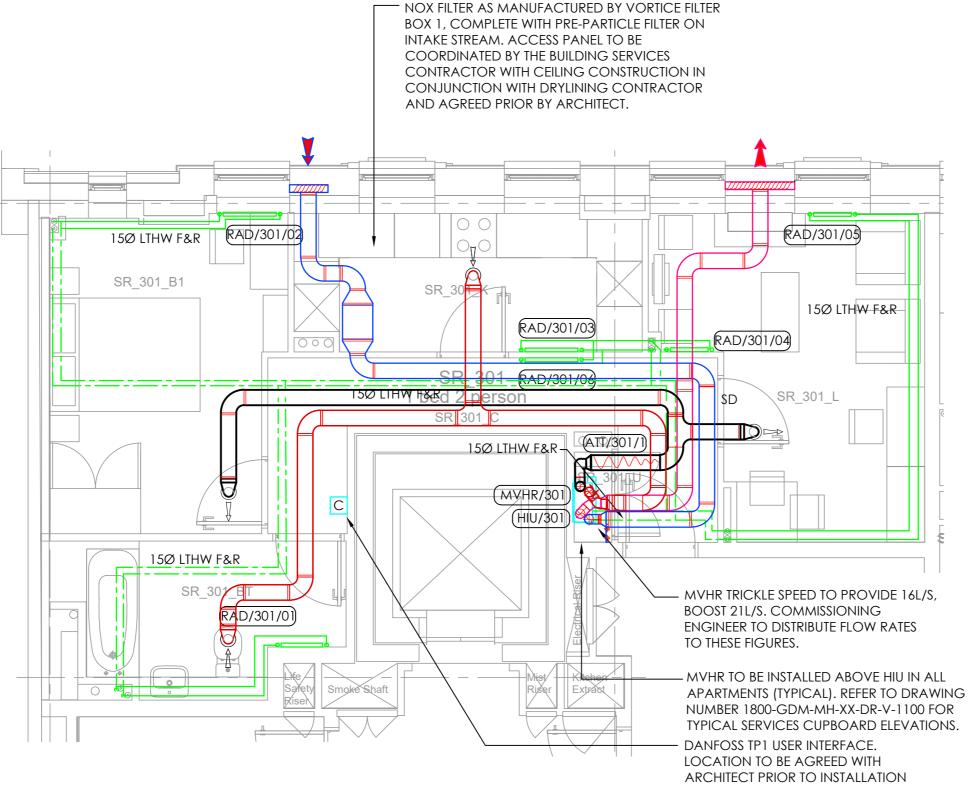

| NOTE:                                                                                            |
|--------------------------------------------------------------------------------------------------|
| ALL DUCTWORK PASSING                                                                             |
| THROUGH A CORRIDOR TO BE                                                                         |
| PROVIDED WITH AN                                                                                 |
| ALL DUCTWORK PASSING<br>THROUGH A CORRIDOR TO BE<br>PROVIDED WITH AN<br>INTUMESCENT FIRE COLLAR. |

## PROJECT NOTES:

- 1. THIS DRAWING IS TO BE READ IN CONJUNCTION WITH ALL GDM SPECIFICATIONS & SCHEDULES.
- 2. THIS DRAWING IS TO BE READ IN CONJUNCTION WITH GDM DRAWING 1800-GDM-MH-XX-DR-M-6371.
- 3. ANY DISCREPANCIES SHOULD BE BROUGHT TO THE ATTENTION OF GDM. IF IN DOUBT, ASK.

| ROYAL LONDON MUTUAL |
|---------------------|
| INSURANCE SOCIETY   |

Architect: APT

Kent, DA1 2DR

Client:

Project: CASTLEWOOD HOUSE

AND MEDIUS HOUSE

Title: MEDIUS HOUSE

THIRD FLOOR **APARTMENT 301** MECHANICAL SERVICES LAYOUT