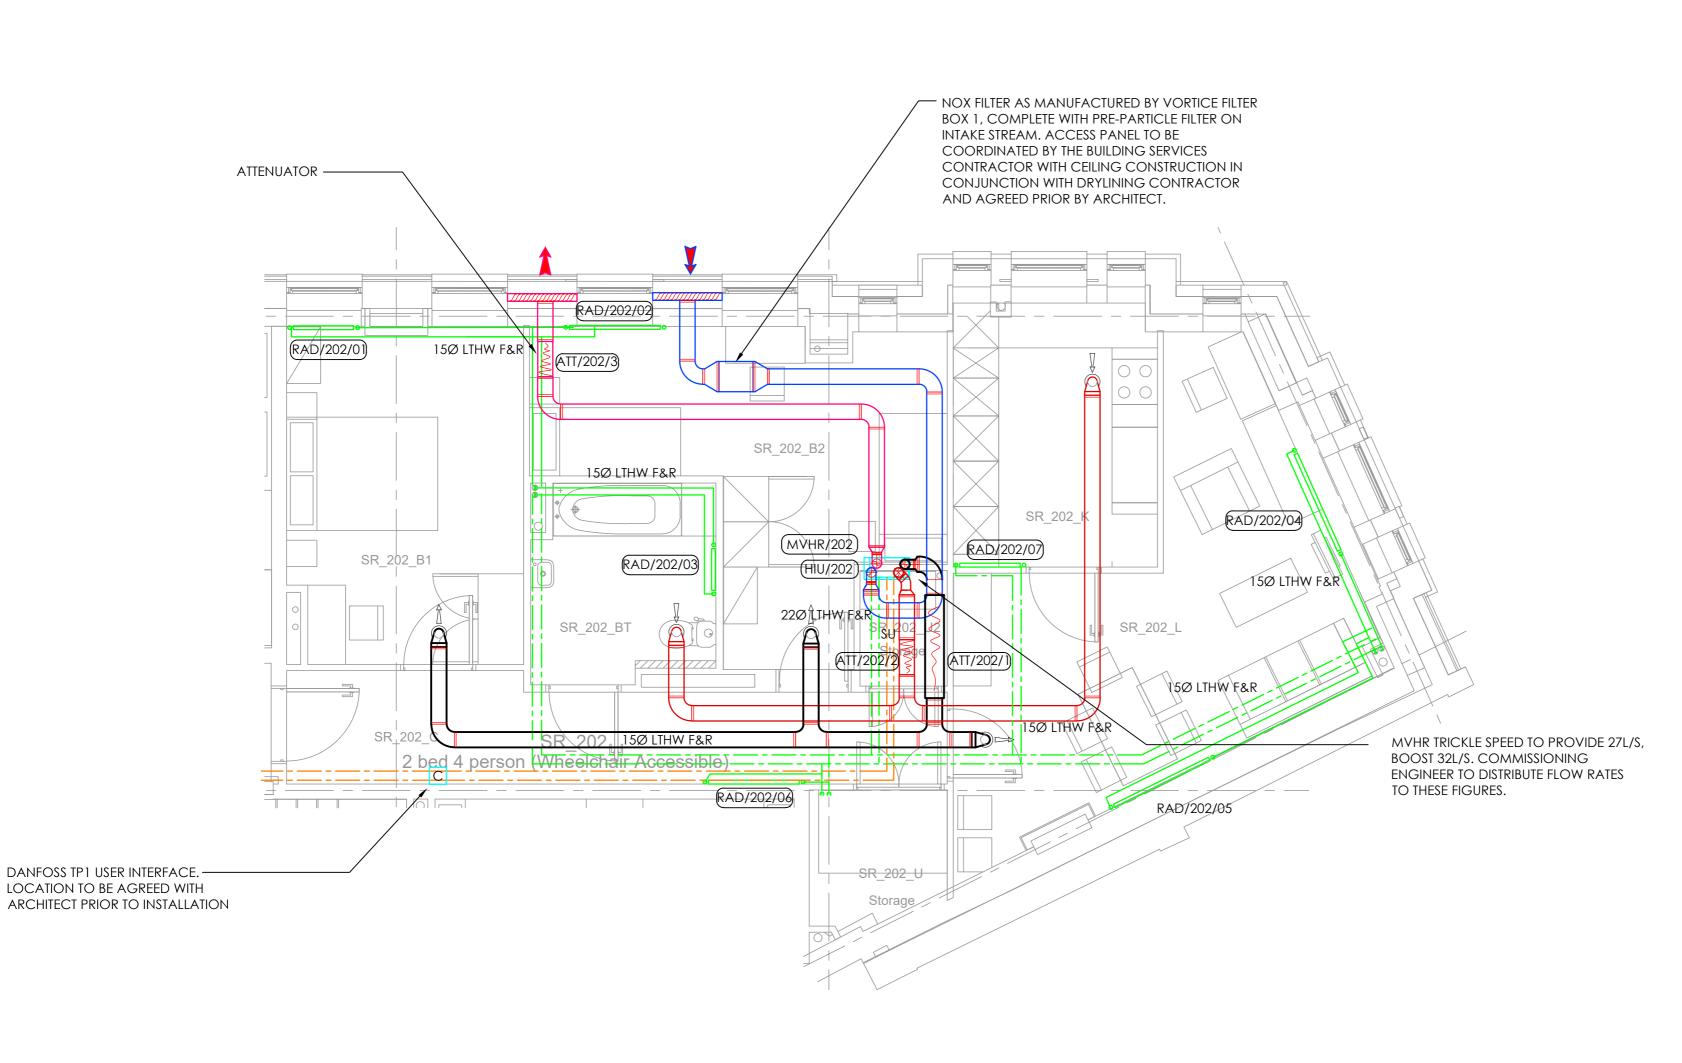

## ROYAL LONDON MUTUAL INSURANCE SOCIETY

Architect: APT

CASTLEWOOD HOUSE AND MEDIUS HOUSE

MEDIUS HOUSE SECOND FLOOR **APARTMENT 202** MECHANICAL SERVICES LAYOUT

| Drawing Number: | Pov.     | _      |          |  |
|-----------------|----------|--------|----------|--|
| 1:50@A2         | APR 2019 | PJD    | NL       |  |
| Scale:          | Date:    | Drawn: | Checked: |  |

1800-GDM-MH-02-DR-M-6206

TENDER ISSUE

THIS DRAWING SHOULD BE PRINTED IN COLOUR